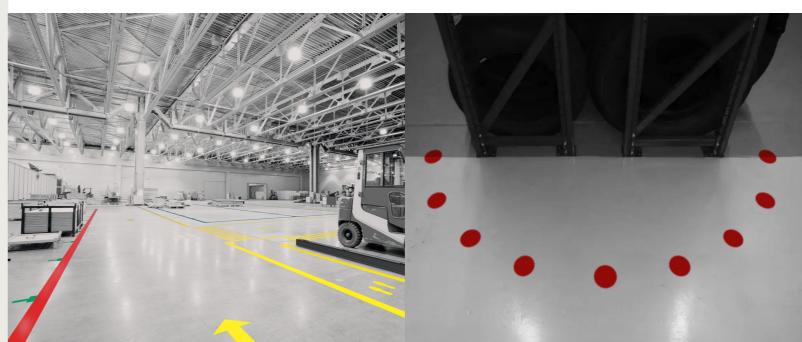

#### LINE PLAN L/T

Floor marking tape for areas with pallets, goods or machinery.

#### LINE PLAN DOT

Floor marking tape in the shape of a dot. Ideal for connecting two line markings at a corner or for marking something with a curved dotted line or circle.