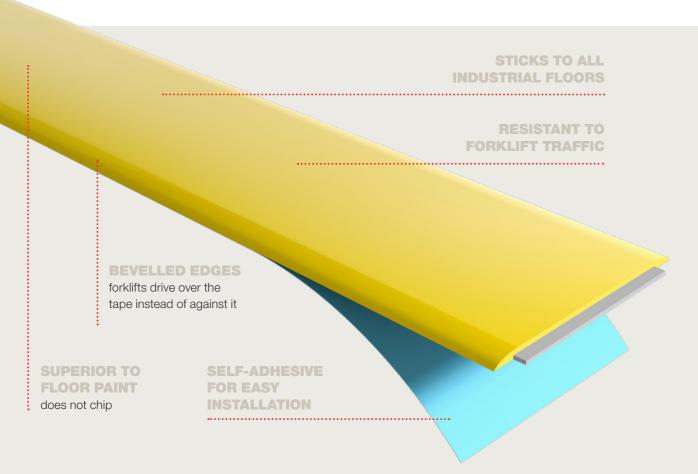

## MARKING TAPE WITH UNMATCHED RESISTANCE

With its unmatched resistance to all types of abrasion, LINE PLAN surpasses all other floor marking tapes. The marking tape has bevelled edges. This makes it stronger than other products and extremely suitable for high-traffic areas. The floor marking tape is also easy to apply yourself. The strong self-adhesive backing allows it to be applied to a variety of surfaces, including concrete, steel, smooth ceramic tiles and concrete floors with epoxy coatings.