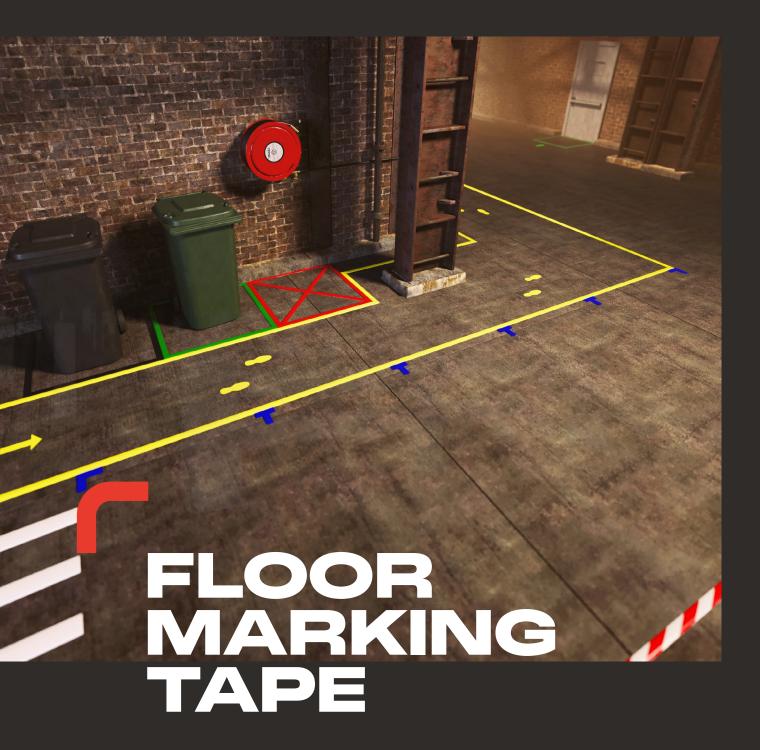

MARKING TAPE WITH UNMATCHED RESISTANCE

# LINE PLAN FLOOR MARKING TAPE

## MARKING TAPE WITH UNMATCHED RESISTANCE

With its unmatched resistance to all types of abrasion, LINE PLAN surpasses all other floor marking tapes. The marking tape has bevelled edges. This makes it stronger than other products and extremely suitable for high-traffic areas. The floor marking tape is also easy to apply yourself. The strong self-adhesive backing allows it to be applied to a variety of surfaces, including concrete, steel, smooth ceramic tiles and concrete floors with epoxy coatings.

VARIOUS COLOURS OF LINE MARKING AND PICTOGRAMS AVAILABLE

VISIBLE IN THE DARK thanks to the photoluminescent strip