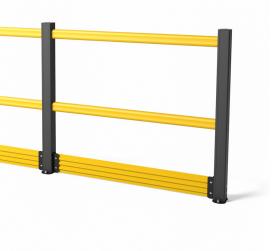

## PRODUCT SPECIFICATIONS

| APPLICATION         |                                                                                                                                                                                                                                                          |                          |                         |
|---------------------|----------------------------------------------------------------------------------------------------------------------------------------------------------------------------------------------------------------------------------------------------------|--------------------------|-------------------------|
| Protection          | Balustrade for pedestrians on mezzanine, floors and heights. The extra skirting board at the bottom eliminates the risk of objects sliding under the balustrade.  HD Mezza is not intended for impact with fork lift trucks or other motorized vehicles. |                          |                         |
| MATERIAL            |                                                                                                                                                                                                                                                          |                          |                         |
| Posts and rails     | Extrilene® - UV resistant - Fire class E* - Non conductive - Impervious to most chemicals**                                                                                                                                                              |                          |                         |
| Skirting board      | Glass fiber reinforced plastic                                                                                                                                                                                                                           |                          |                         |
| Caps                | Sustainable elastomer                                                                                                                                                                                                                                    |                          |                         |
| STANDARD COLOURS    |                                                                                                                                                                                                                                                          |                          |                         |
| End post / Mid post | Black RAL 9005                                                                                                                                                                                                                                           |                          |                         |
| Handrails           | Yellow RAL 1003 or Yellow/Black                                                                                                                                                                                                                          |                          |                         |
| Skirting board      | Yellow RAL 1003                                                                                                                                                                                                                                          |                          |                         |
| BASEPLATES          |                                                                                                                                                                                                                                                          |                          |                         |
|                     | Steel                                                                                                                                                                                                                                                    | Zinc Coated Steel        | Stainless steel         |
| Material            | Steel 37                                                                                                                                                                                                                                                 | Steel 37                 | SS 304                  |
| Coating             | Lacquered                                                                                                                                                                                                                                                | Electroplated + Laquered | No lacquer / No coating |
| Colour              | High gloss black                                                                                                                                                                                                                                         | Mat black                | Natural colour          |

## FEATURES AND FUNCTIONALITY - HD MEZZA

| SIZE                     |                                                    |  |  |
|--------------------------|----------------------------------------------------|--|--|
| Height end posts         | 45 1/3 in                                          |  |  |
| Height mid post          | 45 1/3 in                                          |  |  |
| Standard rail length     | Standard length: 60 in (center - center dimension) |  |  |
| Profile section handrail | 2 x 2 3/4 in (1/5 in wall thickness)               |  |  |
| Baseplate                | 6 x 4 in (1/5 in thick)                            |  |  |
| Profile section posts    | 3 1/2 x 3 1/2 in (1/3 in wall thickness)           |  |  |
| Height skirting board    | 6 in                                               |  |  |