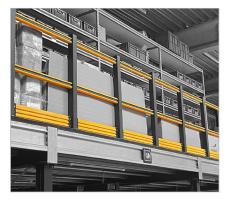

## PRODUCT SPECIFICATIONS

| APPLICATION         |                                                                                                                                                                                                                                                          |                          |                         |
|---------------------|----------------------------------------------------------------------------------------------------------------------------------------------------------------------------------------------------------------------------------------------------------|--------------------------|-------------------------|
| Protection          | Balustrade for pedestrians on mezzanine, floors and heights. The extra skirting board at the bottom eliminates the risk of objects sliding under the balustrade.  HD Mezza is not intended for impact with fork lift trucks or other motorized vehicles. |                          |                         |
| MATERIAL            |                                                                                                                                                                                                                                                          |                          |                         |
| Posts and rails     | Extrilene® - UV resistant - Fire class E* - Non conductive - Impervious to most chemicals**                                                                                                                                                              |                          |                         |
| Skirting board      | Glass fiber reinforced plastic                                                                                                                                                                                                                           |                          |                         |
| Caps                | Sustainable elastomer                                                                                                                                                                                                                                    |                          |                         |
| STANDARD COLOURS    |                                                                                                                                                                                                                                                          |                          |                         |
| End post / Mid post | Black RAL 9005                                                                                                                                                                                                                                           |                          |                         |
| Handrails           | Yellow RAL 1003 or Yellow/Black                                                                                                                                                                                                                          |                          |                         |
| Skirting board      | Yellow RAL 1003                                                                                                                                                                                                                                          |                          |                         |
| BASEPLATES          |                                                                                                                                                                                                                                                          |                          |                         |
|                     | Steel                                                                                                                                                                                                                                                    | Zinc Coated Steel        | Stainless steel         |
| Material            | Steel 37                                                                                                                                                                                                                                                 | Steel 37                 | SS 304                  |
| Coating             | Lacquered                                                                                                                                                                                                                                                | Electroplated + Laquered | No lacquer / No coating |
| Colour              | High gloss black                                                                                                                                                                                                                                         | Mat black                | Natural colour          |