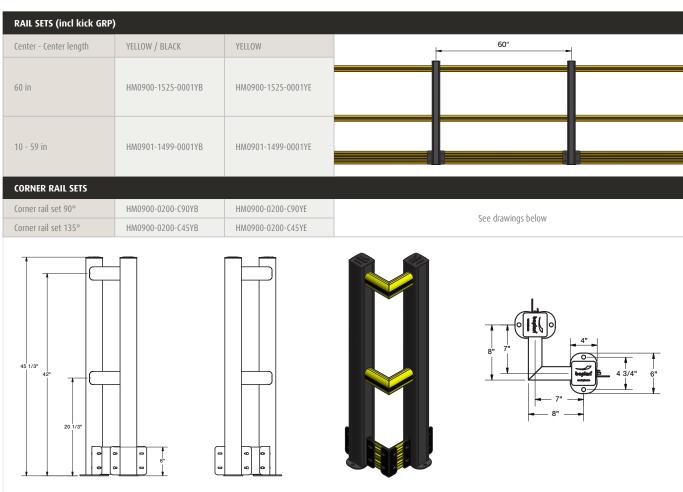

## **REFERENCE LIST - HD MEZZA**

| HD MEZZA POSTS                                                                       |                                                            |  |  |
|--------------------------------------------------------------------------------------|------------------------------------------------------------|--|--|
| End post BL + Kick GRP<br>End post BL + Kick GRP - ZC<br>End post BL + Kick GRP - SS | HM0900-0001-EPBL<br>HM0900-0001-EPBLZ<br>HM0900-0001-EPBLS |  |  |
| Mid post BL + Kick GRP<br>Mid post BL + Kick GRP - ZC<br>Mid post BL + Kick GRP - SS | HM0900-0001-MPBL<br>HM0900-0001-MPBLZ<br>HM0900-0001-MPBLS |  |  |