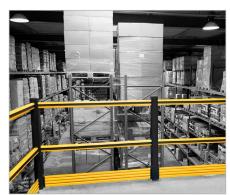

## PRODUCT SPECIFICATIONS

| APPLICATION         |                                                                                                                                                                                                                                                          |                          |                         |
|---------------------|----------------------------------------------------------------------------------------------------------------------------------------------------------------------------------------------------------------------------------------------------------|--------------------------|-------------------------|
| Protection          | Balustrade for pedestrians on mezzanine, floors and heights. The extra skirting board at the bottom eliminates the risk of objects sliding under the balustrade.  HD Mezza is not intended for impact with fork lift trucks or other motorized vehicles. |                          |                         |
| MATERIAL            |                                                                                                                                                                                                                                                          |                          |                         |
| Posts and rails     | Extrilene® - UV resistant - Fire class E* - Non conductive - Impervious to most chemicals**                                                                                                                                                              |                          |                         |
| Skirting board      | Glass fiber reinforced plastic                                                                                                                                                                                                                           |                          |                         |
| Caps                | Sustainable elastomer                                                                                                                                                                                                                                    |                          |                         |
| STANDARD COLOURS    |                                                                                                                                                                                                                                                          |                          |                         |
| End post / Mid post | Black RAL 9005                                                                                                                                                                                                                                           |                          |                         |
| Handrails           | Yellow RAL 1003 or Yellow/Black                                                                                                                                                                                                                          |                          |                         |
| Skirting board      | Yellow RAL 1003                                                                                                                                                                                                                                          |                          |                         |
| BASEPLATES          |                                                                                                                                                                                                                                                          |                          |                         |
|                     | Steel                                                                                                                                                                                                                                                    | Zinc Coated Steel        | Stainless steel         |
| Material            | Steel 37                                                                                                                                                                                                                                                 | Steel 37                 | SS 304                  |
| Coating             | Lacquered                                                                                                                                                                                                                                                | Electroplated + Laquered | No lacquer / No coating |
| Colour              | High gloss black                                                                                                                                                                                                                                         | Mat black                | Natural colour          |