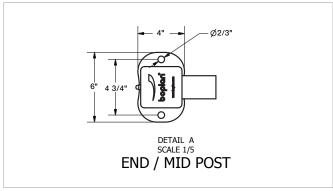

## FEATURES AND FUNCTIONALITY - HD MEZZA

| SIZE                     |                                                    |  |  |
|--------------------------|----------------------------------------------------|--|--|
| Height end posts         | 45 1/3 in                                          |  |  |
| Height mid post          | 45 1/3 in                                          |  |  |
| Standard rail length     | Standard length: 60 in (center - center dimension) |  |  |
| Profile section handrail | 2 x 2 3/4 in (1/5 in wall thickness)               |  |  |
| Baseplate                | 6 x 4 in (1/5 in thick)                            |  |  |
| Profile section posts    | 3 1/2 x 3 1/2 in (1/3 in wall thickness)           |  |  |
| Height skirting board    | 6 in                                               |  |  |