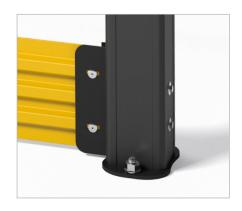

\*Classification according to EN 13501-1:2007 +A1:2009 - Fire classification of construction products and building elements.

\*\*Ask your local sales office for resistance to specific chemicals.

|              | FIXATIONS                |  |                                 |                               |
|--------------|--------------------------|--|---------------------------------|-------------------------------|
|              |                          |  | ZC (Zinc coated)                | SS (Stainless steel)          |
| STANDARD     | Wedge<br>anchor          |  | 1/2 in x 4 1/2 in               | Not available                 |
| ALTERNATIVES | Wedge<br>anchor          |  | M12 x 120 mm                    | M12 x 120 mm                  |
|              | Concrete<br>screw        |  | Ø12mm x 100mm                   | Not available                 |
|              | Anchor rod<br>(Chemical) |  | M12 x 120 mm + Chemical resin   | M12 x 120 mm + Chemical resin |
|              | Asphalt<br>anchor        |  | Bolt M10 x 40 mm + Screw Ø16 mm | Not available                 |
|              | Spit<br>anchor           |  | Bolt M12 x 100 mm + Plug Ø20 mm | Not available                 |

| REQUIREMENTS                              |                                                                                                                                                                |  |  |
|-------------------------------------------|----------------------------------------------------------------------------------------------------------------------------------------------------------------|--|--|
| Concrete quality                          | minimum 4000 PSI (C25/30)                                                                                                                                      |  |  |
| Concrete floor plate thickness            | minimum 6 in                                                                                                                                                   |  |  |
| Concrete slab dimension around posts (in) | 15 3/4 (h) x 15 3/4 (w) x 11 4/5 (d)                                                                                                                           |  |  |
| Operational temperature                   | 14°F up to 104°F                                                                                                                                               |  |  |
| Water and humidity                        | Steel (standard): dry indoor use only. Zinc coated: outdoor use in most environments. Stainless steel: outdoor use or frequent exposure to water and humidity. |  |  |