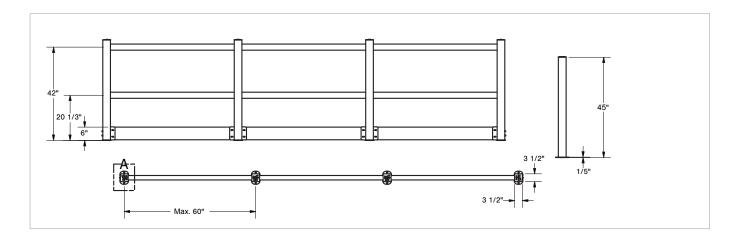

## FEATURES AND FUNCTIONALITY - HD MEZZA

| SIZE                     |                                                    |  |  |
|--------------------------|----------------------------------------------------|--|--|
| Height end posts         | 45 1/3 in                                          |  |  |
| Height mid post          | 45 1/3 in                                          |  |  |
| Standard rail length     | Standard length: 60 in (center - center dimension) |  |  |
| Profile section handrail | 2 x 2 3/4 in (1/5 in wall thickness)               |  |  |
| Baseplate                | 6 x 4 in (1/5 in thick)                            |  |  |
| Profile section posts    | 3 1/2 x 3 1/2 in (1/3 in wall thickness)           |  |  |
| Height skirting board    | 6 in                                               |  |  |

| REQUIREMENTS                              |                                                                                                                                                                |  |  |
|-------------------------------------------|----------------------------------------------------------------------------------------------------------------------------------------------------------------|--|--|
| Concrete quality                          | minimum 4000 PSI (C25/30)                                                                                                                                      |  |  |
| Concrete floor plate thickness            | minimum 6 in                                                                                                                                                   |  |  |
| Concrete slab dimension around posts (in) | 15 3/4 (h) x 15 3/4 (w) x 11 4/5 (d)                                                                                                                           |  |  |
| Operational temperature                   | 14°F up to 104°F                                                                                                                                               |  |  |
| Water and humidity                        | Steel (standard): dry indoor use only. Zinc coated: outdoor use in most environments. Stainless steel: outdoor use or frequent exposure to water and humidity. |  |  |