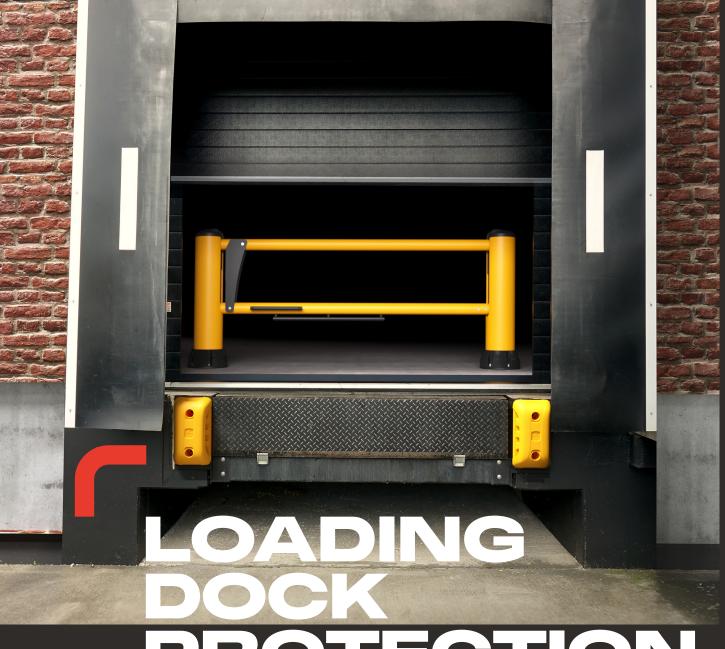

# PROTECTION

PROTECTION OF THE LOADING **DOCK DURING TRUCK LOADING AND UNLOADING** 

## DOCK BUMPER

### PROTECTION OF LOADING DOCKS AGAINST TRUCKS

Loading docks are dangerous areas. Truck drivers are more likely to make steering errors here. This can cause serious damage to the truck as well as to the loading dock and gates. You can avoid these high costs by installing robust, wear-resistant polymer DOCK BUMPERS at the loading docks.

These FLEX IMPACT® **DOCK BUMPERS** are far more resistant to wear, cuts and tears than the conventional EPDM rubber products on the market. They are also reinforced with an integrated galvanised metal plate and absorb the significant impact from vehicles hitting the loading dock. From the cabin, the size and yellow colour of the DOCK BUMPERS attract the driver's attention. This exceptional visibility helps the driver when parking their truck at the loading bays.