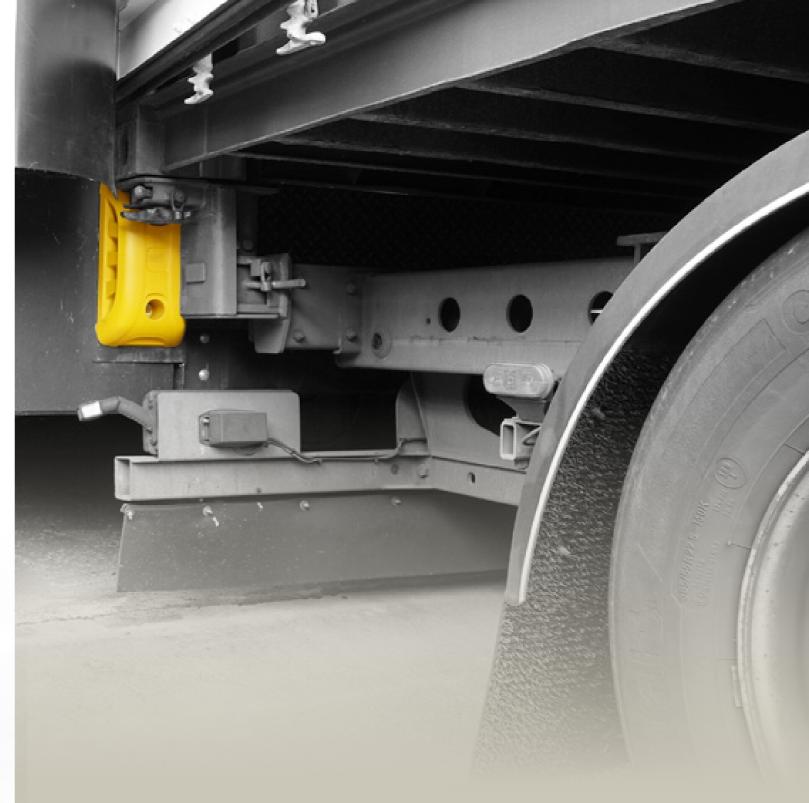

### PROTECTION OF LOADING DOCKS AGAINST TRUCKS

Loading docks are dangerous areas. Truck drivers are more likely to make steering errors here. This can cause serious damage to the truck as well as to the loading dock and gates. You can avoid these high costs by installing robust, wear-resistant polymer DOCK BUMPERS at the loading docks.

These FLEX IMPACT® **DOCK BUMPERS** are far more resistant to wear, cuts and tears than the conventional EPDM rubber products on the market. They are also reinforced with an integrated galvanised metal plate and absorb the significant impact from vehicles hitting the loading dock. From the cabin, the size and yellow colour of the DOCK BUMPERS attract the driver's attention. This exceptional visibility helps the driver when parking their truck at the loading bays.