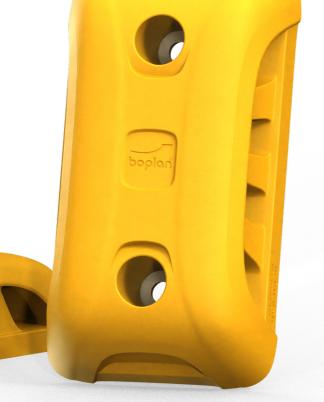

These FLEX IMPACT® **DOCK BUMPERS** are far more resistant to wear, cuts and tears than the conventional EPDM rubber products on the market. They are also reinforced with an integrated galvanised metal plate and absorb the significant impact from vehicles hitting the loading dock. From the cabin, the size and yellow colour of the DOCK BUMPERS attract the driver's attention. This exceptional visibility helps the driver when parking their truck at the loading bays.

- Robust design with shock-absorbing fins
- Superior resistance to abrasion, cuts and tears
- Integrated galvanised metal plate
- Long lifespan
- No mechanical parts
- Resistant to UV radiation, chemicals and oils
- Excellent visibility
- Only two fasteners
- Quick and easy installation
- Easy to replace (concrete screws, no chemical fixation or anchors required)