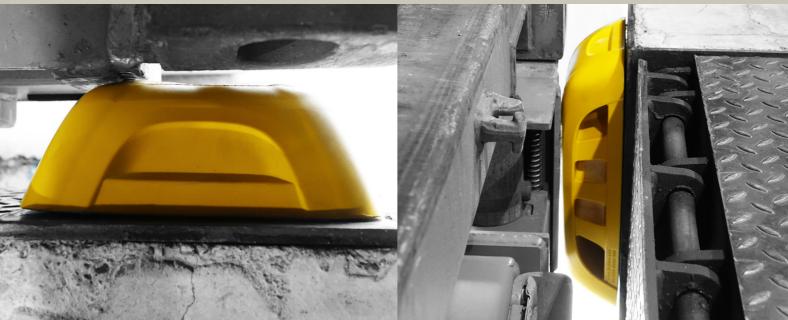

These FLEX IMPACT® **DOCK BUMPERS** are far more resistant to wear, cuts and tears than the conventional EPDM rubber products on the market. They are also reinforced with an integrated galvanised metal plate and absorb the significant impact from vehicles hitting the loading dock. From the cabin, the size and yellow colour of the DOCK BUMPERS attract the driver's attention. This exceptional visibility helps the driver when parking their truck at the loading bays.

- Robust design with shock-absorbing fins
- Superior resistance to abrasion, cuts and tears
- Integrated galvanised metal plate
- Long lifespan
- No mechanical parts
- Resistant to UV radiation, chemicals and oils
- Excellent visibility
- Only two fasteners
- Quick and easy installation
- Easy to replace (concrete screws, no chemical fixation or anchors required)