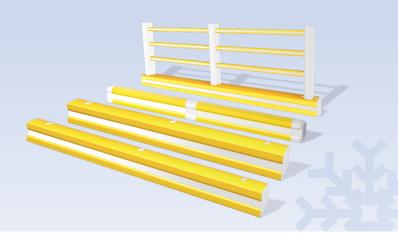

## **GROUND-LEVEL PROTECTION**

The FLEX IMPACT® kick rails from the Flip series provide complete ground-level protection and are available in a range of strengths and designs. The innovative and robust I-shaped rails absorb impacts from 4.2 kJ (FLIP120L) to 17 kJ (FLIP200F). The Flip Series kick rails are easy to install and can be combined with other Boplan safety products. Each profile is available in lengths from 500 mm to 3,000 mm.

To keep people safe from forklifts, the FLIP PLUS features ergonomic safety handrails. The FLIP120L M and FLIP180L M provide modular ground-level protection. This type of kick rail can be adapted to angles and shapes for continuous protection of walls and infrastructure.