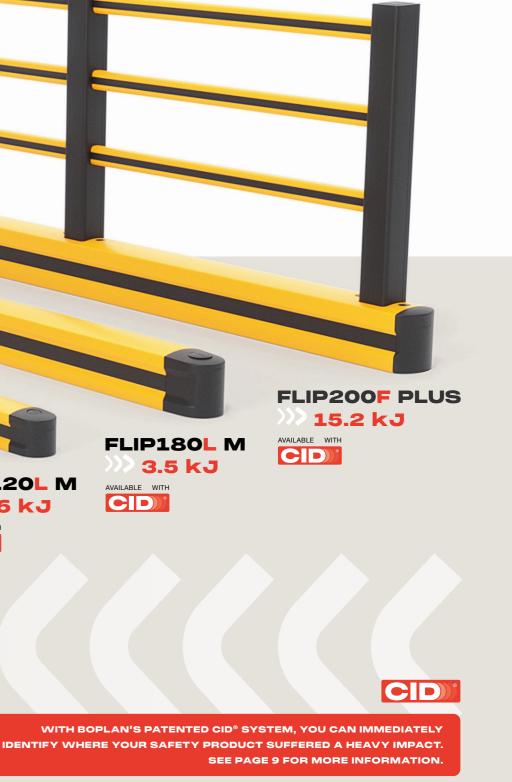

## **GROUND-LEVEL PROTECTION**

The FLEX IMPACT® kick rails from the Flip series provide complete ground-level protection and are available in a range of strengths and designs. The innovative and robust I-shaped rails absorb impacts from 4.2 kJ (FLIP120L) to 17 kJ (FLIP200F). The Flip Series kick rails are easy to install and can be combined with other Boplan safety products. Each profile is available in lengths from 500 mm to 3,000 mm.

AVAILABLE WITH 

FLIP200F 17 kJ \* **TÜVNORD** Certified

FLIP180B

8,1 kJ

4,2 kJ

**PROTECTION AGAINST IMPACTS UP TO >>>17 kJ** 

The FLIP180B, FLIP200F, FLIP180L M and FLIP200F PLUS kick rails are also available in a version designed for use in temperatures as low as -30°C.