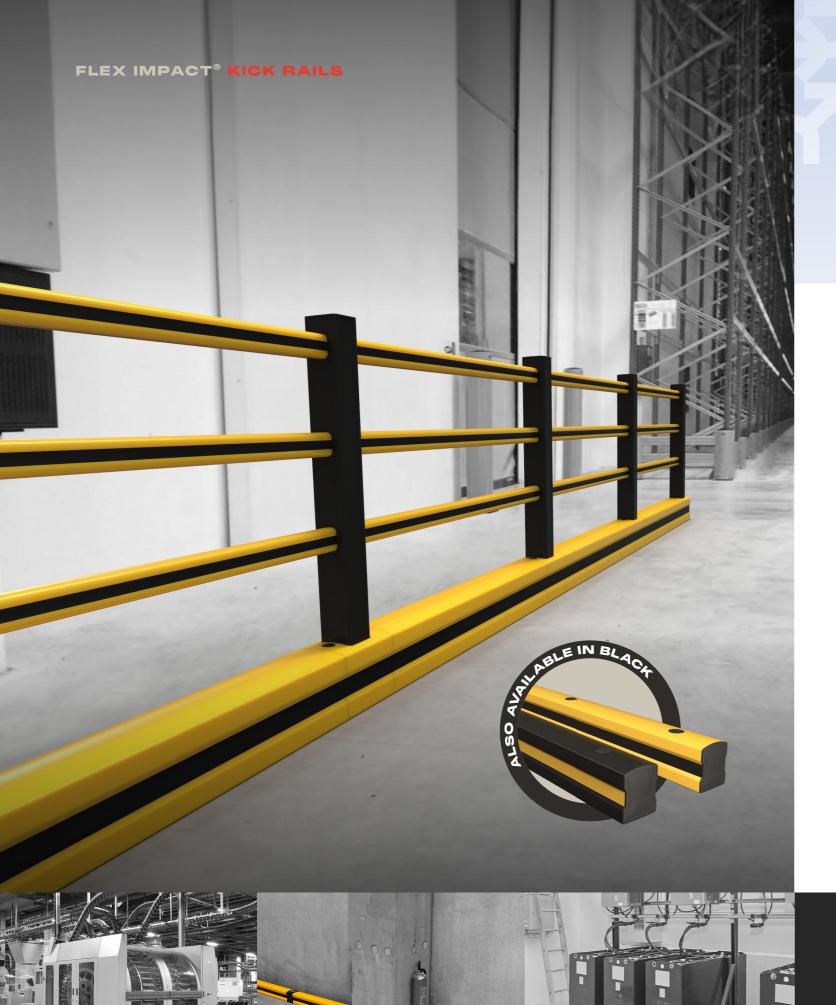

## FLEX IMPACT® KICK RAILS

## **MODULAR KICK RAILS**

Our modular kick rails adapt to the contours and angles of walls, machines and infrastructure. This ensures seamless protection. End pieces, middle pieces, universal angle pieces and 90° corner pieces enable modular configuration according to your business's needs.