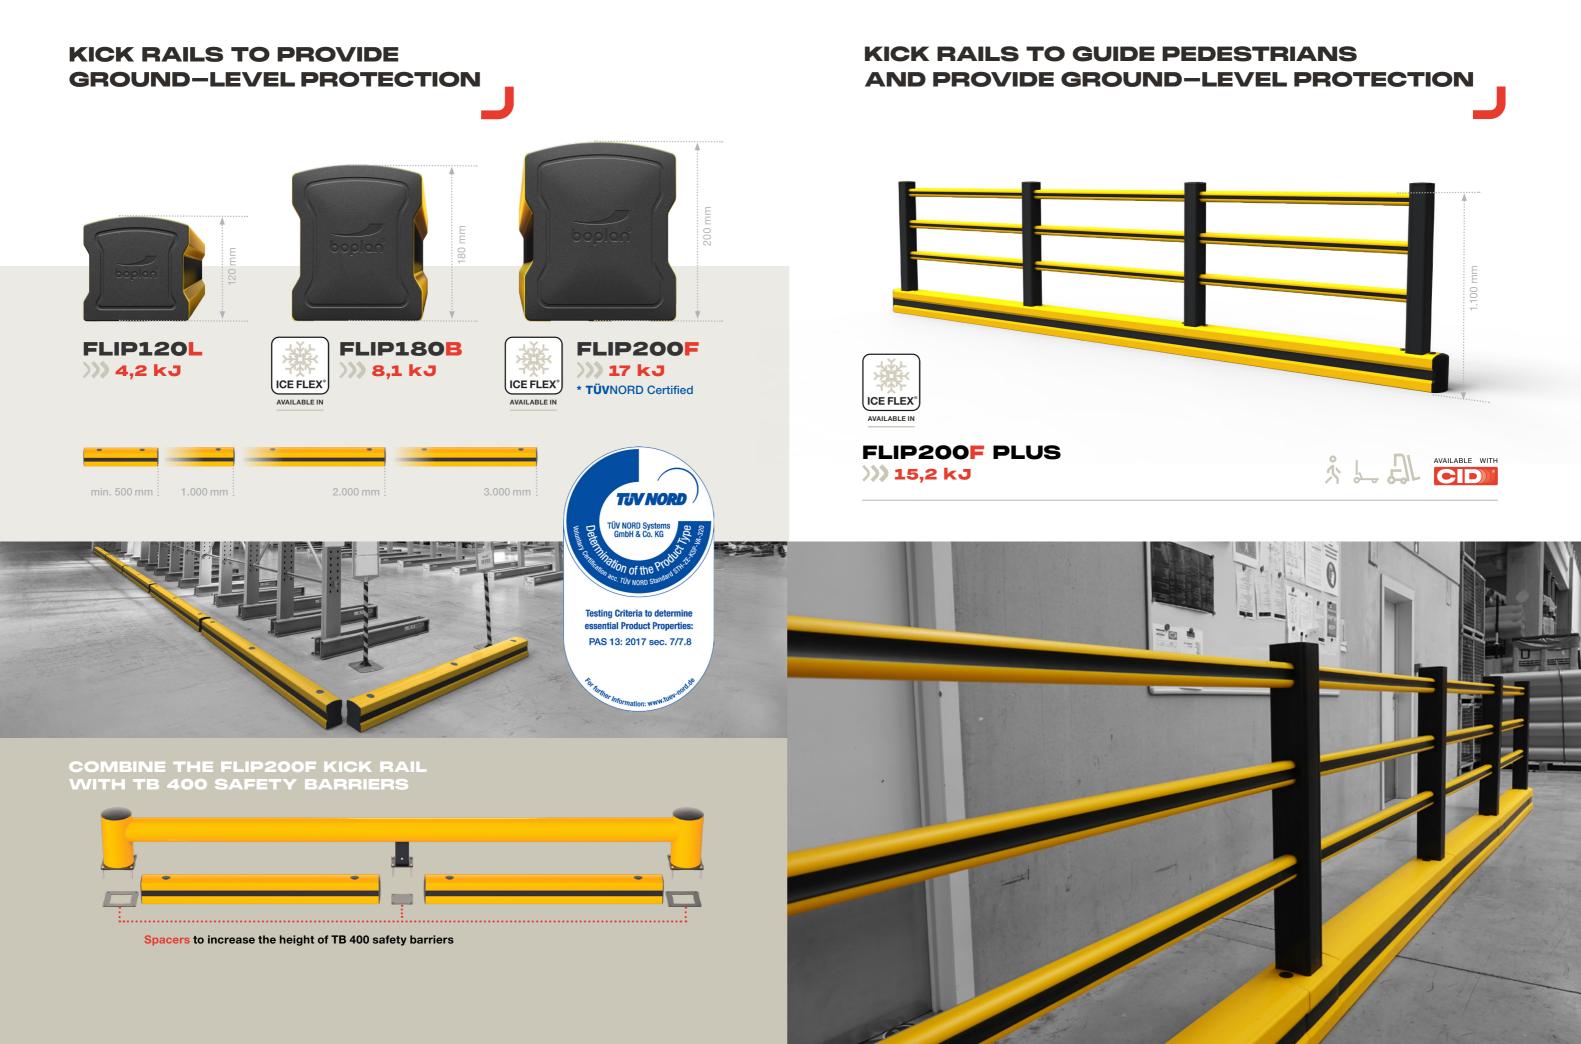

## **GROUND-LEVEL PROTECTION**

The FLEX IMPACT® kick rails from the Flip series provide complete ground-level protection and are available in a range of strengths and designs. The innovative and robust I-shaped rails absorb impacts from 4.2 kJ (FLIP120L) to 17 kJ (FLIP200F). The Flip Series kick rails are easy to install and can be combined with other Boplan safety products. Each profile is available in lengths from 500 mm to 3,000 mm.

To keep people safe from forklifts, the FLIP PLUS features ergonomic safety handrails. The FLIP120L M and FLIP180L M provide modular ground-level protection. This type of kick rail can be adapted to angles and shapes for continuous protection of walls and infrastructure.

AVAILABLE WITH 

FLIP200F 17 kJ \* **TÜVNORD** Certified

FLIP180B

8,1 kJ

4,2 kJ

**PROTECTION AGAINST IMPACTS UP TO >>>17 kJ** 

The FLIP180B, FLIP200F, FLIP180L M and FLIP200F PLUS kick rails are also available in a version designed for use in temperatures as low as -30°C.

## **MODULAR KICK RAILS**

Our modular kick rails adapt to the contours and angles of walls, machines and infrastructure. This ensures seamless protection. End pieces, middle pieces, universal angle pieces and 90° corner pieces enable modular configuration according to your business's needs.