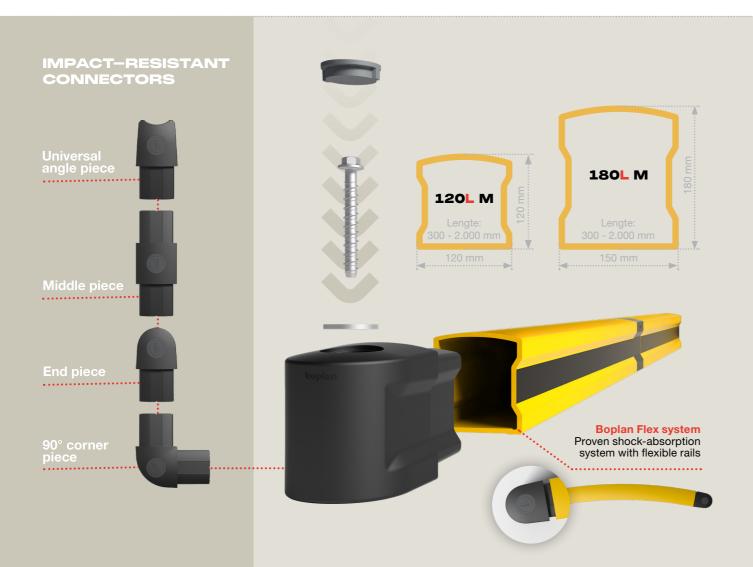

## **MODULAR KICK RAILS**

Our modular kick rails adapt to the contours and angles of walls, machines and infrastructure. This ensures seamless protection. End pieces, middle pieces, universal angle pieces and 90° corner pieces enable modular configuration according to your business's needs.