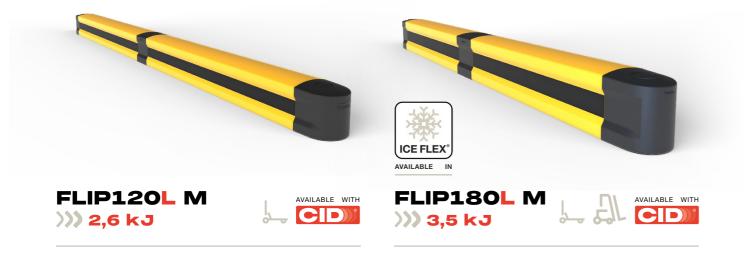

To keep people safe from forklifts, the FLIP PLUS features ergonomic safety handrails. The FLIP120L M and FLIP180L M provide modular ground-level protection. This type of kick rail can be adapted to angles and shapes for continuous protection of walls and infrastructure.

AVAILABLE WITH 

FLIP200F 17 kJ \* **TÜVNORD** Certified

FLIP180B

8,1 kJ

4,2 kJ

**PROTECTION AGAINST IMPACTS UP TO >>>17 kJ** 

The FLIP180B, FLIP200F, FLIP180L M and FLIP200F PLUS kick rails are also available in a version designed for use in temperatures as low as -30°C.