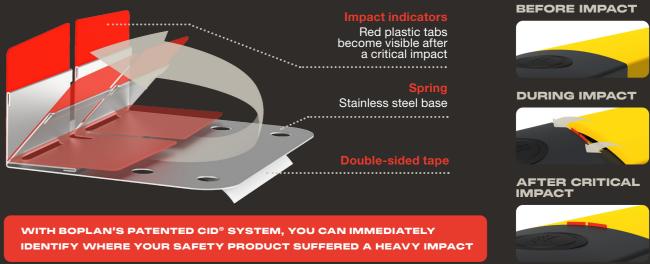

## CID) **CRITICAL IMPACT DETECTOR**

QUICKLY IDENTIFY WHERE A SIGNIFICANT COLLISION HAS OCCURRED AND TECHNICAL INSPECTION OF YOUR KICK RAILS IS REQUIRED

Although safety equipment often appears undamaged from the outside, an impact may have caused serious issues regarding the functional integrity, which – without CID<sup>®</sup> – can only be detected through a technical inspection.

The red CID<sup>®</sup> label only appears after such critical collisions, warning you of potential danger zones where safety might be compromised.

Additionally, CID<sup>®</sup> allows you to easily pinpoint areas in the workplace that experience frequent heavy shocks, indicating where extra protective and preventive measures are needed.

This safety optimisation could involve reevaluating the traffic plan, adjusting the workplace layout, adding more signage, raising awareness and responsibility among forklift drivers, installing heavier safety solutions, etc.