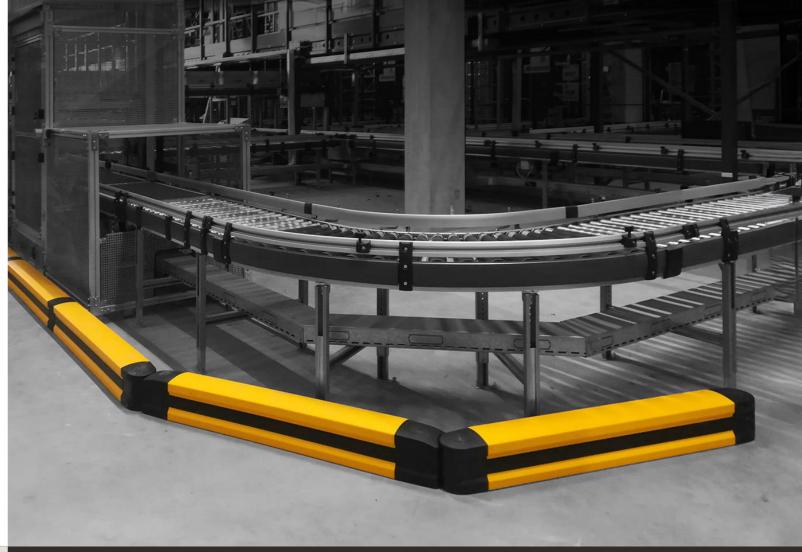

**GROUND-LEVEL PROTECTION** 

# **KICK RAILS**

## **GROUND-LEVEL PROTECTION**

The FLEX IMPACT® kick rails from the Flip series provide complete ground-level protection and are available in a range of strengths and designs. The innovative and robust I-shaped rails absorb impacts from 4.2 kJ (FLIP120L) to 17 kJ (FLIP200F). The Flip Series kick rails are easy to install and can be combined with other Boplan safety products. Each profile is available in lengths from 500 mm to 3,000 mm.

To keep people safe from forklifts, the FLIP PLUS features ergonomic safety handrails. The FLIP120L M and FLIP180L M provide modular ground-level protection. This type of kick rail can be adapted to angles and shapes for continuous protection of walls and infrastructure.

## **USE THE FLIP KICK RAILS FOR:**

- Ground-level impact protection
- Protection of fragile walls such as refrigerator walls, decorative walls and sandwich panels
- Protection of machinery, equipment and infrastructure

## **MODULAR KICK RAILS**

Our modular kick rails adapt to the contours and angles of walls, machines and infrastructure. This ensures seamless protection. End pieces, middle pieces, universal angle pieces and 90° corner pieces enable modular configuration according to your business's needs.