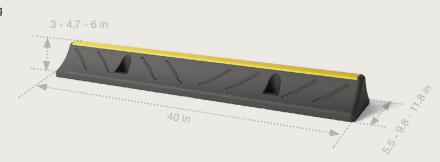

# PREVENTS VEHICLES FROM MANEUVERING OVER THE EDGE

The WS WHEELSTOP prevents vehicles from crossing the edge of a parking space into another vehicle or a wall. A yellow ridge along the top enhances visibility. Available in three models, it suits all types of vehicles, from regular cars to 40-ton trucks.

WS WHEELSTOP