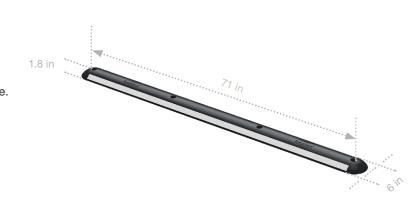

## ROUNDED WHEEL STOP FOR MARKING PARKING SPACES

The WS WHEELSTOP 45 makes parking in parking lots safe and easy. Its sleek, durable design ensures optimal performance in any parking environment. Featuring a white reflective strip on a black casing, the wheel stop remains visible, even in low light. The robust construction ensures long-lasting performance. This makes the WHEELSTOP 45 an excellent choice for commercial parking facilities.

WS WHEELSTOP 45