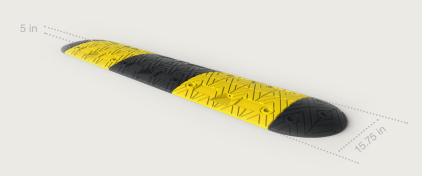

## SPEED BUMP

Our WHEEL SPEED CONTROL is a durable speed bump made from sturdy, UV-resistant vulcanized rubber. With 4 built-in reflectors to ensure better visibility in the dark. Both end and middle pieces come in black or yellow and can be combined in various ways to suit any road or passage width.

WHEEL SPEED CONTROL