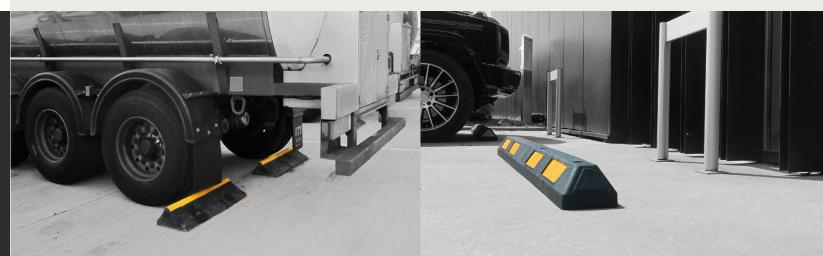

# PREVENTS VEHICLES FROM MANEUVERING OVER THE EDGE

The WS WHEELSTOP prevents vehicles from crossing the edge of a parking space into another vehicle or a wall. A yellow ridge along the top enhances visibility. Available in three models, it suits all types of vehicles, from regular cars to 40-ton trucks.

WS WHEELSTOP