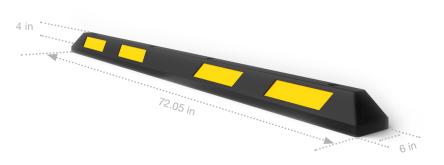

# PREVENTS VEHICLES FROM MANEUVERING OVER THE EDGE

The WS WHEELSTOP prevents vehicles from crossing the edge of a parking space into another vehicle or a wall. A yellow ridge along the top enhances visibility. Available in three models, it suits all types of vehicles, from regular cars to 40-ton trucks.

WS WHEELSTOP