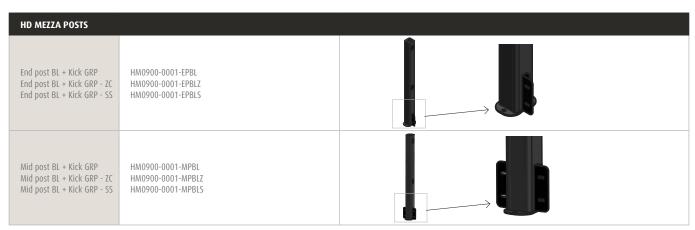

|  |
| Concrete slab dimension around posts (mm) | 400 (h) x 400 (w) x 300 (d)                                                                                                                                    |  |
| Operational temperature                   | -10°C up to +40°C                                                                                                                                              |  |
| Water and humidity                        | Steel (standard): dry indoor use only. Zinc coated: outdoor use in most environments. Stainless steel: outdoor use or frequent exposure to water and humidity. |  |









SPECSHEET >>> 151



### **REFERENCE LIST - HD MEZZA**





### 152 ((( SPECSHEET