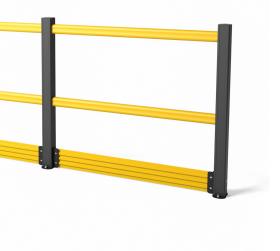

## PRODUCT SPECIFICATIONS

| APPLICATION         |                                                                                                                                                                                                                                                          |                                 |                         |  |
|---------------------|----------------------------------------------------------------------------------------------------------------------------------------------------------------------------------------------------------------------------------------------------------|---------------------------------|-------------------------|--|
| Protection          | Balustrade for pedestrians on mezzanine, floors and heights. The extra skirting board at the bottom eliminates the risk of objects sliding under the balustrade.  HD Mezza is not intended for impact with fork lift trucks or other motorized vehicles. |                                 |                         |  |
| MATERIAL            |                                                                                                                                                                                                                                                          |                                 |                         |  |
| Posts and rails     | Extrilene® - UV resistant - Fire class E* - Non conductive - Impervious to most chemicals**                                                                                                                                                              |                                 |                         |  |
| Skirting board      | Glass fiber reinforced plastic                                                                                                                                                                                                                           | Glass fiber reinforced plastic  |                         |  |
| Caps                | Sustainable elastomer                                                                                                                                                                                                                                    | Sustainable elastomer           |                         |  |
| STANDARD COLOURS    | STANDARD COLOURS                                                                                                                                                                                                                                         |                                 |                         |  |
| End post / Mid post | Black RAL 9005                                                                                                                                                                                                                                           | Black RAL 9005                  |                         |  |
| Handrails           | Yellow RAL 1003 or Yellow/B                                                                                                                                                                                                                              | Yellow RAL 1003 or Yellow/Black |                         |  |
| Skirting board      | Yellow RAL 1003                                                                                                                                                                                                                                          | Yellow RAL 1003                 |                         |  |
| BASEPLATES          |                                                                                                                                                                                                                                                          |                                 |                         |  |
|                     | Steel                                                                                                                                                                                                                                                    | Zinc Coated Steel               | Stainless steel         |  |
| Material            | Steel 37                                                                                                                                                                                                                                                 | Steel 37                        | SS 304                  |  |
| Coating             | Lacquered                                                                                                                                                                                                                                                | Electroplated + Laquered        | No lacquer / No coating |  |
| Colour              | High gloss black                                                                                                                                                                                                                                         | Mat black                       | Natural colour          |  |

### FEATURES AND FUNCTIONALITY - HD MEZZA

| SIZE                     |                                                      |  |  |
|--------------------------|------------------------------------------------------|--|--|
| Height end posts         | 1150 mm                                              |  |  |
| Height mid post          | 1150 mm                                              |  |  |
| Standard rail length     | Standard length: 1500 mm (center - center dimension) |  |  |
| Profile section handrail | 50 mm x 70 mm (6 mm wall thickness)                  |  |  |
| Baseplate                | 150 mm x 100 mm (5 mm thick)                         |  |  |
| Profile section posts    | 88 mm x 88 mm (7.5 mm wall thickness)                |  |  |
| Height skirting board    | 150 mm                                               |  |  |
|                          |                                                      |  |  |