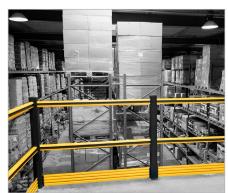

------------------|
|              |                          |   | ZC (Zinc coated)              | SS (Stainless steel)         |
| STANDARD     | Wedge<br>anchor          |   | M12 x 120mm                   | M12 x 120mm                  |
| ALTERNATIVES | Anchor rod<br>(Chemical) |   | M12 x 120mm + Chemical resin  | M12 x 120mm + Chemical resin |
|              | Concrete<br>screw        |   | Ø12mm x 100mm                 | Not available                |
|              | Asphalt<br>anchor        | # | Bolt M10 x 40mm + Screw Ø16mm | Not available                |
|              | Spit<br>anchor           | 畀 | Bolt M12 x 100mm + Plug Ø20mm | Not available                |
|              | Bolt and nut             |   | Bolt M12 x 60mm               | Bolt M12 x 60mm              |











### FEATURES AND FUNCTIONALITY - HD MEZZA

| SIZE                     |                                                      |  |  |
|--------------------------|------------------------------------------------------|--|--|
| Height end posts         | 1150 mm                                              |  |  |
| Height mid post          | 1150 mm                                              |  |  |
| Standard rail length     | Standard length: 1500 mm (center - center dimension) |  |  |
| Profile section handrail | 50 mm x 70 mm (6 mm wall thickness)                  |  |  |
| Baseplate                | 150 mm x 100 mm (5 mm thick)                         |  |  |
| Profile section posts    | 88 mm x 88 mm (7.5 mm wall thickness)                |  |  |
| Height skirting board    |