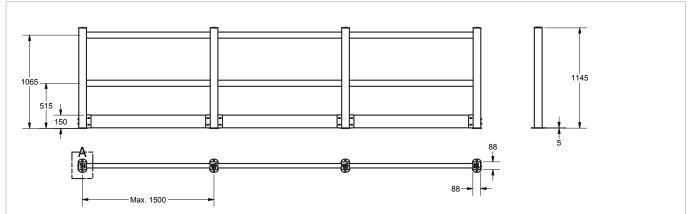

### FEATURES AND FUNCTIONALITY - HD MEZZA

| SIZE                     |                                                      |  |  |
|--------------------------|------------------------------------------------------|--|--|
| Height end posts         | 1150 mm                                              |  |  |
| Height mid post          | 1150 mm                                              |  |  |
| Standard rail length     | Standard length: 1500 mm (center - center dimension) |  |  |
| Profile section handrail | 50 mm x 70 mm (6 mm wall thickness)                  |  |  |
| Baseplate                | 150 mm x 100 mm (5 mm thick)                         |  |  |
| Profile section posts    | 88 mm x 88 mm (7.5 mm wall thickness)                |  |  |
| Height skirting board    | 150 mm                                               |  |  |
|                          |                                                      |  |  |