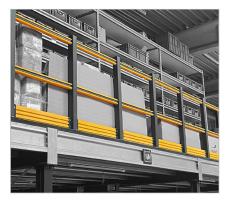

----------------|
|              |                          |   | ZC (Zinc coated)              | SS (Stainless steel)         |
| STANDARD     | Wedge<br>anchor          |   | M12 x 120mm                   | M12 x 120mm                  |
| ALTERNATIVES | Anchor rod<br>(Chemical) |   | M12 x 120mm + Chemical resin  | M12 x 120mm + Chemical resin |
|              | Concrete<br>screw        |   | Ø12mm x 100mm                 | Not available                |
|              | Asphalt<br>anchor        | # | Bolt M10 x 40mm + Screw Ø16mm | Not available                |
|              | Spit<br>anchor           | 畀 | Bolt M12 x 100mm + Plug Ø20mm | Not available                |
|              | Bolt and nut             |   | Bolt M12 x 60mm               | Bolt M12 x 60mm              |











### FEATURES AND FUNCTIONALITY - HD MEZZA

| SIZE                     |                                                      |  |  |
|--------------------------|------------------------------------------------------|--|--|
| Height end posts         | 1150 mm                                              |  |  |
| Height mid post          | 1150 mm                                              |  |  |
| Standard rail length     | Standard length: 1500 mm (center - center dimension) |  |  |
| Profile section handrail | 50 mm x 70 mm (6 mm wall thickness)                  |  |  |
| Baseplate                | 150 mm x 100 mm (5 mm thick)                         |  |  |
| Profile section posts    | 88 mm x 88 mm (7.5 mm wall thickness)                |  |  |
| Height skirting board    | 15