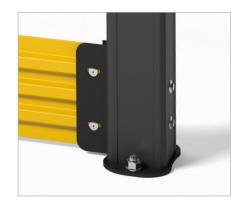

\*Classification according to EN 13501-1:2007 +A1:2009 - Fire classification of construction products and building elements.

\*\*Ask your local sales office for resistance to specific chemicals.

|              | FIXATIONS                |   |                               |                              |
|--------------|--------------------------|---|-------------------------------|------------------------------|
|              |                          |   | ZC (Zinc coated)              | SS (Stainless steel)         |
| STANDARD     | Wedge<br>anchor          |   | M12 x 120mm                   | M12 x 120mm                  |
| ALTERNATIVES | Anchor rod<br>(Chemical) |   | M12 x 120mm + Chemical resin  | M12 x 120mm + Chemical resin |
|              | Concrete<br>screw        |   | Ø12mm x 100mm                 | Not available                |
|              | Asphalt<br>anchor        | # | Bolt M10 x 40mm + Screw Ø16mm | Not available                |
|              | Spit<br>anchor           | 畀 | Bolt M12 x 100mm + Plug Ø20mm | Not available                |
|              | Bolt and nut             |   | Bolt M12 x 60mm               | Bolt M12 x 60mm              |