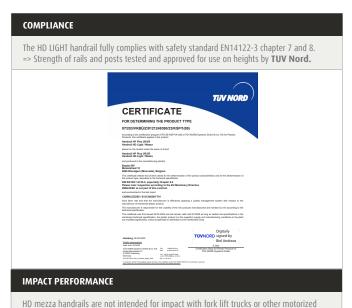

## PRODUCT SPECIFICATIONS

| APPLICATION         |                                                                                                                                                                                                                                                          |                                 |                         |  |
|---------------------|----------------------------------------------------------------------------------------------------------------------------------------------------------------------------------------------------------------------------------------------------------|---------------------------------|-------------------------|--|
| Protection          | Balustrade for pedestrians on mezzanine, floors and heights. The extra skirting board at the bottom eliminates the risk of objects sliding under the balustrade.  HD Mezza is not intended for impact with fork lift trucks or other motorized vehicles. |                                 |                         |  |
| MATERIAL            |                                                                                                                                                                                                                                                          |                                 |                         |  |
| Posts and rails     | Extrilene® - UV resistant - Fire class E* - Non conductive - Impervious to most chemicals**                                                                                                                                                              |                                 |                         |  |
| Skirting board      | Glass fiber reinforced plastic                                                                                                                                                                                                                           | Glass fiber reinforced plastic  |                         |  |
| Caps                | Sustainable elastomer                                                                                                                                                                                                                                    | Sustainable elastomer           |                         |  |
| STANDARD COLOURS    | STANDARD COLOURS                                                                                                                                                                                                                                         |                                 |                         |  |
| End post / Mid post | Black RAL 9005                                                                                                                                                                                                                                           | Black RAL 9005                  |                         |  |
| Handrails           | Yellow RAL 1003 or Yellow/B                                                                                                                                                                                                                              | Yellow RAL 1003 or Yellow/Black |                         |  |
| Skirting board      | Yellow RAL 1003                                                                                                                                                                                                                                          | Yellow RAL 1003                 |                         |  |
| BASEPLATES          |                                                                                                                                                                                                                                                          |                                 |                         |  |
|                     | Steel                                                                                                                                                                                                                                                    | Zinc Coated Steel               | Stainless steel         |  |
| Material            | Steel 37                                                                                                                                                                                                                                                 | Steel 37                        | SS 304                  |  |
| Coating             | Lacquered                                                                                                                                                                                                                                                | Electroplated + Laquered        | No lacquer / No coating |  |
| Colour              | High gloss black                                                                                                                                                                                                                                         | Mat black                       | Natural colour          |  |