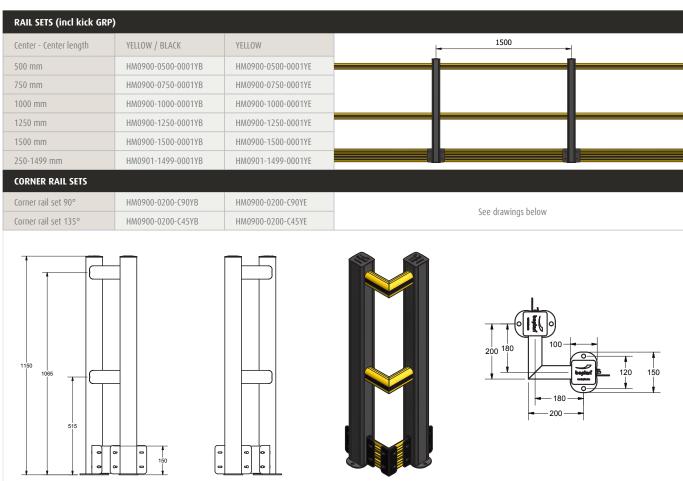

|  |
| Concrete slab dimension around posts (mm) | 400 (h) x 400 (w) x 300 (d)                                                                                                                                    |  |
| Operational temperature                   | -10°C up to +40°C                                                                                                                                              |  |
| Water and humidity                        | Steel (standard): dry indoor use only. Zinc coated: outdoor use in most environments. Stainless steel: outdoor use or frequent exposure to water and humidity. |  |









SPECSHEET >>> 151



### **REFERENCE LIST - HD MEZZA**





### 152 ((( SPECSHEET