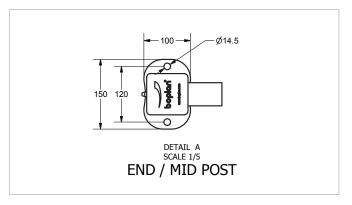

### FEATURES AND FUNCTIONALITY - HD MEZZA

| SIZE                     |                                                      |  |  |
|--------------------------|------------------------------------------------------|--|--|
| Height end posts         | 1150 mm                                              |  |  |
| Height mid post          | 1150 mm                                              |  |  |
| Standard rail length     | Standard length: 1500 mm (center - center dimension) |  |  |
| Profile section handrail | 50 mm x 70 mm (6 mm wall thickness)                  |  |  |
| Baseplate                | 150 mm x 100 mm (5 mm thick)                         |  |  |
| Profile section posts    | 88 mm x 88 mm (7.5 mm wall thickness)                |  |  |
| Height skirting board    | 150 mm                                               |  |  |
|                          |                                                      |  |  |