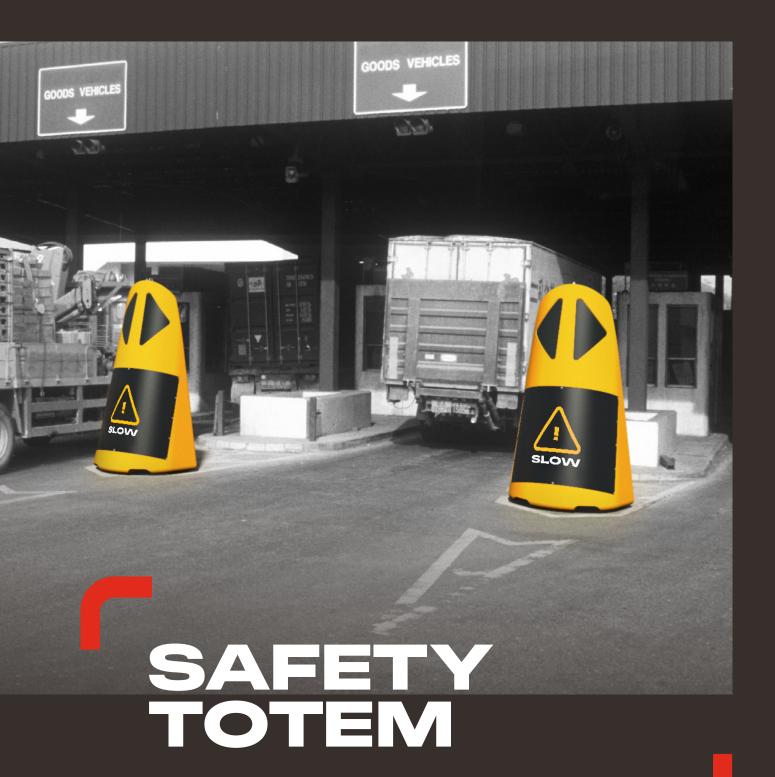

SAFETY CONE FOR OPTIMAL PROTECTION AND SIGNALING

# SAFETY TOTEM

# **POLYMER SAFETY CONE FOR OPTIMAL PROTECTION AND SIGNALING**

The **SAFETY TOTEM** ensures effective protection of dangerous obstacles on the work site where there is traffic from forklift trucks, trucks, bulldozers or other (heavy) rolling stock. Due to its height of 2m40 and striking yellow color, the totem also has a clear signaling function in which drivers and employees are remotely alerted to a possible danger even from e.g. a truck cabin. The mobile totem has a large panel on the front on which all kinds of messages can be communicated. Large black arrows indicate which side to pass the totem. The totem can be weighted with water (up to a maximum level see\*) for optimal stability and has special recesses for easy transport with a forklift.