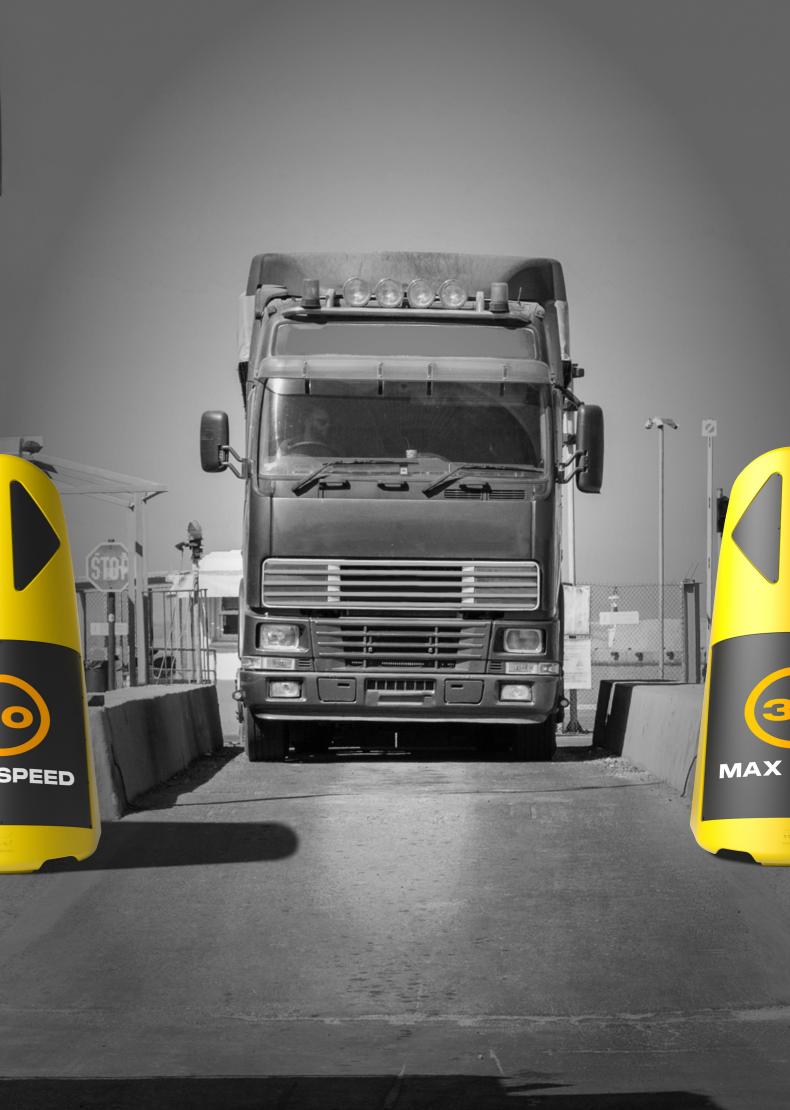

# **POLYMER SAFETY CONE FOR OPTIMAL PROTECTION AND SIGNALING**

The **SAFETY TOTEM** ensures effective protection of dangerous obstacles on the work site where there is traffic from forklift trucks, trucks, bulldozers or other (heavy) rolling stock. Due to its height of 2m40 and striking yellow color, the totem also has a clear signaling function in which drivers and employees are remotely alerted to a possible danger even from e.g. a truck cabin. The mobile totem has a large panel on the front on which all kinds of messages can be communicated. Large black arrows indicate which side to pass the totem. The totem can be weighted with water (up to a maximum level see\*) for optimal stability and has special recesses for easy transport with a forklift.

# **APPLICATIONS / TYPICAL ENVIRONMENTS:**

- Loading and unloading platforms
- Transport and logistics centers
- Distribution centers

- Warehouses and storage facilities
- Workplace areas with vehicle traffic
- Areas where special attention is required