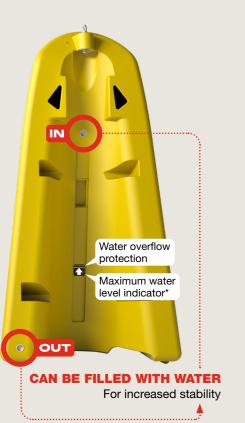

# **POLYMER SAFETY CONE FOR OPTIMAL PROTECTION AND SIGNALING**

The **SAFETY TOTEM** ensures effective protection of dangerous obstacles on the work site where there is traffic from forklift trucks, trucks, bulldozers or other (heavy) rolling stock. Due to its height of 2m40 and striking yellow color, the totem also has a clear signaling function in which drivers and employees are remotely alerted to a possible danger even from e.g. a truck cabin. The mobile totem has a large panel on the front on which all kinds of messages can be communicated. Large black arrows indicate which side to pass the totem. The totem can be weighted with water (up to a maximum level see\*) for optimal stability and has special recesses for easy transport with a forklift.