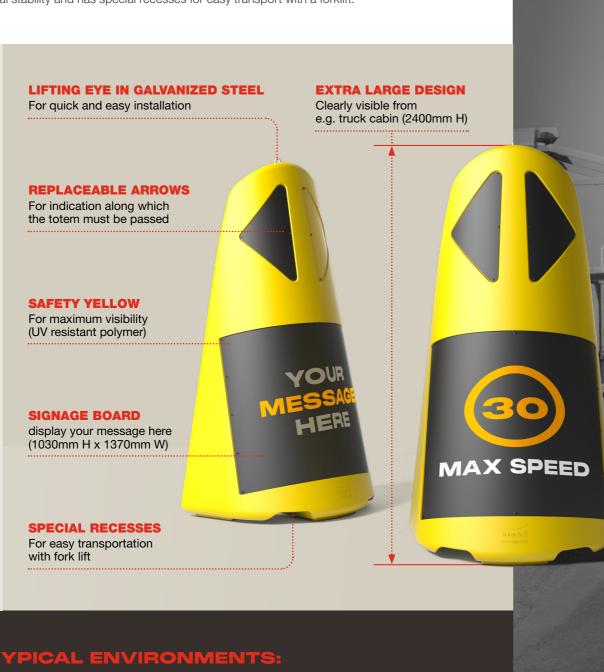

# **POLYMER SAFETY CONE FOR OPTIMAL PROTECTION AND SIGNALING**

The **SAFETY TOTEM** ensures effective protection of dangerous obstacles on the work site where there is traffic from forklift trucks, trucks, bulldozers or other (heavy) rolling stock. Due to its height of 2m40 and striking yellow color, the totem also has a clear signaling function in which drivers and employees are remotely alerted to a possible danger even from e.g. a truck cabin. The mobile totem has a large panel on the front on which all kinds of messages can be communicated. Large black arrows indicate which side to pass the totem. The totem can be weighted with water (up to a maximum level see\*) for optimal stability and has special recesses for easy transport with a forklift.

# **APPLICATIONS / TYPICAL ENVIRONMENTS:**

- Loading and unloading platforms
- Transport and logistics centers
- Distribution centers

- Warehouses and storage facilities
- Workplace areas with vehicle traffic
- Areas where special attention is required