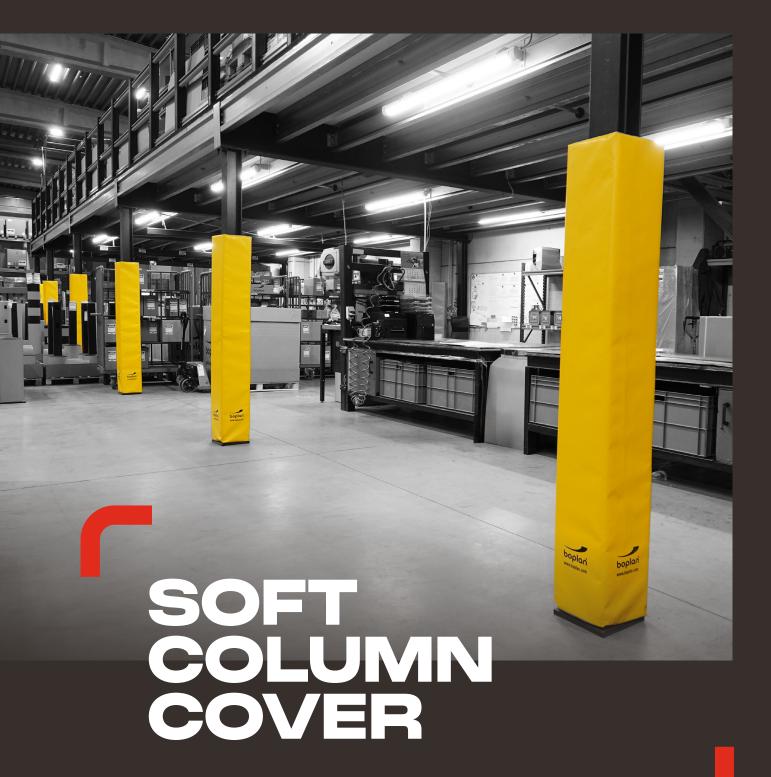

# SOFT COLUMN COVER

# PROTECTS INFRASTRUCTURE AND PEOPLE AGAINST LIGHTER IMPACTS

The BOPLAN® **SOFT COLUMN COVER** with its 50 mm thick impact-absorbing foam layer is designed to protect columns against impacts from lighter traffic and to prevent people from being injured by sharp edges of steel columns or other hard metal pillars.

With a height of 1800 mm and a striking yellow colour, the SOFT COLUMN COVER guarantees optimal visibility. Installation is quick and easy with Velcro® strips. The water and UV resistant, hard-wearing PVC covering is easy to clean. In addition, 3 different diameters are available for a perfect fit.