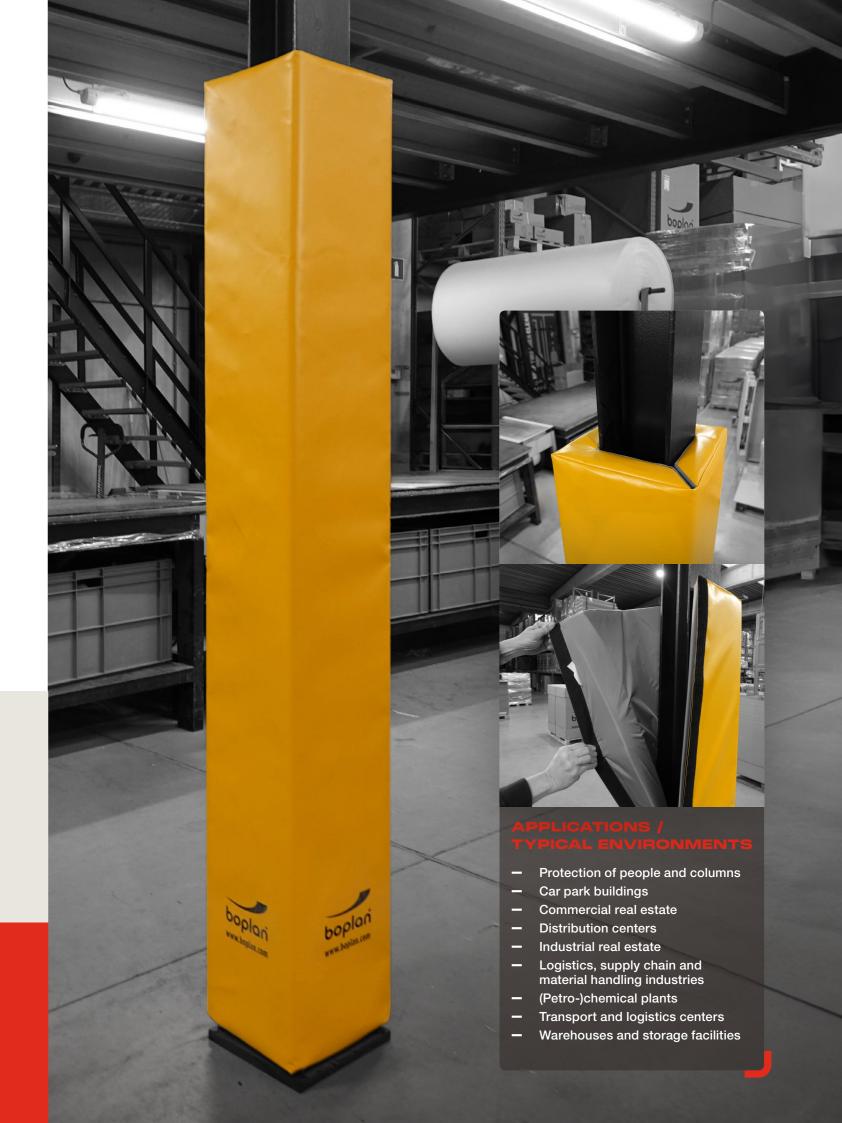

# PROTECTS INFRASTRUCTURE AND PEOPLE AGAINST LIGHTER IMPACTS

The BOPLAN® **SOFT COLUMN COVER** with its 50 mm thick impact-absorbing foam layer is designed to protect columns against impacts from lighter traffic and to prevent people from being injured by sharp edges of steel columns or other hard metal pillars.

With a height of 1800 mm and a striking yellow colour, the SOFT COLUMN COVER guarantees optimal visibility. Installation is quick and easy with Velcro® strips. The water and UV resistant, hard-wearing PVC covering is easy to clean. In addition, 3 different diameters are available for a perfect fit.

# **ADVANTAGES**

- 5 mm thick foam layer absorbs impact
- Highly visible due to contrasting colour and height (1800 mm)
- Choice of 3 different diameters for a tight fit
- Easy to install and remove with Velcro® strips
- Water and UV resistant
- Easy to clean
- Long-lasting and hard-wearing