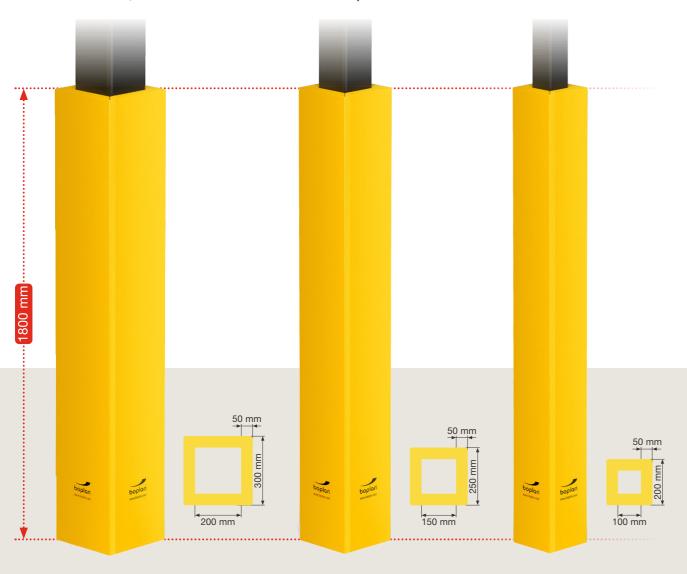

With a height of 1800 mm and a striking yellow colour, the SOFT COLUMN COVER guarantees optimal visibility. Installation is quick and easy with Velcro® strips. The water and UV resistant, hard-wearing PVC covering is easy to clean. In addition, 3 different diameters are available for a perfect fit.

# **ADVANTAGES**

- 5 mm thick foam layer absorbs impact
- Highly visible due to contrasting colour and height (1800 mm)
- Choice of 3 different diameters for a tight fit
- Easy to install and remove with Velcro® strips
- Water and UV resistant
- Easy to clean
- Long-lasting and hard-wearing