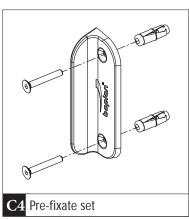

#### **DOORSTOP: WALL MOUNT**

INSTALLATION SHEET

SG9901-0002-WMBL - Safety gate stop -Swing gate - Wall mounted assembly - BL

Required Tools: marker, compressed air, electric drill,

concrete drill Ø14, driver drill with allen key / torx bit