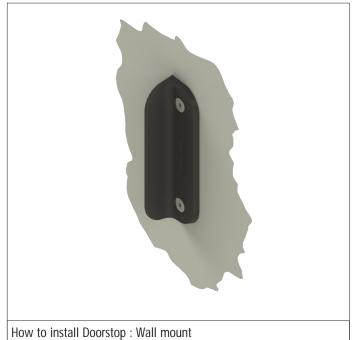

#### **DOORSTOP: WALL MOUNT**

INSTALLATION SHEET

SG9901-0002-WMBL - Safety gate stop -Swing gate - Wall mounted assembly - BL

Required Tools: marker, compressed air, electric drill,

concrete drill Ø14, driver drill with allen key / torx bit