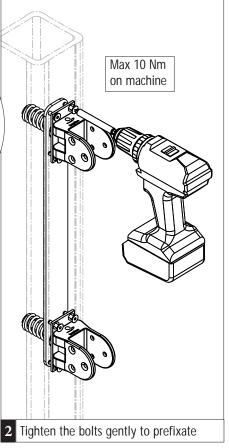

## **SWING GATE**

#### **INSTALLATION SHEET**









SG1100- (0700>2000) -0001BY (ZC/SS)





























## **GATE STOP: POST MOUNT**

**INSTALLATION SHEET** 









SG9901-0001-PMBL - Safety gate stop Swing gate - Post mounted assembly - BL





























#### **DOORSTOP: WALL MOUNT**

INSTALLATION SHEET









SG9901-0002-WMBL - Safety gate stop -Swing gate - Wall mounted assembly - BL





Required Tools: marker, compressed air, electric drill,

concrete drill Ø14, driver drill with allen key / torx bit















# **SG: POST HOLES**

#### **INSTALLATION SHEET**









SG1100- (0700>2000) -0001BY (ZC/SS)





Required Tools : marker/white pencil, electric drill, metal or wooddrill Ø7 / Ø8, hole saw min. Ø35 /max. Ø40