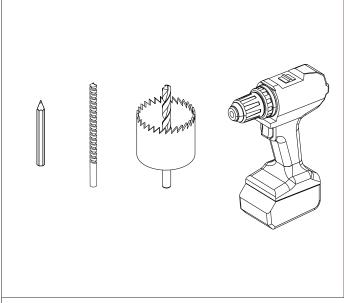

#### **INSTALLATION SHEET**

SG1100- (0700>2000) -0001BY (ZC/SS)

Required Tools : marker/white pencil, electric drill, metal or wooddrill Ø7 / Ø8, hole saw min. Ø35 /max. Ø40