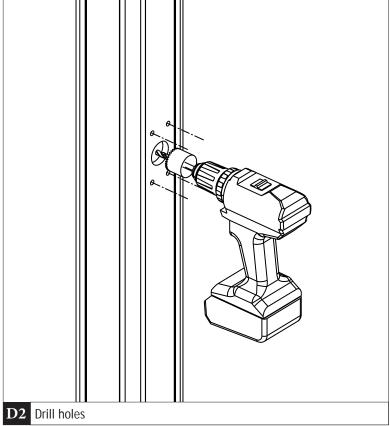

# **SG: POST HOLES**

#### **INSTALLATION SHEET**

SG1100- (0700>2000) -0001BY (ZC/SS)

Required Tools : marker/white pencil, electric drill, metal or wooddrill Ø7 / Ø8, hole saw min. Ø35 /max. Ø40