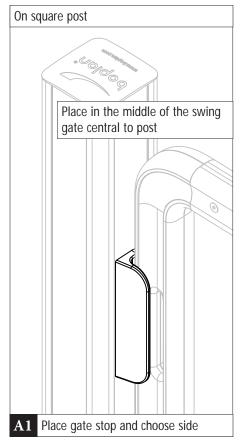

## **GATE STOP: POST MOUNT**

**INSTALLATION SHEET** 

SG9901-0001-PMBL - Safety gate stop Swing gate - Post mounted assembly - BL