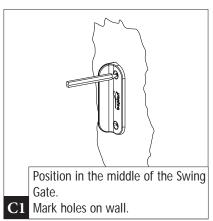

#### **DOORSTOP: WALL MOUNT**

INSTALLATION SHEET

SG9901-0002-WMBL - Safety gate stop -Swing gate - Wall mounted assembly - BL

Required Tools: marker, compressed air, electric drill,

concrete drill Ø14, driver drill with allen key / torx bit