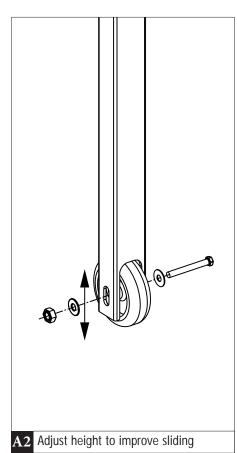

## **SWING GATE**

#### **INSTALLATION SHEET**

SG1100- (0700>2000) -0001BY (ZC/SS)