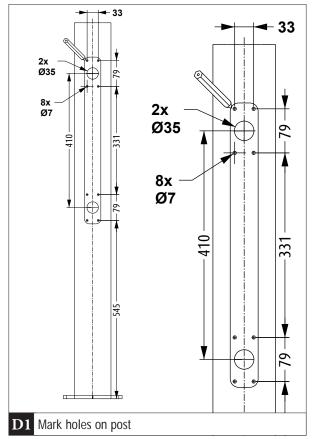

# **SG: POST HOLES**

#### **INSTALLATION SHEET**

SG1100- (0700>2000) -0001BY (ZC/SS)

Required Tools : marker/white pencil, electric drill, metal or wooddrill Ø7 / Ø8, hole saw min. Ø35 /max. Ø40