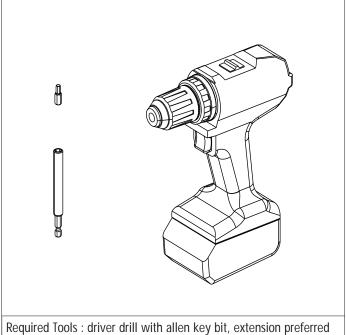

#### **INSTALLATION SHEET**

SG1100- (0700>2000) -0001BY (ZC/SS)

Required Tools : marker/white pencil, electric drill, metal or wooddrill Ø7 / Ø8, hole saw min. Ø35 /max. Ø40