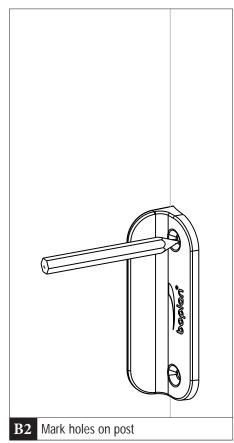

## **GATE STOP: POST MOUNT**

**INSTALLATION SHEET** 

SG9901-0001-PMBL - Safety gate stop Swing gate - Post mounted assembly - BL