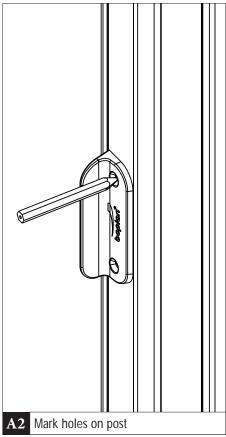

## **GATE STOP: POST MOUNT**

**INSTALLATION SHEET** 

SG9901-0001-PMBL - Safety gate stop Swing gate - Post mounted assembly - BL