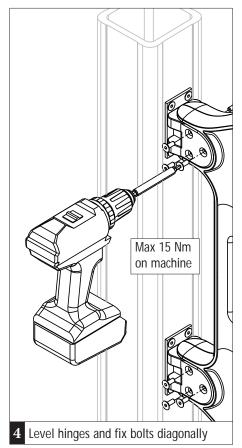

## **SWING GATE**

#### **INSTALLATION SHEET**

SG1100- (0700>2000) -0001BY (ZC/SS)