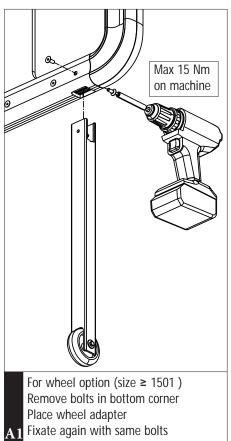

## **SWING GATE**

#### **INSTALLATION SHEET**

SG1100- (0700>2000) -0001BY (ZC/SS)