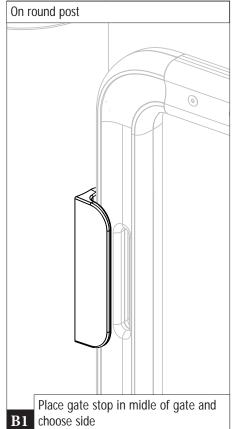

## **GATE STOP: POST MOUNT**

**INSTALLATION SHEET** 

SG9901-0001-PMBL - Safety gate stop Swing gate - Post mounted assembly - BL