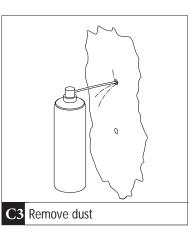

#### **DOORSTOP: WALL MOUNT**

INSTALLATION SHEET

SG9901-0002-WMBL - Safety gate stop -Swing gate - Wall mounted assembly - BL

Required Tools: marker, compressed air, electric drill,

concrete drill Ø14, driver drill with allen key / torx bit