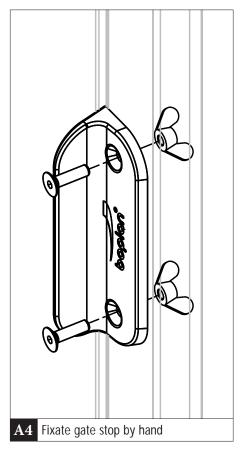

## **GATE STOP: POST MOUNT**

**INSTALLATION SHEET** 

SG9901-0001-PMBL - Safety gate stop Swing gate - Post mounted assembly - BL