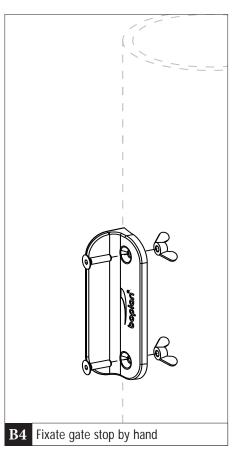

## **GATE STOP: POST MOUNT**

**INSTALLATION SHEET** 

SG9901-0001-PMBL - Safety gate stop Swing gate - Post mounted assembly - BL