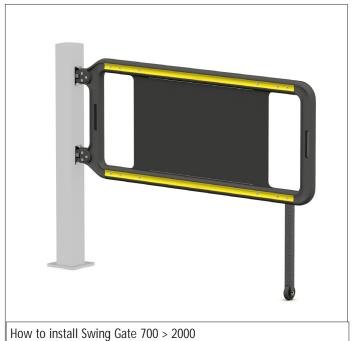

## **SWING GATE**

#### **INSTALLATION SHEET**

SG1100- (0700>2000) -0001BY (ZC/SS)