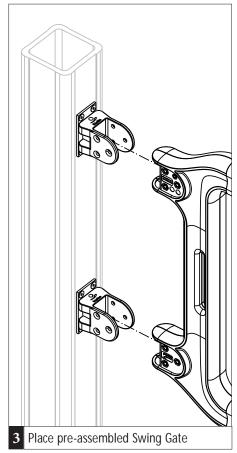

## **SWING GATE**

#### **INSTALLATION SHEET**

SG1100- (0700>2000) -0001BY (ZC/SS)