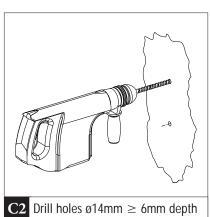

#### **DOORSTOP: WALL MOUNT**

INSTALLATION SHEET

SG9901-0002-WMBL - Safety gate stop -Swing gate - Wall mounted assembly - BL

Required Tools: marker, compressed air, electric drill,

concrete drill Ø14, driver drill with allen key / torx bit