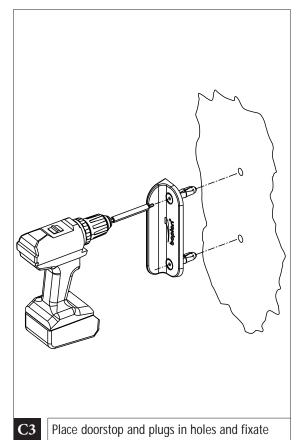

#### **DOORSTOP: WALL MOUNT**

INSTALLATION SHEET

SG9901-0002-WMBL - Safety gate stop -Swing gate - Wall mounted assembly - BL

Required Tools: marker, compressed air, electric drill,

concrete drill Ø14, driver drill with allen key / torx bit