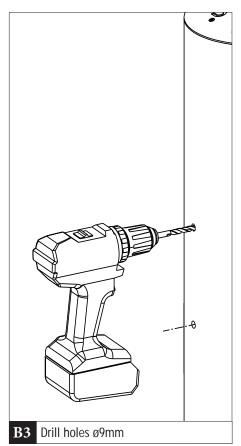

## **GATE STOP: POST MOUNT**

**INSTALLATION SHEET** 

SG9901-0001-PMBL - Safety gate stop Swing gate - Post mounted assembly - BL