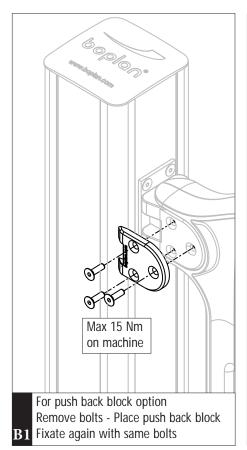

## **GATE STOP: POST MOUNT**

**INSTALLATION SHEET** 

SG9901-0001-PMBL - Safety gate stop Swing gate - Post mounted assembly - BL