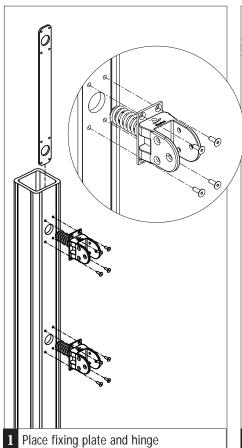

## **SWING GATE**

#### **INSTALLATION SHEET**









SG1100- (0700>2000) -0001BY (ZC/SS)





























## **GATE STOP: POST MOUNT**

**INSTALLATION SHEET** 









SG9901-0001-PMBL - Safety gate stop Swing gate - Post mounted assembly - BL





























#### **DOORSTOP: WALL MOUNT**

INSTALLATION SHEET









SG9901-0002-WMBL - Safety gate stop -Swing gate - Wall mounted assembly - BL





Required Tools: marker, compressed air, electric drill,

concrete drill Ø14, driver drill with allen key / torx bit















# **SG: POST HOLES**

#### **INSTALLATION SHEET**









SG1100- (0700>2000) -0001BY (ZC/SS)





Required Tools : marker/white pencil, electric drill, metal or wooddrill Ø7 / Ø8, hole saw min. Ø35 /max. Ø40