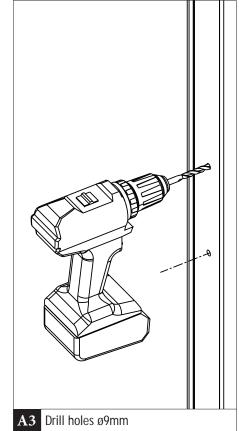

## **GATE STOP: POST MOUNT**

**INSTALLATION SHEET** 

SG9901-0001-PMBL - Safety gate stop Swing gate - Post mounted assembly - BL