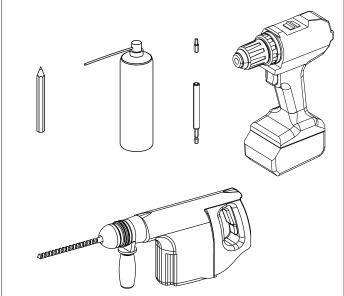

#### **DOORSTOP: WALL MOUNT**

INSTALLATION SHEET

SG9901-0002-WMBL - Safety gate stop -Swing gate - Wall mounted assembly - BL

Required Tools: marker, compressed air, electric drill,

concrete drill Ø14, driver drill with allen key / torx bit