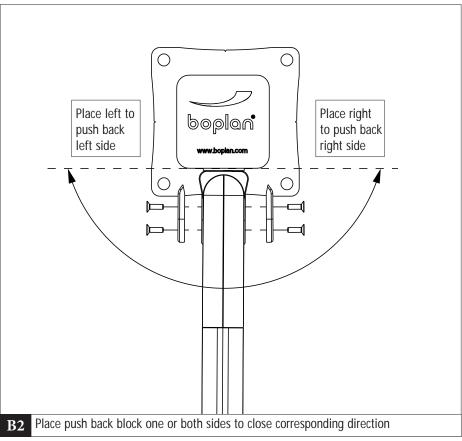

## **GATE STOP: POST MOUNT**

**INSTALLATION SHEET** 

SG9901-0001-PMBL - Safety gate stop Swing gate - Post mounted assembly - BL