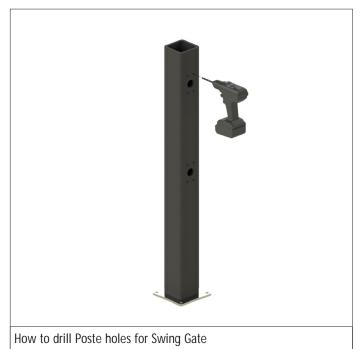

# **SG: POST HOLES**

#### **INSTALLATION SHEET**

SG1100- (0700>2000) -0001BY (ZC/SS)

Required Tools : marker/white pencil, electric drill, metal or wooddrill Ø7 / Ø8, hole saw min. Ø35 /max. Ø40