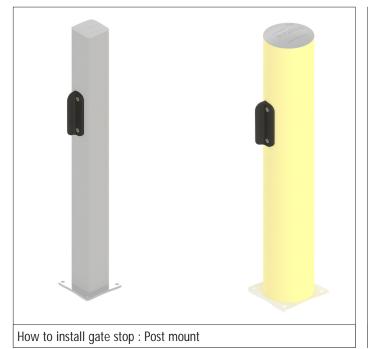

## **GATE STOP: POST MOUNT**

**INSTALLATION SHEET** 

SG9901-0001-PMBL - Safety gate stop Swing gate - Post mounted assembly - BL