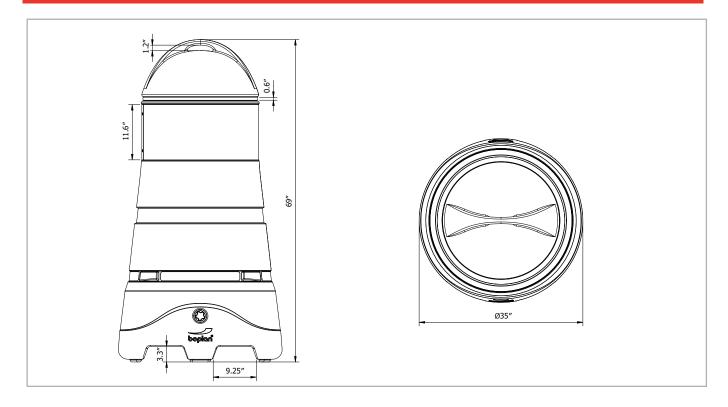

#### FEATURES AND FUNCTIONALITY - SAFETY GUARD

| SIZE        |          |  |  |
|-------------|----------|--|--|
| Height      | 69 in    |  |  |
| Max section | Ø35 in   |  |  |
| Weight      | 50.7 lbs |  |  |

#### **TECHNICAL DRAWINGS - SAFETY GUARD**

Boplan USA INC | 4350 W White Road, Suite 300, Flowery Branch, GA | +1 678 890 5906 | sales@boplan.us | www.boplan.com