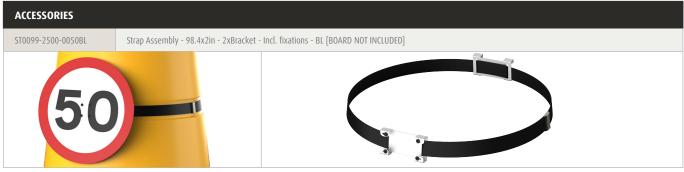

## PRODUCT SPECIFICATIONS

| APPLICATION     |                                                                                                                                                                                                                                                                                                                                                                                                                                                                                                            |
|-----------------|------------------------------------------------------------------------------------------------------------------------------------------------------------------------------------------------------------------------------------------------------------------------------------------------------------------------------------------------------------------------------------------------------------------------------------------------------------------------------------------------------------|
| Environment     | Engineered for industrial environments, it provides clear visibility and 360° signaling. Easily transportable and weatherproof, it is designed for durability and adaptability. Not intended for vehicle impact.                                                                                                                                                                                                                                                                                           |
| Features        | Stands at a prominent 5ft7 for clear visibility.<br>Safety yellow color ensures maximum visibility.<br>Signaling: 360° sign board.<br>Movable barrier: easily handled and repositioned on industrial sites.<br>Can be weighted with up to 90L of water or equivalent amount of sand for extra stability.<br>Durable, weatherproof design for various conditions.<br>Special cutouts for forklifts and pallet trucks to facilitate handling.<br>Rounded shapes with no protruding parts reduce injury risk. |
| ACCESSORIES     |                                                                                                                                                                                                                                                                                                                                                                                                                                                                                                            |
| Ratchet strap   | Strap with two brackets designed for easy attachment of additional items (e.g., sign board).                                                                                                                                                                                                                                                                                                                                                                                                               |
| MATERIAL        |                                                                                                                                                                                                                                                                                                                                                                                                                                                                                                            |
| Safety Guard    | Rexilene <sup>®</sup> - UV resistant - Fire class E <sup>*</sup> - Non conductive - Impervious to most chemicals <sup>**</sup>                                                                                                                                                                                                                                                                                                                                                                             |
| Sign board      | Polypropylene                                                                                                                                                                                                                                                                                                                                                                                                                                                                                              |
| STANDARD COLORS |                                                                                                                                                                                                                                                                                                                                                                                                                                                                                                            |
| Safety Guard    | Yellow RAL 1003                                                                                                                                                                                                                                                                                                                                                                                                                                                                                            |

| REQUIREMENTS               |                                                                      |  |  |
|----------------------------|----------------------------------------------------------------------|--|--|
| Operational temperature    | 14°F up to +104°F                                                    |  |  |
| ACCESSORIES                |                                                                      |  |  |
| Ratchet strap with bracket | Strap, 2 brackets, and fixations, allowing easy attachment of signs. |  |  |
| Sign Board Recommendations | Dimension: 20x20 in or Ø24 in                                        |  |  |