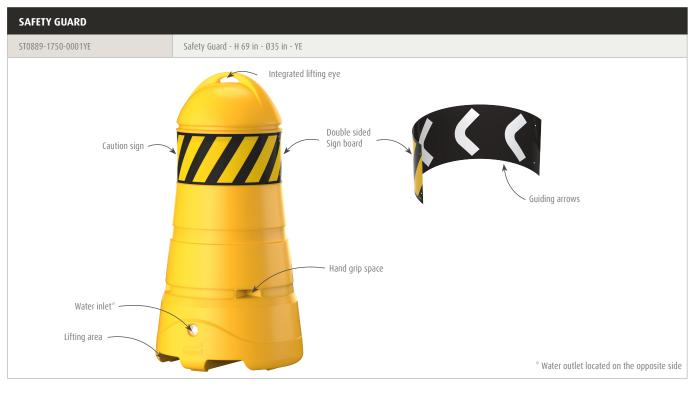

## PRODUCT SPECIFICATIONS

| APPLICATION     |                                                                                                                                                                                                                                                                                                                                                                                                                                                                                                            |
|-----------------|------------------------------------------------------------------------------------------------------------------------------------------------------------------------------------------------------------------------------------------------------------------------------------------------------------------------------------------------------------------------------------------------------------------------------------------------------------------------------------------------------------|
| Environment     | Engineered for industrial environments, it provides clear visibility and 360° signaling. Easily transportable and weatherproof, it is designed for durability and adaptability. Not intended for vehicle impact.                                                                                                                                                                                                                                                                                           |
| Features        | Stands at a prominent 5ft7 for clear visibility.<br>Safety yellow color ensures maximum visibility.<br>Signaling: 360° sign board.<br>Movable barrier: easily handled and repositioned on industrial sites.<br>Can be weighted with up to 90L of water or equivalent amount of sand for extra stability.<br>Durable, weatherproof design for various conditions.<br>Special cutouts for forklifts and pallet trucks to facilitate handling.<br>Rounded shapes with no protruding parts reduce injury risk. |
| ACCESSORIES     |                                                                                                                                                                                                                                                                                                                                                                                                                                                                                                            |
| Ratchet strap   | Strap with two brackets designed for easy attachment of additional items (e.g., sign board).                                                                                                                                                                                                                                                                                                                                                                                                               |
| MATERIAL        |                                                                                                                                                                                                                                                                                                                                                                                                                                                                                                            |
| Safety Guard    | Rexilene <sup>®</sup> - UV resistant - Fire class E <sup>*</sup> - Non conductive - Impervious to most chemicals <sup>**</sup>                                                                                                                                                                                                                                                                                                                                                                             |
| Sign board      | Polypropylene                                                                                                                                                                                                                                                                                                                                                                                                                                                                                              |
| STANDARD COLORS |                                                                                                                                                                                                                                                                                                                                                                                                                                                                                                            |
| Safety Guard    | Yellow RAL 1003                                                                                                                                                                                                                                                                                                                                                                                                                                                                                            |

#### FEATURES AND FUNCTIONALITY - SAFETY GUARD

| SIZE        |          |  |  |
|-------------|----------|--|--|
| Height      | 69 in    |  |  |
| Max section | Ø35 in   |  |  |
| Weight      | 50.7 lbs |  |  |

| REQUIREMENTS               |                                                                      |  |  |
|----------------------------|----------------------------------------------------------------------|--|--|
| Operational temperature    | 14°F up to +104°F                                                    |  |  |
| ACCESSORIES                |                                                                      |  |  |
| Ratchet strap with bracket | Strap, 2 brackets, and fixations, allowing easy attachment of signs. |  |  |
| Sign Board Recommendations | Dimension: 20x20 in or Ø24 in                                        |  |  |