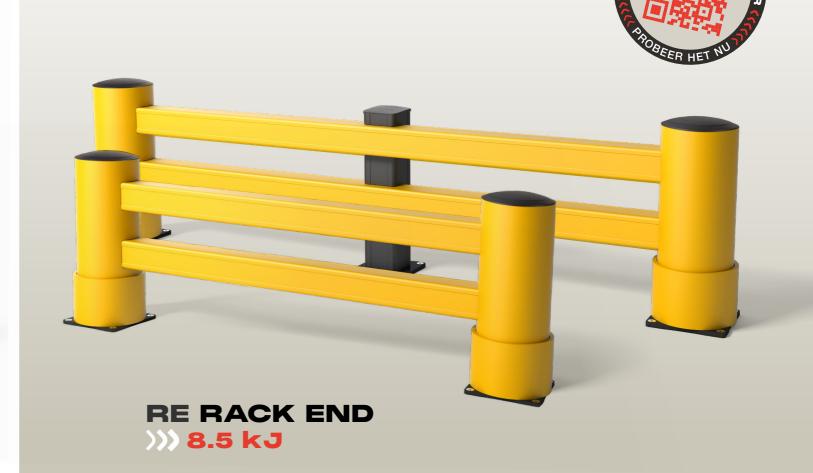

# RE RACK END

### AANRIJDBEVEILIGING VOOR DE UITEINDEN VAN JE REKKEN

Magazijnmedewerkers staan vaak onder grote tijdsdruk en durven wel eens een shortcut nemen. De FLEX IMPACT® **RE RACK END** met zijn dubbele rails en twee beschermpalen is de beste oplossing om de uiteinden van rekken te beschermen.

OPTIMALE ZICHTBAARHEID:
SIGNAALGEEL
(ANDERE KLEUREN BESCHIKBAAR OP AANVRAAG)

KEERT TERUG NAAR ZIJN ORIGINELE STAND NA IMPACT

BESTAND TEGEN CHEMICALIËN EN UV-STRALEN

Onze RACK END beschermt uitstekend. Moet het nog steviger?
Voeg dan een centrale steunpaal toe.
Deze paal komt in het midden van je
RACK END voor extra stabiliteit en
bescherming. Dit is vooral nuttig bij
langere RACK ENDS.

#### Buigt de impact af door te draaien

Onze RACK END biedt een uitstekende bescherming, maar om de effectiviteit te maximaliseren bieden we de optie om een rotor over de hoekpalen te schuiven.

Als een voertuig tegen een van de hoekpalen botst, buigt de rotor de klap af door te draaien. Dit betekent dat je hoekpalen niet de volledige kracht van de botsing opvangen en de kans op schade aan je voertuig verkleint.