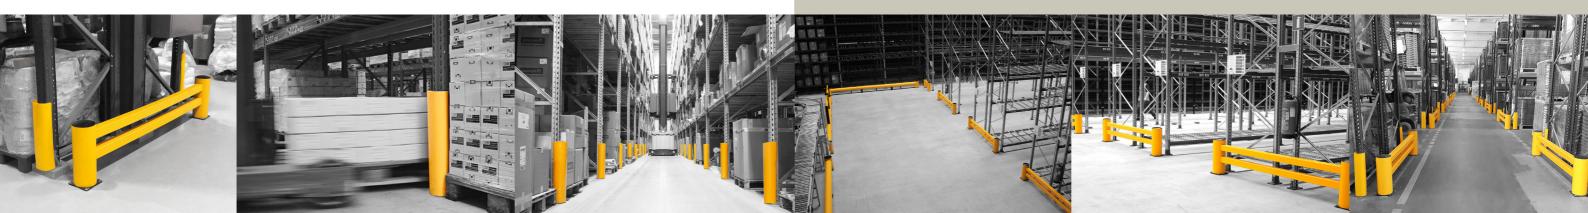

BESCHERMING VAN REKUITEINDEN EN REKPALEN TEGEN VOERTUIGEN

# BESCHERMING VAN REKUITEINDEN EN REKPALEN TEGEN VOERTUIGEN

Vorkheftrucks die stellingen aanrijden behoren tot de meest voorkomende arbeidsongevallen in magazijnen. Werknemers staan onder grote tijdsdruk en manoeuvreren in de krappe ruimte tussen de stellingen met vorkheftrucks, pallettrucks of stapelaars. Dat leidt tot aanrijdingen en schade. De gevolgen zijn ernstig: van kleine materiële schade tot ingestorte stellingen. Voorkom ongevallen en bescherm je stapelrekken met de rekbeschermers van Boplan.

# BESCHERM JE STAPELREKKEN EN VOORKOM ONGEVALLEN

Onze rekbeschermers bestaan uit energieabsorberend en flexibel materiaal. Na een botsing neemt de rekbeschermer zijn oorspronkelijke vorm weer aan en behoudt hij zijn uiterlijk en eigenschappen, terwijl je rekken intact blijven.