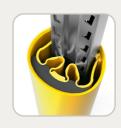

#### UNIEKE, BEWEEGLIJKE EN SAMENDRUKBARE KERN

In tegenstelling tot de meeste rekbeschermers beschikt de gepatenteerde RACKBULL® over een beweeglijke, samendrukbare kreukelzone. Bovendien is hij niet aan de vloer verankerd. Hierdoor kan de rekbeschermer rond de steunen bewegen. Zo past de RACKBULL® zich aan de breedte van elk type rek aan. Het unieke ontwerp zorgt bovendien voor nog meer energieabsorberend vermogen. RACKBULL® rekbeschermers zijn ongetwijfeld het beste beveiligingssysteem tegen aanrijdingen tegen stapelrekken.

#### **OPTIONEEL SCHUIMKUSSEN**

Voor extra absorptievermogen voeg je ons optionele schuimkussen toe aan de RACKBULL® rekbeschermer. Dit kussen past perfect in je RACKBULL® tussen je rek en de beschermer. De RACKBULL® is al extreem schokabsorberend en sterk, maar dit optionele schuimkussen zorgt voor extra versterking.