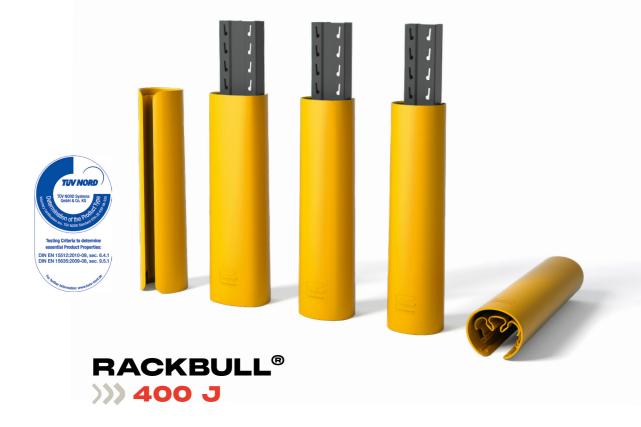

## DE EERSTE REKBESCHERMER DIE PAST OP BIJNA ALLE REKKEN

Een internationale standaard in de maatvoering van stapelrekken ontbreekt. Er bestaan gewoon te veel reksteunen in te veel verschillende afmetingen. 
RACKBULL® lost dit probleem op, want dit is de eerste universele rekbeschermer op de markt. Met deze rekbeschermer hoef je je geen zorgen meer te maken over de exacte afmetingen van je rek. 
De RACKBULL® past altijd.

#### UNIEKE, BEWEEGLIJKE EN SAMENDRUKBARE KERN

In tegenstelling tot de meeste rekbeschermers beschikt de gepatenteerde RACKBULL® over een beweeglijke, samendrukbare kreukelzone. Bovendien is hij niet aan de vloer verankerd. Hierdoor kan de rekbeschermer rond de steunen bewegen. Zo past de RACKBULL® zich aan de breedte van elk type rek aan. Het unieke ontwerp zorgt bovendien voor nog meer energieabsorberend vermogen. RACKBULL® rekbeschermers zijn ongetwijfeld het beste beveiligingssysteem tegen aanrijdingen tegen stapelrekken.

#### **OPTIONELE STOFKAP**

Deze optionele stofkap bevestig je op de RACKBULL® beschermers om te voorkomen dat stof en klein vuil zich tussen de RACKBULL® en het rek verzamelen. De kap voorkomt ook dat je per ongeluk of met opzet iets in je RACKBULL® laat vallen. De kunststof stofkap past netjes op de RACKBULL® en rond je stelling. Die pasvorm maakt de professionele uitstraling van de rekbeschermer compleet.

#### **OPTIONEEL SCHUIMKUSSEN**

Voor extra absorptievermogen voeg je ons optionele schuimkussen toe aan de RACKBULL® rekbeschermer. Dit kussen past perfect in je RACKBULL® tussen je rek en de beschermer. De RACKBULL® is al extreem schokabsorberend en sterk, maar dit optionele schuimkussen zorgt voor extra versterking.