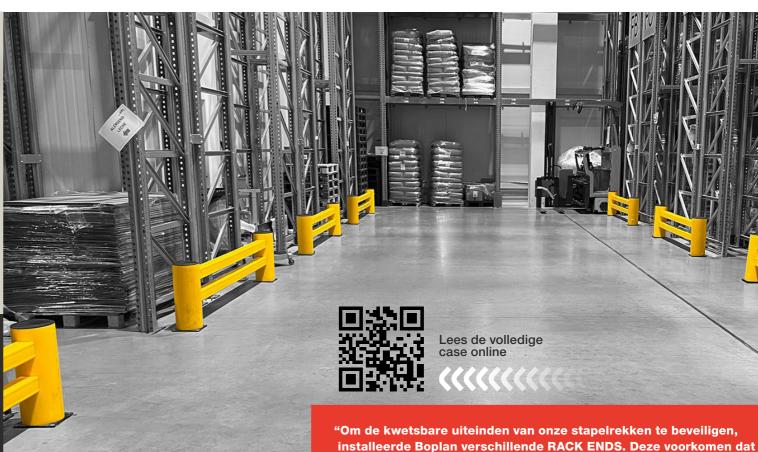

heftrucks bij het inrijden van de gang de hoek van een stapelrek

raken en voor een domino-effect zorgen. Onmisbaar in een druk logistiek centrum als dat van ons." - AZA Logistics (Spanje).

WATERBESTENDIG