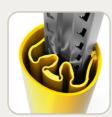

#### UNIEKE, BEWEEGLIJKE EN SAMENDRUKBARE KERN

In tegenstelling tot de meeste rekbeschermers beschikt de gepatenteerde RACKBULL® over een beweeglijke, samendrukbare kreukelzone. Bovendien is hij niet aan de vloer verankerd. Hierdoor kan de rekbeschermer rond de steunen bewegen. Zo past de RACKBULL® zich aan de breedte van elk type rek aan. Het unieke ontwerp zorgt bovendien voor nog meer energieabsorberend vermogen. RACKBULL® rekbeschermers zijn ongetwijfeld het beste beveiligingssysteem tegen aanrijdingen tegen stapelrekken.