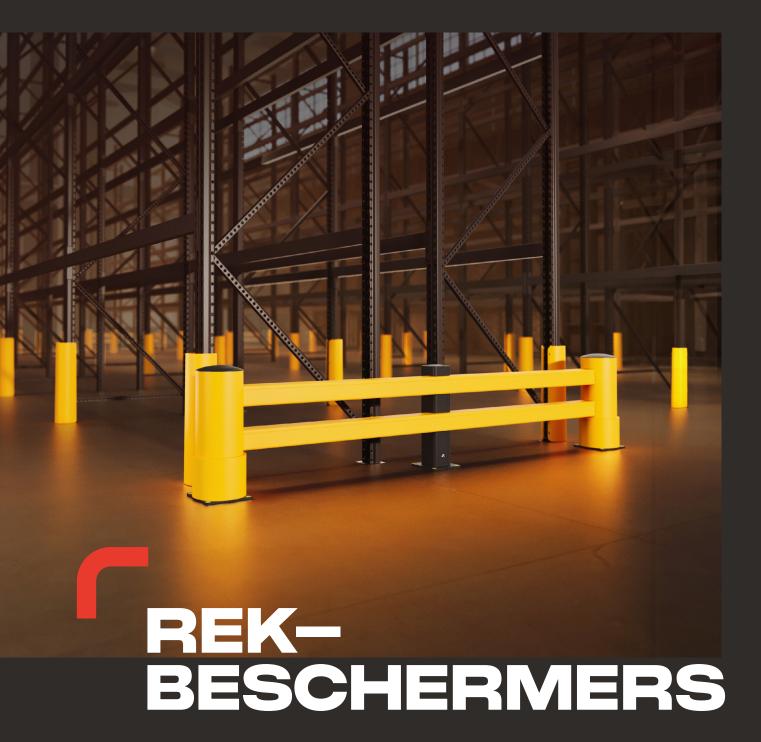

BESCHERMING VAN REKUITEINDEN EN REKPALEN TEGEN VOERTUIGEN

# REKBESCHERMERS

# BESCHERMING VAN REKUITEINDEN EN REKPALEN TEGEN VOERTUIGEN

Vorkheftrucks die stellingen aanrijden behoren tot de meest voorkomende arbeidsongevallen in magazijnen. Werknemers staan onder grote tijdsdruk en manoeuvreren in de krappe ruimte tussen de stellingen met vorkheftrucks, pallettrucks of stapelaars. Dat leidt tot aanrijdingen en schade. De gevolgen zijn ernstig: van kleine materiële schade tot ingestorte stellingen. Voorkom ongevallen en bescherm je stapelrekken met de rekbeschermers van Boplan.

# BESCHERM JE STAPELREKKEN EN VOORKOM ONGEVALLEN

Onze rekbeschermers bestaan uit energieabsorberend en flexibel materiaal. Na een botsing neemt de rekbeschermer zijn oorspronkelijke vorm weer aan en behoudt hij zijn uiterlijk en eigenschappen, terwijl je rekken intact blijven.