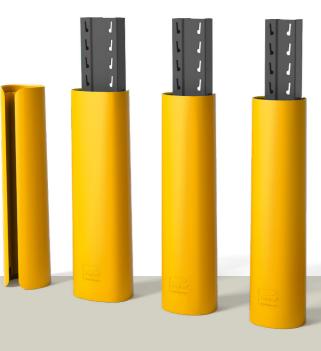

## DE EERSTE REKBESCHERMER DIE PAST OP BIJNA ALLE REKKEN

Een internationale standaard in de maatvoering van stapelrekken ontbreekt. Er bestaan gewoon te veel reksteunen in te veel verschillende afmetingen. 
RACKBULL® lost dit probleem op, want dit is de eerste universele rekbeschermer op de markt. Met deze rekbeschermer hoef je je geen zorgen meer te maken over de exacte afmetingen van je rek. 
De RACKBULL® past altijd.

#### UNIEKE, BEWEEGLIJKE EN SAMENDRUKBARE KERN

In tegenstelling tot de meeste rekbeschermers beschikt de gepatenteerde RACKBULL® over een beweeglijke, samendrukbare kreukelzone. Bovendien is hij niet aan de vloer verankerd. Hierdoor kan de rekbeschermer rond de steunen bewegen. Zo past de RACKBULL® zich aan de breedte van elk type rek aan. Het unieke ontwerp zorgt bovendien voor nog meer energieabsorberend vermogen. RACKBULL® rekbeschermers zijn ongetwijfeld het beste beveiligingssysteem tegen aanrijdingen tegen stapelrekken.

#### **EENVOUDIGE INSTALLATIE**

De RACKBULL® laat zich makkelijk installeren. Een simpele klik volstaat. Je duwt de rekbeschermer gewoon tegen de stellingsteunen en hij klikt vast. Snel, efficiënt en buitengewoon eenvoudig!