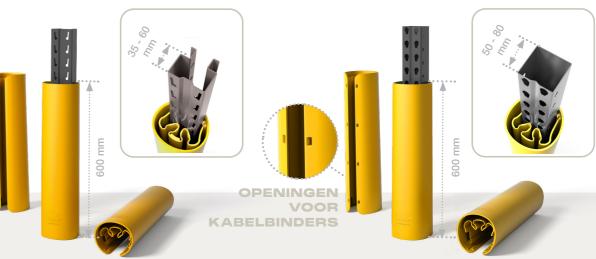

## DE EERSTE REKBESCHERMER DIE PAST OP BIJNA ALLE REKKEN

Een internationale standaard in de maatvoering van stapelrekken ontbreekt. Er bestaan gewoon te veel reksteunen in te veel verschillende afmetingen. 
RACKBULL® lost dit probleem op, want dit is de eerste universele rekbeschermer op de markt. Met deze rekbeschermer hoef je je geen zorgen meer te maken over de exacte afmetingen van je rek. 
De RACKBULL® past altijd.

#### UNIEKE, BEWEEGLIJKE EN SAMENDRUKBARE KERN

In tegenstelling tot de meeste rekbeschermers beschikt de gepatenteerde RACKBULL® over een beweeglijke, samendrukbare kreukelzone. Bovendien is hij niet aan de vloer verankerd. Hierdoor kan de rekbeschermer rond de steunen bewegen. Zo past de RACKBULL® zich aan de breedte van elk type rek aan. Het unieke ontwerp zorgt bovendien voor nog meer energieabsorberend vermogen. RACKBULL® rekbeschermers zijn ongetwijfeld het beste beveiligingssysteem tegen aanrijdingen tegen stapelrekken.