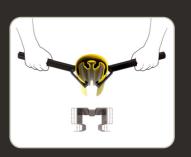

#### **EENVOUDIGE INSTALLATIE**

De RACKBULL® laat zich makkelijk installeren. Een simpele klik volstaat. Je duwt de rekbeschermer gewoon tegen de stellingsteunen en hij klikt vast. Snel, efficiënt en buitengewoon eenvoudig!

Voor de installatie van meerdere RACKBULLS® raden we onze optionele installatiekit aan om de installatie nog makkelijker te maken. De kit bevat twee metalen handgrepen waarmee je elke RACKBULL® eenvoudig op zijn plaats klikt. Dit installatiehulpmiddel geeft je een extra hefboom om de RACKBULL® snel op je rek te plaatsen. Als je grote aantallen van de RACKBULL® installeert, versnelt de kit het installatieproces aanzienlijk.