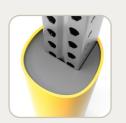

#### UNIEKE, BEWEEGLIJKE EN SAMENDRUKBARE KERN

In tegenstelling tot de meeste rekbeschermers beschikt de gepatenteerde RACKBULL® over een beweeglijke, samendrukbare kreukelzone. Bovendien is hij niet aan de vloer verankerd. Hierdoor kan de rekbeschermer rond de steunen bewegen. Zo past de RACKBULL® zich aan de breedte van elk type rek aan. Het unieke ontwerp zorgt bovendien voor nog meer energieabsorberend vermogen. RACKBULL® rekbeschermers zijn ongetwijfeld het beste beveiligingssysteem tegen aanrijdingen tegen stapelrekken.