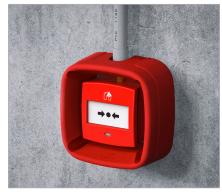

## PRODUCT SPECIFICATIONS

| APPLICATION        |                                                                                                                                                                                                                                                                                                                                                                                                                                                                           |
|--------------------|---------------------------------------------------------------------------------------------------------------------------------------------------------------------------------------------------------------------------------------------------------------------------------------------------------------------------------------------------------------------------------------------------------------------------------------------------------------------------|
| Protection         | The WALLY PRO absorbs impacts to protect emergency buttons, reducing wear and maintenance costs. Its bold red design enhances visibility and safety by reducing accidental triggers while remaining easy to use. Durable and versatile, it fits various buttons without interfering with functionality.                                                                                                                                                                   |
| Environments       | Intended for indoor and outdoor use<br>Operational temperature -40°C up to +100°C                                                                                                                                                                                                                                                                                                                                                                                         |
| Features           | Acts as a buffer to reduce unintentional activation.  Protects emergency buttons from damage without interfering with their functionality.  Provides high Visibility due to its bold red color ensures quick identification.  Flexible material offers durability by resisting cracking and maintaining long-term protection.  Its universal fit makes it compatible with a wide range of fire alarm push buttons.  Cut lines are present to fit around electrical tubes. |
| MATERIAL           |                                                                                                                                                                                                                                                                                                                                                                                                                                                                           |
| Bumper             | Sustainable elastomer                                                                                                                                                                                                                                                                                                                                                                                                                                                     |
| STANDARD COLOURS   |                                                                                                                                                                                                                                                                                                                                                                                                                                                                           |
| Bumper             | Red RAL 3020                                                                                                                                                                                                                                                                                                                                                                                                                                                              |
| DIMENSIONS         |                                                                                                                                                                                                                                                                                                                                                                                                                                                                           |
| Bumper             | 160mm x 162mm                                                                                                                                                                                                                                                                                                                                                                                                                                                             |
|                    | Fits emergency buttons up to 100mm x 100mm x 70mm                                                                                                                                                                                                                                                                                                                                                                                                                         |
| FIXATIONS          |                                                                                                                                                                                                                                                                                                                                                                                                                                                                           |
| 4 pcs              | Steel tapping Screw - Ø4.2 x 25 mm - Black + Nylon plug - Drill hole Ø6 x 30 mm                                                                                                                                                                                                                                                                                                                                                                                           |
| REFERENCE          |                                                                                                                                                                                                                                                                                                                                                                                                                                                                           |
| WA0160-0160-0070RE | Wally Pro - Protective Bumper - 160x160x70mm                                                                                                                                                                                                                                                                                                                                                                                                                              |