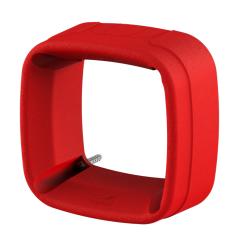

## PRODUCT SPECIFICATIONS

| APPLICATION        |                                                                                                                                                                                                                                                                                                                                                                                                                                                                           |
|--------------------|---------------------------------------------------------------------------------------------------------------------------------------------------------------------------------------------------------------------------------------------------------------------------------------------------------------------------------------------------------------------------------------------------------------------------------------------------------------------------|
| Protection         | The WALLY PRO absorbs impacts to protect emergency buttons, reducing wear and maintenance costs. Its bold red design enhances visibility and safety by reducing accidental triggers while remaining easy to use. Durable and versatile, it fits various buttons without interfering with functionality.                                                                                                                                                                   |
| Environments       | Intended for indoor and outdoor use<br>Operational temperature -40°C up to +100°C                                                                                                                                                                                                                                                                                                                                                                                         |
| Features           | Acts as a buffer to reduce unintentional activation.  Protects emergency buttons from damage without interfering with their functionality.  Provides high Visibility due to its bold red color ensures quick identification.  Flexible material offers durability by resisting cracking and maintaining long-term protection.  Its universal fit makes it compatible with a wide range of fire alarm push buttons.  Cut lines are present to fit around electrical tubes. |
| MATERIAL           |                                                                                                                                                                                                                                                                                                                                                                                                                                                                           |
| Bumper             | Sustainable elastomer                                                                                                                                                                                                                                                                                                                                                                                                                                                     |
| STANDARD COLOURS   |                                                                                                                                                                                                                                                                                                                                                                                                                                                                           |
| Bumper             | Red RAL 3020                                                                                                                                                                                                                                                                                                                                                                                                                                                              |
| DIMENSIONS         |                                                                                                                                                                                                                                                                                                                                                                                                                                                                           |
| Bumper             | 160mm x 162mm                                                                                                                                                                                                                                                                                                                                                                                                                                                             |
|                    | Fits emergency buttons up to 100mm x 100mm x 70mm                                                                                                                                                                                                                                                                                                                                                                                                                         |
| FIXATIONS          |                                                                                                                                                                                                                                                                                                                                                                                                                                                                           |
| 4 pcs              | Steel tapping Screw - Ø4.2 x 25 mm - Black + Nylon plug - Drill hole Ø6 x 30 mm                                                                                                                                                                                                                                                                                                                                                                                           |
| REFERENCE          |                                                                                                                                                                                                                                                                                                                                                                                                                                                                           |
| WA0160-0160-0070RE | Wally Pro - Protective Bumper - 160x160x70mm                                                                                                                                                                                                                                                                                                                                                                                                                              |