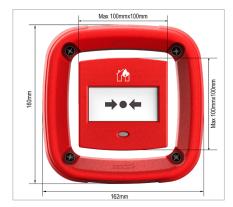

## PRODUCT SPECIFICATIONS

| APPLICATION        |                                                                                                                                                                                                                                                                                                                                                                                                                                                                           |
|--------------------|---------------------------------------------------------------------------------------------------------------------------------------------------------------------------------------------------------------------------------------------------------------------------------------------------------------------------------------------------------------------------------------------------------------------------------------------------------------------------|
| Protection         | The WALLY PRO absorbs impacts to protect emergency buttons, reducing wear and maintenance costs. Its bold red design enhances visibility and safety by reducing accidental triggers while remaining easy to use. Durable and versatile, it fits various buttons without interfering with functionality.                                                                                                                                                                   |
| Environments       | Intended for indoor and outdoor use<br>Operational temperature -40°C up to +100°C                                                                                                                                                                                                                                                                                                                                                                                         |
| Features           | Acts as a buffer to reduce unintentional activation.  Protects emergency buttons from damage without interfering with their functionality.  Provides high Visibility due to its bold red color ensures quick identification.  Flexible material offers durability by resisting cracking and maintaining long-term protection.  Its universal fit makes it compatible with a wide range of fire alarm push buttons.  Cut lines are present to fit around electrical tubes. |
| MATERIAL           |                                                                                                                                                                                                                                                                                                                                                                                                                                                                           |
| Bumper             | Sustainable elastomer                                                                                                                                                                                                                                                                                                                                                                                                                                                     |
| STANDARD COLOURS   |                                                                                                                                                                                                                                                                                                                                                                                                                                                                           |
| Bumper             | Red RAL 3020                                                                                                                                                                                                                                                                                                                                                                                                                                                              |
| DIMENSIONS         |                                                                                                                                                                                                                                                                                                                                                                                                                                                                           |
| Bumper             | 160mm x 162mm                                                                                                                                                                                                                                                                                                                                                                                                                                                             |
|                    | Fits emergency buttons up to 100mm x 100mm x 70mm                                                                                                                                                                                                                                                                                                                                                                                                                         |
| FIXATIONS          |                                                                                                                                                                                                                                                                                                                                                                                                                                                                           |
| 4 pcs              | Steel tapping Screw - Ø4.2 x 25 mm - Black + Nylon plug - Drill hole Ø6 x 30 mm                                                                                                                                                                                                                                                                                                                                                                                           |
| REFERENCE          |                                                                                                                                                                                                                                                                                                                                                                                                                                                                           |
| WA0160-0160-0070RE | Wally Pro - Protective Bumper - 160x160x70mm                                                                                                                                                                                                                                                                                                                                                                                                                              |