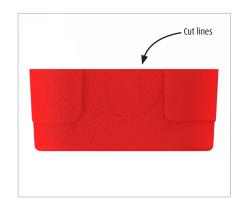

## PRODUCT SPECIFICATIONS

| APPLICATION        |                                                                                                                                                                                                                                                                                                                                                                                                                                                                           |
|--------------------|---------------------------------------------------------------------------------------------------------------------------------------------------------------------------------------------------------------------------------------------------------------------------------------------------------------------------------------------------------------------------------------------------------------------------------------------------------------------------|
| Protection         | The WALLY PRO absorbs impacts to protect emergency buttons, reducing wear and maintenance costs. Its bold red design enhances visibility and safety by reducing accidental triggers while remaining easy to use. Durable and versatile, it fits various buttons without interfering with functionality.                                                                                                                                                                   |
| Environments       | Intended for indoor and outdoor use<br>Operational temperature -40°C up to +100°C                                                                                                                                                                                                                                                                                                                                                                                         |
| Features           | Acts as a buffer to reduce unintentional activation.  Protects emergency buttons from damage without interfering with their functionality.  Provides high Visibility due to its bold red color ensures quick identification.  Flexible material offers durability by resisting cracking and maintaining long-term protection.  Its universal fit makes it compatible with a wide range of fire alarm push buttons.  Cut lines are present to fit around electrical tubes. |
| MATERIAL           |                                                                                                                                                                                                                                                                                                                                                                                                                                                                           |
| Bumper             | Sustainable elastomer                                                                                                                                                                                                                                                                                                                                                                                                                                                     |
| STANDARD COLOURS   |                                                                                                                                                                                                                                                                                                                                                                                                                                                                           |
| Bumper             | Red RAL 3020                                                                                                                                                                                                                                                                                                                                                                                                                                                              |
| DIMENSIONS         |                                                                                                                                                                                                                                                                                                                                                                                                                                                                           |
| Bumper             | 160mm x 162mm                                                                                                                                                                                                                                                                                                                                                                                                                                                             |
|                    | Fits emergency buttons up to 100mm x 100mm x 70mm                                                                                                                                                                                                                                                                                                                                                                                                                         |
| FIXATIONS          |                                                                                                                                                                                                                                                                                                                                                                                                                                                                           |
| 4 pcs              | Steel tapping Screw - Ø4.2 x 25 mm - Black + Nylon plug - Drill hole Ø6 x 30 mm                                                                                                                                                                                                                                                                                                                                                                                           |
| REFERENCE          |                                                                                                                                                                                                                                                                                                                                                                                                                                                                           |
| WA0160-0160-0070RE | Wally Pro - Protective Bumper - 160x160x70mm                                                                                                                                                                                                                                                                                                                                                                                                                              |