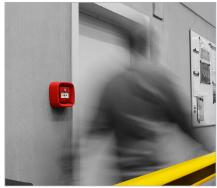

## PRODUCT SPECIFICATIONS

| APPLICATION        |                                                                                                                                                                                                                                                                                                                                                                                                                                                                           |
|--------------------|---------------------------------------------------------------------------------------------------------------------------------------------------------------------------------------------------------------------------------------------------------------------------------------------------------------------------------------------------------------------------------------------------------------------------------------------------------------------------|
| Protection         | The WALLY PRO absorbs impacts to protect emergency buttons, reducing wear and maintenance costs. Its bold red design enhances visibility and safety by reducing accidental triggers while remaining easy to use. Durable and versatile, it fits various buttons without interfering with functionality.                                                                                                                                                                   |
| Environments       | Intended for indoor and outdoor use<br>Operational temperature -40°C up to +100°C                                                                                                                                                                                                                                                                                                                                                                                         |
| Features           | Acts as a buffer to reduce unintentional activation.  Protects emergency buttons from damage without interfering with their functionality.  Provides high Visibility due to its bold red color ensures quick identification.  Flexible material offers durability by resisting cracking and maintaining long-term protection.  Its universal fit makes it compatible with a wide range of fire alarm push buttons.  Cut lines are present to fit around electrical tubes. |
| MATERIAL           |                                                                                                                                                                                                                                                                                                                                                                                                                                                                           |
| Bumper             | Sustainable elastomer                                                                                                                                                                                                                                                                                                                                                                                                                                                     |
| STANDARD COLOURS   |                                                                                                                                                                                                                                                                                                                                                                                                                                                                           |
| Bumper             | Red RAL 3020                                                                                                                                                                                                                                                                                                                                                                                                                                                              |
| DIMENSIONS         |                                                                                                                                                                                                                                                                                                                                                                                                                                                                           |
| Bumper             | 160mm x 162mm                                                                                                                                                                                                                                                                                                                                                                                                                                                             |
|                    | Fits emergency buttons up to 100mm x 100mm x 70mm                                                                                                                                                                                                                                                                                                                                                                                                                         |
| FIXATIONS          |                                                                                                                                                                                                                                                                                                                                                                                                                                                                           |
| 4 pcs              | Steel tapping Screw - Ø4.2 x 25 mm - Black + Nylon plug - Drill hole Ø6 x 30 mm                                                                                                                                                                                                                                                                                                                                                                                           |
| REFERENCE          |                                                                                                                                                                                                                                                                                                                                                                                                                                                                           |
| WA0160-0160-0070RE | Wally Pro - Protective Bumper - 160x160x70mm                                                                                                                                                                                                                                                                                                                                                                                                                              |