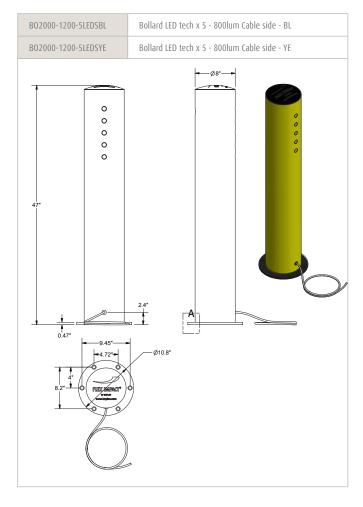

### **FEATURES AND FUNCTIONALITY - BO LED**

| SIZE                 |                                                                                                                                       |
|----------------------|---------------------------------------------------------------------------------------------------------------------------------------|
| Height               | 47 in                                                                                                                                 |
| Profile section post | Bollard: Ø8 in (3/7 in thick)<br>Inner profile: 4 2/5 x 4 2/5 in (1/3 in thick)<br>Impact foam (between Outer tube and Inner profile) |
| Baseplate            | Round baseplate Ø10 5/6 in - 1/2 in thick                                                                                             |
| Length cable         | 4.9 ft                                                                                                                                |

## **REFERENCE LIST - BO LED**

| B02000-1200-5LEDUBL        | Bollard LED tech x 5 - 800lum Cable under - BL |  |
|----------------------------|------------------------------------------------|--|
| B02000-1200-5LEDUYE        | Bollard LED tech x 5 - 800lum Cable under - YE |  |
| 0<br>0<br>0<br>0<br>0<br>0 | 0.47*  Cable Under                             |  |