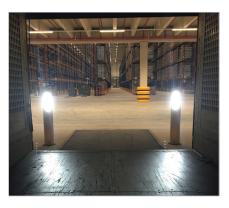

## PRODUCT SPECIFICATIONS

| APPLICATION       |                                                                                                                                                   |
|-------------------|---------------------------------------------------------------------------------------------------------------------------------------------------|
| Environment       | Bollard Impact with integrated LED's to light up the inside of a trailer when loading and unloading at a loading dock.                            |
| MATERIAL          |                                                                                                                                                   |
| Bollard           | Extrilene® - UV resistant - Fire class HB* - Non conductive - Impervious to most chemicals**                                                      |
| Baseplate         | Zinc coated                                                                                                                                       |
| STANDARD ColourS  |                                                                                                                                                   |
| Bollard           | Standard: Yellow RAL 1003<br>Also available in Black RAL 9005 (Multicolour)                                                                       |
| Baseplate         | Black                                                                                                                                             |
| LEDS              |                                                                                                                                                   |
| Туре              | 5 high power LED's                                                                                                                                |
| Beam Angle        | 15° vertical / 45° horizontal                                                                                                                     |
| Power             | 16 W (total power)                                                                                                                                |
| Light intensity   | 600 Lumen                                                                                                                                         |
| Light Temperature | 6500 K                                                                                                                                            |
| Lifetime          | 25.000 hours                                                                                                                                      |
| POWER             |                                                                                                                                                   |
| Mains connection  | 220 V                                                                                                                                             |
| Cable connectioin | - Version with the power cable coming out of the botttom of the baseplate<br>- Version with the power cable coming out of the side of the bollard |