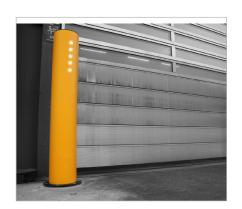

## PRODUCT SPECIFICATIONS

| APPLICATION       |                                                                                                                                                   |
|-------------------|---------------------------------------------------------------------------------------------------------------------------------------------------|
| Environment       | Bollard Impact with integrated LED's to light up the inside of a trailer when loading and unloading at a loading dock.                            |
| MATERIAL          |                                                                                                                                                   |
| Bollard           | Extrilene® - UV resistant - Fire class HB* - Non conductive - Impervious to most chemicals**                                                      |
| Baseplate         | Zinc coated                                                                                                                                       |
| STANDARD ColourS  |                                                                                                                                                   |
| Bollard           | Standard: Yellow RAL 1003<br>Also available in Black RAL 9005 (Multicolour)                                                                       |
| Baseplate         | Black                                                                                                                                             |
| LEDS              |                                                                                                                                                   |
| Туре              | 5 high power LED's                                                                                                                                |
| Beam Angle        | 15° vertical / 45° horizontal                                                                                                                     |
| Power             | 16 W (total power)                                                                                                                                |
| Light intensity   | 600 Lumen                                                                                                                                         |
| Light Temperature | 6500 K                                                                                                                                            |
| Lifetime          | 25.000 hours                                                                                                                                      |
| POWER             |                                                                                                                                                   |
| Mains connection  | 220 V                                                                                                                                             |
| Cable connectioin | - Version with the power cable coming out of the botttom of the baseplate<br>- Version with the power cable coming out of the side of the bollard |