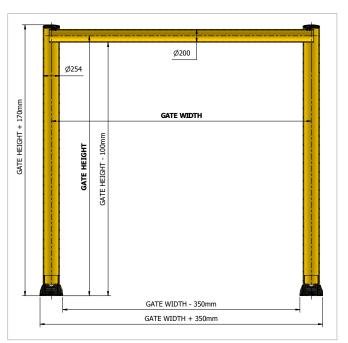

#### **FEATURES AND FUNCTIONALITY - GP250R**

| SIZE                |                                                 |
|---------------------|-------------------------------------------------|
| Inner Height        | min. 1900 - max. 5900 mm                        |
| Inner Width         | min.1546 - max. 5746 mm                         |
| Vertical frame post | Outer tube: Ø254 mm                             |
| Horizontal top rail | Ø200 mm                                         |
| Baseplate           | Ø350 mm (15 mm thick)                           |
| Base Defender       | Top: Ø250 mm<br>Base: Ø354 mm<br>Height: 150 mm |