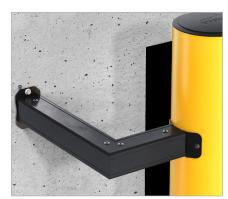

| REQUIREMENTS                              |                                                |  |
|-------------------------------------------|------------------------------------------------|--|
| Concrete quality                          | minimum C25/30                                 |  |
| Concrete floor plate thickness (mm)       | minimum 150 mm                                 |  |
| Concrete slab dimension around posts (mm) | 1000 (h) x 1000 (w) x 700 (d)                  |  |
| Operational temperature                   | -10°C up to +40°C                              |  |
| Water and humidity                        | Zinc coated: outdoor use in most environments. |  |
| When higher than 4 meters                 | (wall) connection needed                       |  |