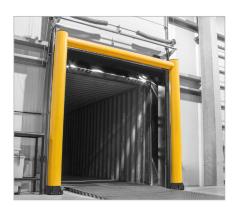

### PRODUCT SPECIFICATIONS

| APPLICATION               |                                                                                                                                                                                                                                                                                                                                                                                                                                                                                                                                                         |  |
|---------------------------|---------------------------------------------------------------------------------------------------------------------------------------------------------------------------------------------------------------------------------------------------------------------------------------------------------------------------------------------------------------------------------------------------------------------------------------------------------------------------------------------------------------------------------------------------------|--|
| Protection                | Utilizing Boplan's innovative tube-in-tube system, the GP250R is engineered as a robust height restriction solution with an impressive impact resistance up to 10 kJ. It serves as a pretection for gates, canopies, bridges, loading docks, and industrial doorways against collisions with high vehicles like elevated work platforms, trucks, and buses. Enhanced by a solid base defender, it effectively absorbs collision forces while ensuring safe distances from pallets. Ensuring protection indoors and outdoors in industrial environments. |  |
| Impact performance at 90° | POST: 10 200 Joule (Eq. to 3,8 ton - 8,3 km/h)                                                                                                                                                                                                                                                                                                                                                                                                                                                                                                          |  |
| MATERIAL                  |                                                                                                                                                                                                                                                                                                                                                                                                                                                                                                                                                         |  |
| Posts and rails           | Extrilene® - UV resistant - Fire class E* - Non conductive - Impervious to most chemicals**                                                                                                                                                                                                                                                                                                                                                                                                                                                             |  |
| Caps                      | Sustainable elastomer                                                                                                                                                                                                                                                                                                                                                                                                                                                                                                                                   |  |
| STANDARD COLOUR           |                                                                                                                                                                                                                                                                                                                                                                                                                                                                                                                                                         |  |
| Posts                     | Yellow RAL 1003                                                                                                                                                                                                                                                                                                                                                                                                                                                                                                                                         |  |
| Top rail                  | Yellow RAL 1003                                                                                                                                                                                                                                                                                                                                                                                                                                                                                                                                         |  |
| OPTIONAL                  |                                                                                                                                                                                                                                                                                                                                                                                                                                                                                                                                                         |  |
| Sign Mark 200             | Sign board used to display important messages. It is designed for a perfect fit around the Top<br>Rail and signs can easily be replaced with just a click.                                                                                                                                                                                                                                                                                                                                                                                              |  |
| BASEPLATE                 |                                                                                                                                                                                                                                                                                                                                                                                                                                                                                                                                                         |  |
|                           | Zinc Coated Steel                                                                                                                                                                                                                                                                                                                                                                                                                                                                                                                                       |  |
| Material                  | Steel 37                                                                                                                                                                                                                                                                                                                                                                                                                                                                                                                                                |  |
| Coating                   | Electroplated + Laquered                                                                                                                                                                                                                                                                                                                                                                                                                                                                                                                                |  |
| Colour                    | Mat black                                                                                                                                                                                                                                                                                                                                                                                                                                                                                                                                               |  |