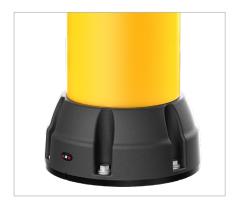

### PRODUCT SPECIFICATIONS

| APPLICATION               |                                                                                                                                                                                                                                                                                                                                                                                                                                                                                                                                                         |  |
|---------------------------|---------------------------------------------------------------------------------------------------------------------------------------------------------------------------------------------------------------------------------------------------------------------------------------------------------------------------------------------------------------------------------------------------------------------------------------------------------------------------------------------------------------------------------------------------------|--|
| Protection                | Utilizing Boplan's innovative tube-in-tube system, the GP250R is engineered as a robust height restriction solution with an impressive impact resistance up to 10 kJ. It serves as a pretection for gates, canopies, bridges, loading docks, and industrial doorways against collisions with high vehicles like elevated work platforms, trucks, and buses. Enhanced by a solid base defender, it effectively absorbs collision forces while ensuring safe distances from pallets. Ensuring protection indoors and outdoors in industrial environments. |  |
| Impact performance at 90° | POST: 10 200 Joule (Eq. to 3,8 ton - 8,3 km/h)                                                                                                                                                                                                                                                                                                                                                                                                                                                                                                          |  |
| MATERIAL                  |                                                                                                                                                                                                                                                                                                                                                                                                                                                                                                                                                         |  |
| Posts and rails           | Extrilene® - UV resistant - Fire class E* - Non conductive - Impervious to most chemicals**                                                                                                                                                                                                                                                                                                                                                                                                                                                             |  |
| Caps                      | Sustainable elastomer                                                                                                                                                                                                                                                                                                                                                                                                                                                                                                                                   |  |
| STANDARD COLOUR           |                                                                                                                                                                                                                                                                                                                                                                                                                                                                                                                                                         |  |
| Posts                     | Yellow RAL 1003                                                                                                                                                                                                                                                                                                                                                                                                                                                                                                                                         |  |
| Top rail                  | Yellow RAL 1003                                                                                                                                                                                                                                                                                                                                                                                                                                                                                                                                         |  |
| OPTIONAL                  |                                                                                                                                                                                                                                                                                                                                                                                                                                                                                                                                                         |  |
| Sign Mark 200             | Sign board used to display important messages. It is designed for a perfect fit around the Top<br>Rail and signs can easily be replaced with just a click.                                                                                                                                                                                                                                                                                                                                                                                              |  |
| BASEPLATE                 |                                                                                                                                                                                                                                                                                                                                                                                                                                                                                                                                                         |  |
|                           | Zinc Coated Steel                                                                                                                                                                                                                                                                                                                                                                                                                                                                                                                                       |  |
| Material                  | Steel 37                                                                                                                                                                                                                                                                                                                                                                                                                                                                                                                                                |  |
| Coating                   | Electroplated + Laquered                                                                                                                                                                                                                                                                                                                                                                                                                                                                                                                                |  |
| Colour                    | Mat black                                                                                                                                                                                                                                                                                                                                                                                                                                                                                                                                               |  |

#### **FEATURES AND FUNCTIONALITY - GP250R**

| SIZE                |                                                 |
|---------------------|-------------------------------------------------|
| Inner Height        | min. 1900 - max. 5900 mm                        |
| Inner Width         | min.1546 - max. 5746 mm                         |
| Vertical frame post | Outer tube: Ø254 mm                             |
| Horizontal top rail | Ø200 mm                                         |
| Baseplate           | Ø350 mm (15 mm thick)                           |
| Base Defender       | Top: Ø250 mm<br>Base: Ø354 mm<br>Height: 150 mm |