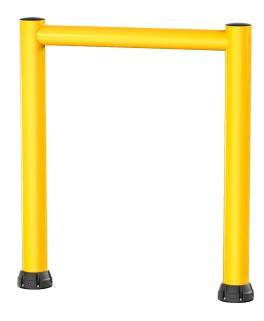

# **GP250R**

## BOLLARDS AND HEIGHT RESTRICTORS

Revision: 20 March 2025 10:23 AM Boplan reference: GP250R...

### PRODUCT SPECIFICATIONS

| APPLICATION               |                                                                                                                                                                                                                                                                                                                                                                                                                                                                                                                                                         |  |
|---------------------------|---------------------------------------------------------------------------------------------------------------------------------------------------------------------------------------------------------------------------------------------------------------------------------------------------------------------------------------------------------------------------------------------------------------------------------------------------------------------------------------------------------------------------------------------------------|--|
| Protection                | Utilizing Boplan's innovative tube-in-tube system, the GP250R is engineered as a robust height restriction solution with an impressive impact resistance up to 10 kJ. It serves as a pretection for gates, canopies, bridges, loading docks, and industrial doorways against collisions with high vehicles like elevated work platforms, trucks, and buses. Enhanced by a solid base defender, it effectively absorbs collision forces while ensuring safe distances from pallets. Ensuring protection indoors and outdoors in industrial environments. |  |
| Impact performance at 90° | POST: 10 200 Joule (Eq. to 3,8 ton - 8,3 km/h)                                                                                                                                                                                                                                                                                                                                                                                                                                                                                                          |  |
| MATERIAL                  |                                                                                                                                                                                                                                                                                                                                                                                                                                                                                                                                                         |  |
| Posts and rails           | Extrilene® - UV resistant - Fire class E* - Non conductive - Impervious to most chemicals**                                                                                                                                                                                                                                                                                                                                                                                                                                                             |  |
| Caps                      | Sustainable elastomer                                                                                                                                                                                                                                                                                                                                                                                                                                                                                                                                   |  |
| STANDARD COLOUR           |                                                                                                                                                                                                                                                                                                                                                                                                                                                                                                                                                         |  |
| Posts                     | Yellow RAL 1003                                                                                                                                                                                                                                                                                                                                                                                                                                                                                                                                         |  |
| Top rail                  | Yellow RAL 1003                                                                                                                                                                                                                                                                                                                                                                                                                                                                                                                                         |  |
| OPTIONAL                  |                                                                                                                                                                                                                                                                                                                                                                                                                                                                                                                                                         |  |
| Sign Mark 200             | Sign board used to display important messages. It is designed for a perfect fit around the Top<br>Rail and signs can easily be replaced with just a click.                                                                                                                                                                                                                                                                                                                                                                                              |  |
| BASEPLATE                 |                                                                                                                                                                                                                                                                                                                                                                                                                                                                                                                                                         |  |
|                           | Zinc Coated Steel                                                                                                                                                                                                                                                                                                                                                                                                                                                                                                                                       |  |
| Material                  | Steel 37                                                                                                                                                                                                                                                                                                                                                                                                                                                                                                                                                |  |
| Coating                   | Electroplated + Laquered                                                                                                                                                                                                                                                                                                                                                                                                                                                                                                                                |  |
| Colour                    | Mat black                                                                                                                                                                                                                                                                                                                                                                                                                                                                                                                                               |  |

#### **FEATURES AND FUNCTIONALITY - GP250R**

| SIZE                |                                                 |
|---------------------|-------------------------------------------------|
| Inner Height        | min. 1900 - max. 5900 mm                        |
| Inner Width         | min.1546 - max. 5746 mm                         |
| Vertical frame post | Outer tube: Ø254 mm                             |
| Horizontal top rail | Ø200 mm                                         |
| Baseplate           | Ø350 mm (15 mm thick)                           |
| Base Defender       | Top: Ø250 mm<br>Base: Ø354 mm<br>Height: 150 mm |