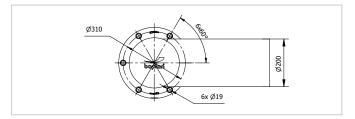

|             | FIXATIONS                |  |                              |                      |
|-------------|--------------------------|--|------------------------------|----------------------|
|             |                          |  | ZC (Zinc coated)             | SS (Stainless steel) |
| STANDARD    | Concrete<br>screw        |  | Ø17mm x 130mm                | Not available        |
| ATIVE       | Wedge<br>anchor          |  | Ø18mm (M12) x 130mm          | Not available        |
| ALTERNATIVE | Anchor rod<br>(Chemical) |  | M16 x 120mm + chemical resin | Not available        |

#### **FEATURES AND FUNCTIONALITY - GP250R**

| SIZE                |                                                 |
|---------------------|-------------------------------------------------|
| Inner Height        | min. 1900 - max. 5900 mm                        |
| Inner Width         | min.1546 - max. 5746 mm                         |
| Vertical frame post | Outer tube: Ø254 mm                             |
| Horizontal top rail | Ø200 mm                                         |
| Baseplate           | Ø350 mm (15 mm thick)                           |
| Base Defender       | Top: Ø250 mm<br>Base: Ø354 mm<br>Height: 150 mm |