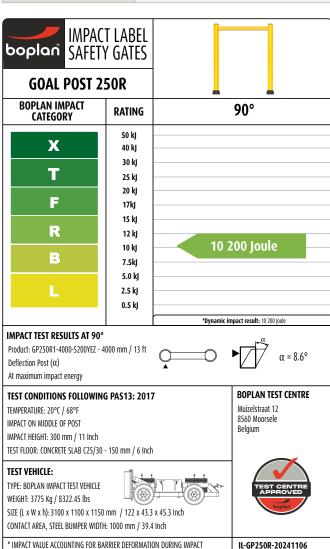

### PRODUCT SPECIFICATIONS

| APPLICATION               |                                                                                                                                                                                                                                                                                                                                                                                                                                                                                                                                                         |  |
|---------------------------|---------------------------------------------------------------------------------------------------------------------------------------------------------------------------------------------------------------------------------------------------------------------------------------------------------------------------------------------------------------------------------------------------------------------------------------------------------------------------------------------------------------------------------------------------------|--|
| Protection                | Utilizing Boplan's innovative tube-in-tube system, the GP250R is engineered as a robust height restriction solution with an impressive impact resistance up to 10 kJ. It serves as a pretection for gates, canopies, bridges, loading docks, and industrial doorways against collisions with high vehicles like elevated work platforms, trucks, and buses. Enhanced by a solid base defender, it effectively absorbs collision forces while ensuring safe distances from pallets. Ensuring protection indoors and outdoors in industrial environments. |  |
| Impact performance at 90° | POST: 10 200 Joule (Eq. to 3,8 ton - 8,3 km/h)                                                                                                                                                                                                                                                                                                                                                                                                                                                                                                          |  |
| MATERIAL                  |                                                                                                                                                                                                                                                                                                                                                                                                                                                                                                                                                         |  |
| Posts and rails           | Extrilene® - UV resistant - Fire class E* - Non conductive - Impervious to most chemicals**                                                                                                                                                                                                                                                                                                                                                                                                                                                             |  |
| Caps                      | Sustainable elastomer                                                                                                                                                                                                                                                                                                                                                                                                                                                                                                                                   |  |
| STANDARD COLOUR           |                                                                                                                                                                                                                                                                                                                                                                                                                                                                                                                                                         |  |
| Posts                     | Yellow RAL 1003                                                                                                                                                                                                                                                                                                                                                                                                                                                                                                                                         |  |
| Top rail                  | Yellow RAL 1003                                                                                                                                                                                                                                                                                                                                                                                                                                                                                                                                         |  |
| OPTIONAL                  |                                                                                                                                                                                                                                                                                                                                                                                                                                                                                                                                                         |  |
| Sign Mark 200             | Sign board used to display important messages. It is designed for a perfect fit around the Top<br>Rail and signs can easily be replaced with just a click.                                                                                                                                                                                                                                                                                                                                                                                              |  |
| BASEPLATE                 |                                                                                                                                                                                                                                                                                                                                                                                                                                                                                                                                                         |  |
|                           | Zinc Coated Steel                                                                                                                                                                                                                                                                                                                                                                                                                                                                                                                                       |  |
| Material                  | Steel 37                                                                                                                                                                                                                                                                                                                                                                                                                                                                                                                                                |  |
| Coating                   | Electroplated + Laquered                                                                                                                                                                                                                                                                                                                                                                                                                                                                                                                                |  |
| Colour                    | Mat black                                                                                                                                                                                                                                                                                                                                                                                                                                                                                                                                               |  |

| REQUIREMENTS                              |                                                |  |
|-------------------------------------------|------------------------------------------------|--|
| Concrete quality                          | minimum C25/30                                 |  |
| Concrete floor plate thickness (mm)       | minimum 150 mm                                 |  |
| Concrete slab dimension around posts (mm) | 1000 (h) x 1000 (w) x 700 (d)                  |  |
| Operational temperature                   | -10°C up to +40°C                              |  |
| Water and humidity                        | Zinc coated: outdoor use in most environments. |  |
| When higher than 4 meters                 | (wall) connection needed                       |  |