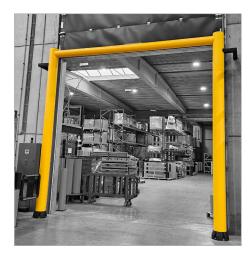

### PRODUCT SPECIFICATIONS

| APPLICATION               |                                                                                                                                                                                                                                                                                                                                                                                                                                                                                                                                                         |  |
|---------------------------|---------------------------------------------------------------------------------------------------------------------------------------------------------------------------------------------------------------------------------------------------------------------------------------------------------------------------------------------------------------------------------------------------------------------------------------------------------------------------------------------------------------------------------------------------------|--|
| Protection                | Utilizing Boplan's innovative tube-in-tube system, the GP250R is engineered as a robust height restriction solution with an impressive impact resistance up to 10 kJ. It serves as a pretection for gates, canopies, bridges, loading docks, and industrial doorways against collisions with high vehicles like elevated work platforms, trucks, and buses. Enhanced by a solid base defender, it effectively absorbs collision forces while ensuring safe distances from pallets. Ensuring protection indoors and outdoors in industrial environments. |  |
| Impact performance at 90° | POST: 10 200 Joule (Eq. to 3,8 ton - 8,3 km/h)                                                                                                                                                                                                                                                                                                                                                                                                                                                                                                          |  |
| MATERIAL                  |                                                                                                                                                                                                                                                                                                                                                                                                                                                                                                                                                         |  |
| Posts and rails           | Extrilene® - UV resistant - Fire class E* - Non conductive - Impervious to most chemicals**                                                                                                                                                                                                                                                                                                                                                                                                                                                             |  |
| Caps                      | Sustainable elastomer                                                                                                                                                                                                                                                                                                                                                                                                                                                                                                                                   |  |
| STANDARD COLOUR           |                                                                                                                                                                                                                                                                                                                                                                                                                                                                                                                                                         |  |
| Posts                     | Yellow RAL 1003                                                                                                                                                                                                                                                                                                                                                                                                                                                                                                                                         |  |
| Top rail                  | Yellow RAL 1003                                                                                                                                                                                                                                                                                                                                                                                                                                                                                                                                         |  |
| OPTIONAL                  |                                                                                                                                                                                                                                                                                                                                                                                                                                                                                                                                                         |  |
| Sign Mark 200             | Sign board used to display important messages. It is designed for a perfect fit around the Top<br>Rail and signs can easily be replaced with just a click.                                                                                                                                                                                                                                                                                                                                                                                              |  |
| BASEPLATE                 |                                                                                                                                                                                                                                                                                                                                                                                                                                                                                                                                                         |  |
|                           | Zinc Coated Steel                                                                                                                                                                                                                                                                                                                                                                                                                                                                                                                                       |  |
| Material                  | Steel 37                                                                                                                                                                                                                                                                                                                                                                                                                                                                                                                                                |  |
| Coating                   | Electroplated + Laquered                                                                                                                                                                                                                                                                                                                                                                                                                                                                                                                                |  |
| Colour                    | Mat black                                                                                                                                                                                                                                                                                                                                                                                                                                                                                                                                               |  |