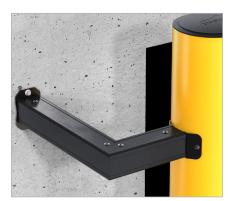

| REQUIREMENTS                              |                                                |  |  |
|-------------------------------------------|------------------------------------------------|--|--|
| Concrete quality                          | minimum C25/30                                 |  |  |
| Concrete floor plate thickness (mm)       | minimum 150 mm                                 |  |  |
| Concrete slab dimension around posts (mm) | 1000 (h) x 1000 (w) x 700 (d)                  |  |  |
| Operational temperature                   | -10°C up to +40°C                              |  |  |
| Water and humidity                        | Zinc coated: outdoor use in most environments. |  |  |
| When higher than 4 meters                 | (wall) connection needed                       |  |  |