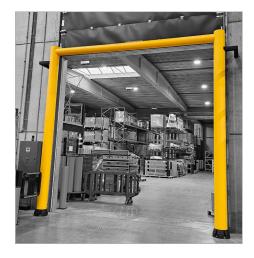

## PRODUCT SPECIFICATIONS

| APPLICATION               |                                                                                                                                                                                                                                                                                                                                                                                                                                                                                                                                                          |  |
|---------------------------|----------------------------------------------------------------------------------------------------------------------------------------------------------------------------------------------------------------------------------------------------------------------------------------------------------------------------------------------------------------------------------------------------------------------------------------------------------------------------------------------------------------------------------------------------------|--|
| Protection                | Utilizing Boplan's innovative tube-in-tube system, the GP250R is engineered as a robust height restriction solution with an impressive impact resistance up to 10 kJ. It serves as a pri tection for gates, canopies, bridges, loading docks, and industrial doorways against collisions with high vehicles like elevated work platforms, trucks, and buses. Enhanced by a solid base defender, it effectively absorbs collision forces while ensuring safe distances from pallets. Ensuring protection indoors and outdoors in industrial environments. |  |
| Impact performance at 90° | POST: 10 200 Joule (Eq. to 3,8 ton - 8,3 km/h)                                                                                                                                                                                                                                                                                                                                                                                                                                                                                                           |  |
| MATERIAL                  |                                                                                                                                                                                                                                                                                                                                                                                                                                                                                                                                                          |  |
| Posts and rails           | Extrilene® - UV resistant - Fire class E* - Non conductive - Impervious to most chemicals**                                                                                                                                                                                                                                                                                                                                                                                                                                                              |  |
| Caps                      | Sustainable elastomer                                                                                                                                                                                                                                                                                                                                                                                                                                                                                                                                    |  |
| STANDARD COLOUR           |                                                                                                                                                                                                                                                                                                                                                                                                                                                                                                                                                          |  |
| Posts                     | Yellow RAL 1003                                                                                                                                                                                                                                                                                                                                                                                                                                                                                                                                          |  |
| Top rail                  | Yellow RAL 1003                                                                                                                                                                                                                                                                                                                                                                                                                                                                                                                                          |  |
| OPTIONAL                  |                                                                                                                                                                                                                                                                                                                                                                                                                                                                                                                                                          |  |
| Sign Mark 200             | Sign board used to display important messages. It is designed for a perfect fit around the Top Rail and signs can easily be replaced with just a click.                                                                                                                                                                                                                                                                                                                                                                                                  |  |
| BASEPLATE                 |                                                                                                                                                                                                                                                                                                                                                                                                                                                                                                                                                          |  |
|                           | Zinc Coated Steel                                                                                                                                                                                                                                                                                                                                                                                                                                                                                                                                        |  |
| Material                  | Steel 37                                                                                                                                                                                                                                                                                                                                                                                                                                                                                                                                                 |  |
| Coating                   | Electroplated + Laquered                                                                                                                                                                                                                                                                                                                                                                                                                                                                                                                                 |  |
| Colour                    | Mat black                                                                                                                                                                                                                                                                                                                                                                                                                                                                                                                                                |  |