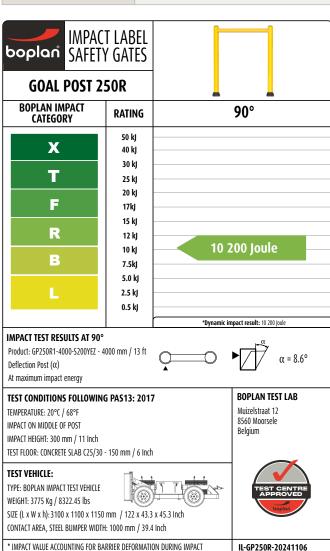

## PRODUCT SPECIFICATIONS

| APPLICATION               |                                                                                                                                                                                                                                                                                                                                                                                                                                                                                                                                                          |  |
|---------------------------|----------------------------------------------------------------------------------------------------------------------------------------------------------------------------------------------------------------------------------------------------------------------------------------------------------------------------------------------------------------------------------------------------------------------------------------------------------------------------------------------------------------------------------------------------------|--|
| Protection                | Utilizing Boplan's innovative tube-in-tube system, the GP250R is engineered as a robust height restriction solution with an impressive impact resistance up to 10 kJ. It serves as a pri tection for gates, canopies, bridges, loading docks, and industrial doorways against collisions with high vehicles like elevated work platforms, trucks, and buses. Enhanced by a solid base defender, it effectively absorbs collision forces while ensuring safe distances from pallets. Ensuring protection indoors and outdoors in industrial environments. |  |
| Impact performance at 90° | POST: 10 200 Joule (Eq. to 3,8 ton - 8,3 km/h)                                                                                                                                                                                                                                                                                                                                                                                                                                                                                                           |  |
| MATERIAL                  |                                                                                                                                                                                                                                                                                                                                                                                                                                                                                                                                                          |  |
| Posts and rails           | Extrilene® - UV resistant - Fire class E* - Non conductive - Impervious to most chemicals**                                                                                                                                                                                                                                                                                                                                                                                                                                                              |  |
| Caps                      | Sustainable elastomer                                                                                                                                                                                                                                                                                                                                                                                                                                                                                                                                    |  |
| STANDARD COLOUR           |                                                                                                                                                                                                                                                                                                                                                                                                                                                                                                                                                          |  |
| Posts                     | Yellow RAL 1003                                                                                                                                                                                                                                                                                                                                                                                                                                                                                                                                          |  |
| Top rail                  | Yellow RAL 1003                                                                                                                                                                                                                                                                                                                                                                                                                                                                                                                                          |  |
| OPTIONAL                  |                                                                                                                                                                                                                                                                                                                                                                                                                                                                                                                                                          |  |
| Sign Mark 200             | Sign board used to display important messages. It is designed for a perfect fit around the Top Rail and signs can easily be replaced with just a click.                                                                                                                                                                                                                                                                                                                                                                                                  |  |
| BASEPLATE                 |                                                                                                                                                                                                                                                                                                                                                                                                                                                                                                                                                          |  |
|                           | Zinc Coated Steel                                                                                                                                                                                                                                                                                                                                                                                                                                                                                                                                        |  |
| Material                  | Steel 37                                                                                                                                                                                                                                                                                                                                                                                                                                                                                                                                                 |  |
| Coating                   | Electroplated + Laquered                                                                                                                                                                                                                                                                                                                                                                                                                                                                                                                                 |  |
| Colour                    | Mat black                                                                                                                                                                                                                                                                                                                                                                                                                                                                                                                                                |  |

#### **FEATURES AND FUNCTIONALITY - GP250R**

| SIZE                |                                                 |
|---------------------|-------------------------------------------------|
| Inner Height        | min. 1900 - max. 5900 mm                        |
| Inner Width         | min.1546 - max. 5746 mm                         |
| Vertical frame post | Outer tube: Ø254 mm                             |
| Horizontal top rail | Ø200 mm                                         |
| Baseplate           | Ø350 mm (15 mm thick)                           |
| Base Defender       | Top: Ø250 mm<br>Base: Ø354 mm<br>Height: 150 mm |

| REQUIREMENTS                              |                                                |  |  |
|-------------------------------------------|------------------------------------------------|--|--|
| Concrete quality                          | minimum C25/30                                 |  |  |
| Concrete floor plate thickness (mm)       | minimum 150 mm                                 |  |  |
| Concrete slab dimension around posts (mm) | 1000 (h) x 1000 (w) x 700 (d)                  |  |  |
| Operational temperature                   | -10°C up to +40°C                              |  |  |
| Water and humidity                        | Zinc coated: outdoor use in most environments. |  |  |
| When higher than 4 meters                 | (wall) connection needed                       |  |  |