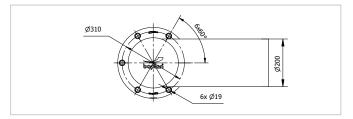

#### **FEATURES AND FUNCTIONALITY - GP250R**

| SIZE                |                                                 |
|---------------------|-------------------------------------------------|
| Inner Height        | min. 1900 - max. 5900 mm                        |
| Inner Width         | min.1546 - max. 5746 mm                         |
| Vertical frame post | Outer tube: Ø254 mm                             |
| Horizontal top rail | Ø200 mm                                         |
| Baseplate           | Ø350 mm (15 mm thick)                           |
| Base Defender       | Top: Ø250 mm<br>Base: Ø354 mm<br>Height: 150 mm |

|             | FIXATIONS                |  |                              |                      |
|-------------|--------------------------|--|------------------------------|----------------------|
|             |                          |  | ZC (Zinc coated)             | SS (Stainless steel) |
| STANDARD    | Concrete<br>screw        |  | Ø17mm x 130mm                | Not available        |
| ALTERNATIVE | Wedge<br>anchor          |  | Ø18mm (M12) x 130mm          | Not available        |
|             | Anchor rod<br>(Chemical) |  | M16 x 120mm + chemical resin | Not available        |