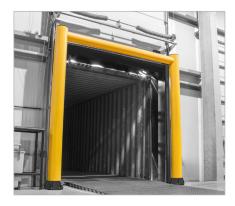

## PRODUCT SPECIFICATIONS

| APPLICATION               |                                                                                                                                                                                                                                                                                                                                                                                                                                                                                                                                                          |  |
|---------------------------|----------------------------------------------------------------------------------------------------------------------------------------------------------------------------------------------------------------------------------------------------------------------------------------------------------------------------------------------------------------------------------------------------------------------------------------------------------------------------------------------------------------------------------------------------------|--|
| Protection                | Utilizing Boplan's innovative tube-in-tube system, the GP250R is engineered as a robust height restriction solution with an impressive impact resistance up to 10 kJ. It serves as a pri tection for gates, canopies, bridges, loading docks, and industrial doorways against collisions with high vehicles like elevated work platforms, trucks, and buses. Enhanced by a solid base defender, it effectively absorbs collision forces while ensuring safe distances from pallets. Ensuring protection indoors and outdoors in industrial environments. |  |
| Impact performance at 90° | POST: 10 200 Joule (Eq. to 3,8 ton - 8,3 km/h)                                                                                                                                                                                                                                                                                                                                                                                                                                                                                                           |  |
| MATERIAL                  |                                                                                                                                                                                                                                                                                                                                                                                                                                                                                                                                                          |  |
| Posts and rails           | Extrilene® - UV resistant - Fire class E* - Non conductive - Impervious to most chemicals**                                                                                                                                                                                                                                                                                                                                                                                                                                                              |  |
| Caps                      | Sustainable elastomer                                                                                                                                                                                                                                                                                                                                                                                                                                                                                                                                    |  |
| STANDARD COLOUR           |                                                                                                                                                                                                                                                                                                                                                                                                                                                                                                                                                          |  |
| Posts                     | Yellow RAL 1003                                                                                                                                                                                                                                                                                                                                                                                                                                                                                                                                          |  |
| Top rail                  | Yellow RAL 1003                                                                                                                                                                                                                                                                                                                                                                                                                                                                                                                                          |  |
| OPTIONAL                  |                                                                                                                                                                                                                                                                                                                                                                                                                                                                                                                                                          |  |
| Sign Mark 200             | Sign board used to display important messages. It is designed for a perfect fit around the Top Rail and signs can easily be replaced with just a click.                                                                                                                                                                                                                                                                                                                                                                                                  |  |
| BASEPLATE                 |                                                                                                                                                                                                                                                                                                                                                                                                                                                                                                                                                          |  |
|                           | Zinc Coated Steel                                                                                                                                                                                                                                                                                                                                                                                                                                                                                                                                        |  |
| Material                  | Steel 37                                                                                                                                                                                                                                                                                                                                                                                                                                                                                                                                                 |  |
| Coating                   | Electroplated + Laquered                                                                                                                                                                                                                                                                                                                                                                                                                                                                                                                                 |  |
| Colour                    | Mat black                                                                                                                                                                                                                                                                                                                                                                                                                                                                                                                                                |  |