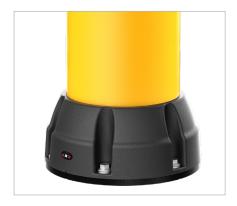

## PRODUCT SPECIFICATIONS

| APPLICATION               |                                                                                                                                                                                                                                                                                                                                                                                                                                                                                                                                                          |  |
|---------------------------|----------------------------------------------------------------------------------------------------------------------------------------------------------------------------------------------------------------------------------------------------------------------------------------------------------------------------------------------------------------------------------------------------------------------------------------------------------------------------------------------------------------------------------------------------------|--|
| Protection                | Utilizing Boplan's innovative tube-in-tube system, the GP250R is engineered as a robust height restriction solution with an impressive impact resistance up to 10 kJ. It serves as a pri tection for gates, canopies, bridges, loading docks, and industrial doorways against collisions with high vehicles like elevated work platforms, trucks, and buses. Enhanced by a solid base defender, it effectively absorbs collision forces while ensuring safe distances from pallets. Ensuring protection indoors and outdoors in industrial environments. |  |
| Impact performance at 90° | POST: 10 200 Joule (Eq. to 3,8 ton - 8,3 km/h)                                                                                                                                                                                                                                                                                                                                                                                                                                                                                                           |  |
| MATERIAL                  |                                                                                                                                                                                                                                                                                                                                                                                                                                                                                                                                                          |  |
| Posts and rails           | Extrilene® - UV resistant - Fire class E* - Non conductive - Impervious to most chemicals**                                                                                                                                                                                                                                                                                                                                                                                                                                                              |  |
| Caps                      | Sustainable elastomer                                                                                                                                                                                                                                                                                                                                                                                                                                                                                                                                    |  |
| STANDARD COLOUR           |                                                                                                                                                                                                                                                                                                                                                                                                                                                                                                                                                          |  |
| Posts                     | Yellow RAL 1003                                                                                                                                                                                                                                                                                                                                                                                                                                                                                                                                          |  |
| Top rail                  | Yellow RAL 1003                                                                                                                                                                                                                                                                                                                                                                                                                                                                                                                                          |  |
| OPTIONAL                  |                                                                                                                                                                                                                                                                                                                                                                                                                                                                                                                                                          |  |
| Sign Mark 200             | Sign board used to display important messages. It is designed for a perfect fit around the Top Rail and signs can easily be replaced with just a click.                                                                                                                                                                                                                                                                                                                                                                                                  |  |
| BASEPLATE                 |                                                                                                                                                                                                                                                                                                                                                                                                                                                                                                                                                          |  |
|                           | Zinc Coated Steel                                                                                                                                                                                                                                                                                                                                                                                                                                                                                                                                        |  |
| Material                  | Steel 37                                                                                                                                                                                                                                                                                                                                                                                                                                                                                                                                                 |  |
| Coating                   | Electroplated + Laquered                                                                                                                                                                                                                                                                                                                                                                                                                                                                                                                                 |  |
| Colour                    | Mat black                                                                                                                                                                                                                                                                                                                                                                                                                                                                                                                                                |  |

#### **FEATURES AND FUNCTIONALITY - GP250R**

| SIZE                |                                                 |
|---------------------|-------------------------------------------------|
| Inner Height        | min. 1900 - max. 5900 mm                        |
| Inner Width         | min.1546 - max. 5746 mm                         |
| Vertical frame post | Outer tube: Ø254 mm                             |
| Horizontal top rail | Ø200 mm                                         |
| Baseplate           | Ø350 mm (15 mm thick)                           |
| Base Defender       | Top: Ø250 mm<br>Base: Ø354 mm<br>Height: 150 mm |