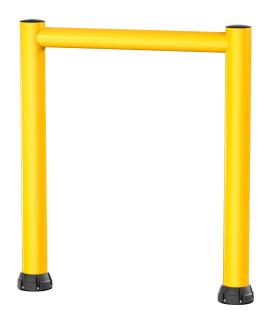

## PRODUCT SPECIFICATIONS

| APPLICATION               |                                                                                                                                                                                                                                                                                                                                                                                                                                                                                                                                                          |  |
|---------------------------|----------------------------------------------------------------------------------------------------------------------------------------------------------------------------------------------------------------------------------------------------------------------------------------------------------------------------------------------------------------------------------------------------------------------------------------------------------------------------------------------------------------------------------------------------------|--|
| Protection                | Utilizing Boplan's innovative tube-in-tube system, the GP250R is engineered as a robust height restriction solution with an impressive impact resistance up to 10 kJ. It serves as a pri tection for gates, canopies, bridges, loading docks, and industrial doorways against collisions with high vehicles like elevated work platforms, trucks, and buses. Enhanced by a solid base defender, it effectively absorbs collision forces while ensuring safe distances from pallets. Ensuring protection indoors and outdoors in industrial environments. |  |
| Impact performance at 90° | POST: 10 200 Joule (Eq. to 3,8 ton - 8,3 km/h)                                                                                                                                                                                                                                                                                                                                                                                                                                                                                                           |  |
| MATERIAL                  |                                                                                                                                                                                                                                                                                                                                                                                                                                                                                                                                                          |  |
| Posts and rails           | Extrilene® - UV resistant - Fire class E* - Non conductive - Impervious to most chemicals**                                                                                                                                                                                                                                                                                                                                                                                                                                                              |  |
| Caps                      | Sustainable elastomer                                                                                                                                                                                                                                                                                                                                                                                                                                                                                                                                    |  |
| STANDARD COLOUR           |                                                                                                                                                                                                                                                                                                                                                                                                                                                                                                                                                          |  |
| Posts                     | Yellow RAL 1003                                                                                                                                                                                                                                                                                                                                                                                                                                                                                                                                          |  |
| Top rail                  | Yellow RAL 1003                                                                                                                                                                                                                                                                                                                                                                                                                                                                                                                                          |  |
| OPTIONAL                  |                                                                                                                                                                                                                                                                                                                                                                                                                                                                                                                                                          |  |
| Sign Mark 200             | Sign board used to display important messages. It is designed for a perfect fit around the Top Rail and signs can easily be replaced with just a click.                                                                                                                                                                                                                                                                                                                                                                                                  |  |
| BASEPLATE                 |                                                                                                                                                                                                                                                                                                                                                                                                                                                                                                                                                          |  |
|                           | Zinc Coated Steel                                                                                                                                                                                                                                                                                                                                                                                                                                                                                                                                        |  |
| Material                  | Steel 37                                                                                                                                                                                                                                                                                                                                                                                                                                                                                                                                                 |  |
| Coating                   | Electroplated + Laquered                                                                                                                                                                                                                                                                                                                                                                                                                                                                                                                                 |  |
| Colour                    | Mat black                                                                                                                                                                                                                                                                                                                                                                                                                                                                                                                                                |  |

#### **FEATURES AND FUNCTIONALITY - GP250R**

| SIZE                |                                                 |
|---------------------|-------------------------------------------------|
| Inner Height        | min. 1900 - max. 5900 mm                        |
| Inner Width         | min.1546 - max. 5746 mm                         |
| Vertical frame post | Outer tube: Ø254 mm                             |
| Horizontal top rail | Ø200 mm                                         |
| Baseplate           | Ø350 mm (15 mm thick)                           |
| Base Defender       | Top: Ø250 mm<br>Base: Ø354 mm<br>Height: 150 mm |