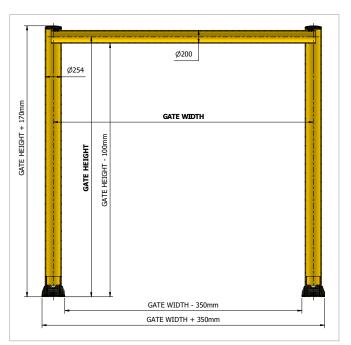

#### **FEATURES AND FUNCTIONALITY - GP250R**

| SIZE                |                                                 |
|---------------------|-------------------------------------------------|
| Inner Height        | min. 1900 - max. 5900 mm                        |
| Inner Width         | min.1546 - max. 5746 mm                         |
| Vertical frame post | Outer tube: Ø254 mm                             |
| Horizontal top rail | Ø200 mm                                         |
| Baseplate           | Ø350 mm (15 mm thick)                           |
| Base Defender       | Top: Ø250 mm<br>Base: Ø354 mm<br>Height: 150 mm |

| REQUIREMENTS                              |                                                |  |  |
|-------------------------------------------|------------------------------------------------|--|--|
| Concrete quality                          | minimum C25/30                                 |  |  |
| Concrete floor plate thickness (mm)       | minimum 150 mm                                 |  |  |
| Concrete slab dimension around posts (mm) | 1000 (h) x 1000 (w) x 700 (d)                  |  |  |
| Operational temperature                   | -10°C up to +40°C                              |  |  |
| Water and humidity                        | Zinc coated: outdoor use in most environments. |  |  |
| When higher than 4 meters                 | (wall) connection needed                       |  |  |