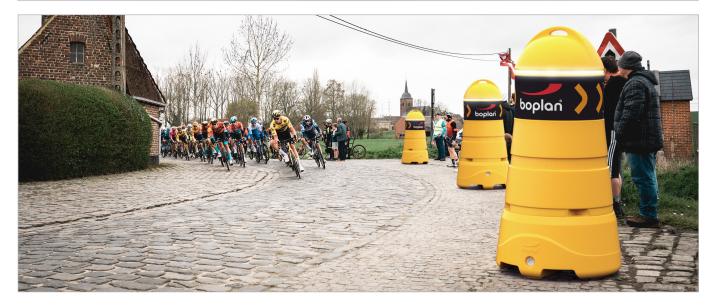

## PRODUCT SPECIFICATIONS

| APPLICATION        |                                                                                                                   |  |
|--------------------|-------------------------------------------------------------------------------------------------------------------|--|
| Environment        | Designed for sporting events - such as cycling races - with risk of collision of participants with                |  |
|                    | obstacles (traffic signs, posts, traffic islands, lane seperators etc).                                           |  |
|                    | Outdoor and indoor use                                                                                            |  |
| Features           | Stands at a prominent 1.75 meters for clear visibility.                                                           |  |
|                    | Safety yellow color ensures maximum visibility.                                                                   |  |
|                    | Signaling: 360° sign board and LED strip.                                                                         |  |
|                    | Movable barrier: easily handled and repositioned on the racecourse.                                               |  |
|                    | Can be weighted with water or sand for stability.                                                                 |  |
|                    | Durable, weatherproof design for various racing conditions.                                                       |  |
|                    | Special cutouts for forklifts and pallet trucks to facilitate handling.                                           |  |
|                    | Adaptable for street closures, corner marking, and safe passages.                                                 |  |
|                    | Rounded shapes with no protruding parts reduce injury risk.                                                       |  |
|                    | Impact-absorbing polymer construction for enhanced safety.                                                        |  |
| Impact performance | Intended to deflect and absorb the energy from impact.                                                            |  |
|                    | Not intended for Vehicle impact.                                                                                  |  |
| MATERIAL           |                                                                                                                   |  |
| Race Guard         | Polyethylene - UV resistant - Fire class $E^{\ast}$ - Non conductive - Impervious to most chemicals $^{\ast\ast}$ |  |
| Guiding board      | Polypropylene - UV resistant - Fire class $E^{\ast}$ - Non conductive - Impervious to most chemicals $^{\ast}$    |  |
| STANDARD COLORS    |                                                                                                                   |  |
| Race Guard         | Yellow RAL 1003                                                                                                   |  |