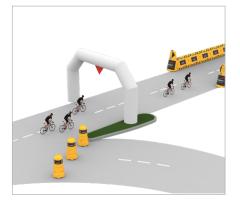

## PRODUCT SPECIFICATIONS

| APPLICATION        |                                                                                                                   |  |
|--------------------|-------------------------------------------------------------------------------------------------------------------|--|
| Environment        | Designed for sporting events - such as cycling races - with risk of collision of participants with                |  |
|                    | obstacles (traffic signs, posts, traffic islands, lane seperators etc).                                           |  |
|                    | Outdoor and indoor use                                                                                            |  |
| Features           | Stands at a prominent 1.75 meters for clear visibility.                                                           |  |
|                    | Safety yellow color ensures maximum visibility.                                                                   |  |
|                    | Signaling: 360° sign board and LED strip.                                                                         |  |
|                    | Movable barrier: easily handled and repositioned on the racecourse.                                               |  |
|                    | Can be weighted with water or sand for stability.                                                                 |  |
|                    | Durable, weatherproof design for various racing conditions.                                                       |  |
|                    | Special cutouts for forklifts and pallet trucks to facilitate handling.                                           |  |
|                    | Adaptable for street closures, corner marking, and safe passages.                                                 |  |
|                    | Rounded shapes with no protruding parts reduce injury risk.                                                       |  |
|                    | Impact-absorbing polymer construction for enhanced safety.                                                        |  |
| Impact performance | Intended to deflect and absorb the energy from impact.                                                            |  |
|                    | Not intended for Vehicle impact.                                                                                  |  |
| MATERIAL           |                                                                                                                   |  |
| Race Guard         | Polyethylene - UV resistant - Fire class $E^{\ast}$ - Non conductive - Impervious to most chemicals $^{\ast\ast}$ |  |
| Guiding board      | Polypropylene - UV resistant - Fire class $E^{\ast}$ - Non conductive - Impervious to most chemicals $^{\ast}$    |  |
| STANDARD COLORS    |                                                                                                                   |  |
| Race Guard         | Yellow RAL 1003                                                                                                   |  |