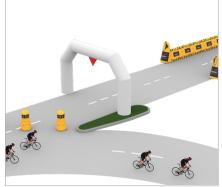

## PRODUCT SPECIFICATIONS

| APPLICATION        |                                                                                                                   |  |
|--------------------|-------------------------------------------------------------------------------------------------------------------|--|
| Environment        | Designed for sporting events - such as cycling races - with risk of collision of participants with                |  |
|                    | obstacles (traffic signs, posts, traffic islands, lane seperators etc).                                           |  |
|                    | Outdoor and indoor use                                                                                            |  |
| Features           | Stands at a prominent 1.75 meters for clear visibility.                                                           |  |
|                    | Safety yellow color ensures maximum visibility.                                                                   |  |
|                    | Signaling: 360° sign board and LED strip.                                                                         |  |
|                    | Movable barrier: easily handled and repositioned on the racecourse.                                               |  |
|                    | Can be weighted with water or sand for stability.                                                                 |  |
|                    | Durable, weatherproof design for various racing conditions.                                                       |  |
|                    | Special cutouts for forklifts and pallet trucks to facilitate handling.                                           |  |
|                    | Adaptable for street closures, corner marking, and safe passages.                                                 |  |
|                    | Rounded shapes with no protruding parts reduce injury risk.                                                       |  |
|                    | Impact-absorbing polymer construction for enhanced safety.                                                        |  |
| Impact performance | Intended to deflect and absorb the energy from impact.                                                            |  |
|                    | Not intended for Vehicle impact.                                                                                  |  |
| MATERIAL           |                                                                                                                   |  |
| Race Guard         | Polyethylene - UV resistant - Fire class $E^{\ast}$ - Non conductive - Impervious to most chemicals $^{\ast\ast}$ |  |
| Guiding board      | Polypropylene - UV resistant - Fire class $E^{\ast}$ - Non conductive - Impervious to most chemicals $^{\ast}$    |  |
| STANDARD COLORS    |                                                                                                                   |  |
| Race Guard         | Yellow RAL 1003                                                                                                   |  |