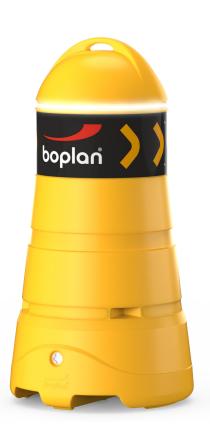

## PRODUCT SPECIFICATIONS

| APPLICATION        |                                                                                                                   |  |
|--------------------|-------------------------------------------------------------------------------------------------------------------|--|
| Environment        | Designed for sporting events - such as cycling races - with risk of collision of participants with                |  |
|                    | obstacles (traffic signs, posts, traffic islands, lane seperators etc).                                           |  |
|                    | Outdoor and indoor use                                                                                            |  |
| Features           | Stands at a prominent 1.75 meters for clear visibility.                                                           |  |
|                    | Safety yellow color ensures maximum visibility.                                                                   |  |
|                    | Signaling: 360° sign board and LED strip.                                                                         |  |
|                    | Movable barrier: easily handled and repositioned on the racecourse.                                               |  |
|                    | Can be weighted with water or sand for stability.                                                                 |  |
|                    | Durable, weatherproof design for various racing conditions.                                                       |  |
|                    | Special cutouts for forklifts and pallet trucks to facilitate handling.                                           |  |
|                    | Adaptable for street closures, corner marking, and safe passages.                                                 |  |
|                    | Rounded shapes with no protruding parts reduce injury risk.                                                       |  |
|                    | Impact-absorbing polymer construction for enhanced safety.                                                        |  |
| Impact performance | Intended to deflect and absorb the energy from impact.                                                            |  |
|                    | Not intended for Vehicle impact.                                                                                  |  |
| MATERIAL           |                                                                                                                   |  |
| Race Guard         | Polyethylene - UV resistant - Fire class $E^{\ast}$ - Non conductive - Impervious to most chemicals $^{\ast\ast}$ |  |
| Guiding board      | Polypropylene - UV resistant - Fire class $E^{\ast}$ - Non conductive - Impervious to most chemicals $^{\ast}$    |  |
| STANDARD COLORS    |                                                                                                                   |  |
| Race Guard         | Yellow RAL 1003                                                                                                   |  |

### FEATURES AND FUNCTIONALITY - RACE GUARD

| SIZE    |         | REQUIREMENTS            |
|---------|---------|-------------------------|
| Height  | 1750 mm | Operational temperature |
| Section | Ø889 mm |                         |
| Weight  | 23 kg   |                         |