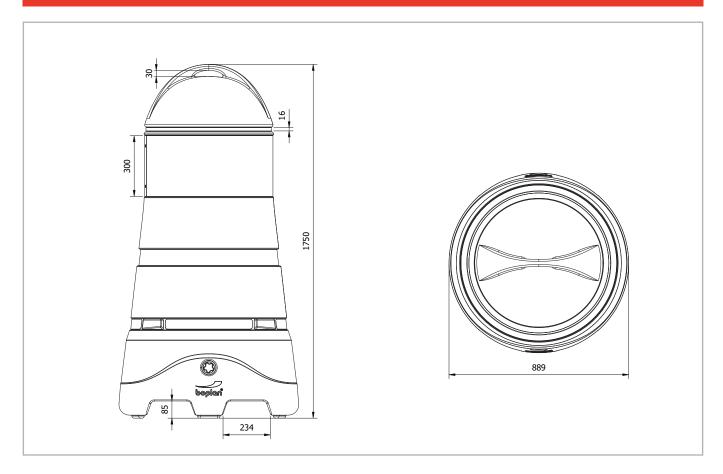

### FEATURES AND FUNCTIONALITY - RACE GUARD

| SIZE    |         | REQUIREMENTS            |
|---------|---------|-------------------------|
| Height  | 1750 mm | Operational temperature |
| Section | Ø889 mm |                         |
| Weight  | 23 kg   |                         |

#### **TECHNICAL DRAWINGS - RACE GUARD**