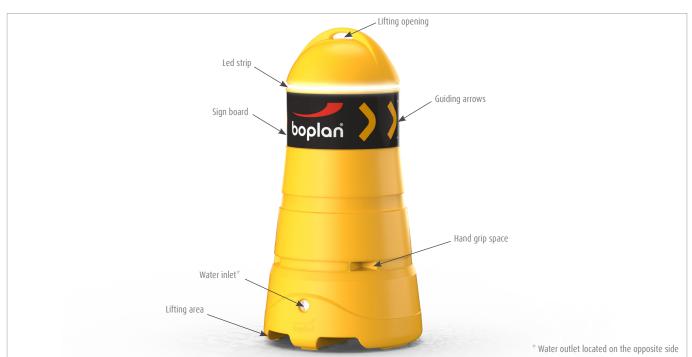

## PRODUCT SPECIFICATIONS

| APPLICATION        |                                                                                                                   |  |
|--------------------|-------------------------------------------------------------------------------------------------------------------|--|
| Environment        | Designed for sporting events - such as cycling races - with risk of collision of participants with                |  |
|                    | obstacles (traffic signs, posts, traffic islands, lane seperators etc).                                           |  |
|                    | Outdoor and indoor use                                                                                            |  |
| Features           | Stands at a prominent 1.75 meters for clear visibility.                                                           |  |
|                    | Safety yellow color ensures maximum visibility.                                                                   |  |
|                    | Signaling: 360° sign board and LED strip.                                                                         |  |
|                    | Movable barrier: easily handled and repositioned on the racecourse.                                               |  |
|                    | Can be weighted with water or sand for stability.                                                                 |  |
|                    | Durable, weatherproof design for various racing conditions.                                                       |  |
|                    | Special cutouts for forklifts and pallet trucks to facilitate handling.                                           |  |
|                    | Adaptable for street closures, corner marking, and safe passages.                                                 |  |
|                    | Rounded shapes with no protruding parts reduce injury risk.                                                       |  |
|                    | Impact-absorbing polymer construction for enhanced safety.                                                        |  |
| Impact performance | Intended to deflect and absorb the energy from impact.                                                            |  |
|                    | Not intended for Vehicle impact.                                                                                  |  |
| MATERIAL           |                                                                                                                   |  |
| Race Guard         | Polyethylene - UV resistant - Fire class $E^{\ast}$ - Non conductive - Impervious to most chemicals $^{\ast\ast}$ |  |
| Guiding board      | Polypropylene - UV resistant - Fire class $E^{\ast}$ - Non conductive - Impervious to most chemicals $^{\ast}$    |  |
| STANDARD COLORS    |                                                                                                                   |  |
| Race Guard         | Yellow RAL 1003                                                                                                   |  |