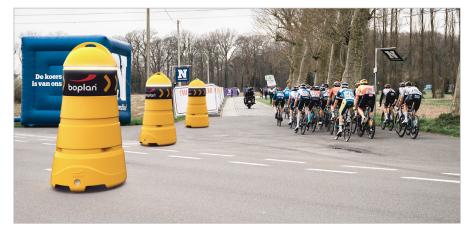

## PRODUCT SPECIFICATIONS

| APPLICATION        |                                                                                                                   |  |
|--------------------|-------------------------------------------------------------------------------------------------------------------|--|
| Environment        | Designed for sporting events - such as cycling races - with risk of collision of participants with                |  |
|                    | obstacles (traffic signs, posts, traffic islands, lane seperators etc).                                           |  |
|                    | Outdoor and indoor use                                                                                            |  |
| Features           | Stands at a prominent 1.75 meters for clear visibility.                                                           |  |
|                    | Safety yellow color ensures maximum visibility.                                                                   |  |
|                    | Signaling: 360° sign board and LED strip.                                                                         |  |
|                    | Movable barrier: easily handled and repositioned on the racecourse.                                               |  |
|                    | Can be weighted with water or sand for stability.                                                                 |  |
|                    | Durable, weatherproof design for various racing conditions.                                                       |  |
|                    | Special cutouts for forklifts and pallet trucks to facilitate handling.                                           |  |
|                    | Adaptable for street closures, corner marking, and safe passages.                                                 |  |
|                    | Rounded shapes with no protruding parts reduce injury risk.                                                       |  |
|                    | Impact-absorbing polymer construction for enhanced safety.                                                        |  |
| Impact performance | Intended to deflect and absorb the energy from impact.                                                            |  |
|                    | Not intended for Vehicle impact.                                                                                  |  |
| MATERIAL           |                                                                                                                   |  |
| Race Guard         | Polyethylene - UV resistant - Fire class $E^{\ast}$ - Non conductive - Impervious to most chemicals $^{\ast\ast}$ |  |
| Guiding board      | Polypropylene - UV resistant - Fire class $E^{\ast}$ - Non conductive - Impervious to most chemicals $^{\ast}$    |  |
| STANDARD COLORS    |                                                                                                                   |  |
| Race Guard         | Yellow RAL 1003                                                                                                   |  |