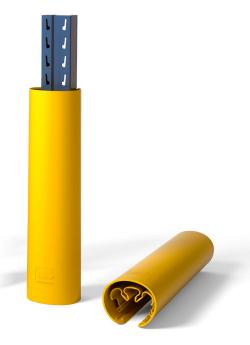

### **PRODUCT SPECIFICATIONS**

| APPLICATION               |                                                                                                                                                                                                                                                      |  |
|---------------------------|------------------------------------------------------------------------------------------------------------------------------------------------------------------------------------------------------------------------------------------------------|--|
| Environment               | Optimal protection of the uprights of pallet racking systems against manoeuvring fork lifts. Absorbs multiple impacts without damaging the metal rack beam. Two versions available (Large and X-Large) for compatibility with most metal rack beams. |  |
| Impact performance at 90° | 400 Joule                                                                                                                                                                                                                                            |  |
| MATERIAL                  |                                                                                                                                                                                                                                                      |  |
| Rackbull                  | Polyethylene - UV resistant - Fire class E* - Non conductive - Impervious to most chemicals**                                                                                                                                                        |  |
| STANDARD COLOURS          |                                                                                                                                                                                                                                                      |  |
| Rackbull                  | Yellow RAL 1003                                                                                                                                                                                                                                      |  |
| FIXATION                  |                                                                                                                                                                                                                                                      |  |
| Installation              | Snaps over the metal rack beam.<br>Optional installation kit (not included) for easy installation<br>Possible to put multiple Rackbulls on top of each other.                                                                                        |  |
| Cable tie (not included)  | Openings are present for fixation with cable tie                                                                                                                                                                                                     |  |
| REQUIREMENTS              |                                                                                                                                                                                                                                                      |  |
| Operational temperature   | -10°C up to +40°C                                                                                                                                                                                                                                    |  |
| Indoor / Outdoor          | Fit for indoor and outdoor use                                                                                                                                                                                                                       |  |

#### **FEATURES AND FUNCTIONALITY - RACKBULL**

| SIZE                |                                                                                   |                                                |
|---------------------|-----------------------------------------------------------------------------------|------------------------------------------------|
|                     | RACKBULL Large                                                                    | RACKBULL X-Large                               |
| Dimensions Rackbull | 600 mm x 142 mm x 126 mm                                                          | 600 mm x 146 mm x 150 mm                       |
| Weight Rackbull     | 1600 gram                                                                         | 2030 gram                                      |
|                     |                                                                                   |                                                |
|                     | 75.0 - 110.0<br>0 5<br>0 10<br>10<br>10<br>10<br>10<br>10<br>10<br>10<br>10<br>10 | 75.0 - 110.0<br>008 - 005                      |
| Rack leg dimensions | width : 75 mm - 110 mm<br>depth: 35 mm - 45 mm                                    | width : 75 mm - 110 mm<br>depth: 50 mm - 80 mm |