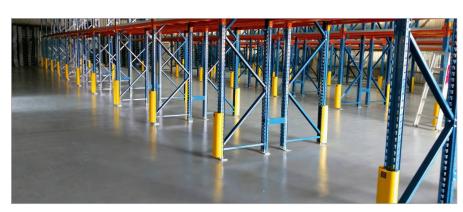

### **PRODUCT SPECIFICATIONS**

| APPLICATION               |                                                                                                                                                                                                                                                      |  |
|---------------------------|------------------------------------------------------------------------------------------------------------------------------------------------------------------------------------------------------------------------------------------------------|--|
| Environment               | Optimal protection of the uprights of pallet racking systems against manoeuvring fork lifts. Absorbs multiple impacts without damaging the metal rack beam. Two versions available (Large and X-Large) for compatibility with most metal rack beams. |  |
| Impact performance at 90° | 400 Joule                                                                                                                                                                                                                                            |  |
| MATERIAL                  |                                                                                                                                                                                                                                                      |  |
| Rackbull                  | Polyethylene - UV resistant - Fire class E* - Non conductive - Impervious to most chemicals**                                                                                                                                                        |  |
| STANDARD COLOURS          |                                                                                                                                                                                                                                                      |  |
| Rackbull                  | Yellow RAL 1003                                                                                                                                                                                                                                      |  |
| FIXATION                  |                                                                                                                                                                                                                                                      |  |
| Installation              | Snaps over the metal rack beam.<br>Optional installation kit (not included) for easy installation<br>Possible to put multiple Rackbulls on top of each other.                                                                                        |  |
| Cable tie (not included)  | Openings are present for fixation with cable tie                                                                                                                                                                                                     |  |
| REQUIREMENTS              |                                                                                                                                                                                                                                                      |  |
| Operational temperature   | -10°C up to +40°C                                                                                                                                                                                                                                    |  |
| Indoor / Outdoor          | Fit for indoor and outdoor use                                                                                                                                                                                                                       |  |