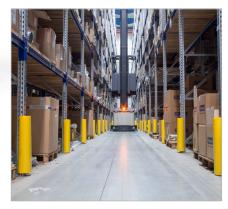

### **PRODUCT SPECIFICATIONS**

| APPLICATION               |                                                                                                                                                                                                                                                      |  |
|---------------------------|------------------------------------------------------------------------------------------------------------------------------------------------------------------------------------------------------------------------------------------------------|--|
| Environment               | Optimal protection of the uprights of pallet racking systems against manoeuvring fork lifts. Absorbs multiple impacts without damaging the metal rack beam. Two versions available (Large and X-Large) for compatibility with most metal rack beams. |  |
| Impact performance at 90° | 400 Joule                                                                                                                                                                                                                                            |  |
| MATERIAL                  |                                                                                                                                                                                                                                                      |  |
| Rackbull                  | Polyethylene - UV resistant - Fire class E* - Non conductive - Impervious to most chemicals**                                                                                                                                                        |  |
| STANDARD COLOURS          |                                                                                                                                                                                                                                                      |  |
| Rackbull                  | Yellow RAL 1003                                                                                                                                                                                                                                      |  |
| FIXATION                  |                                                                                                                                                                                                                                                      |  |
| Installation              | Snaps over the metal rack beam.<br>Optional installation kit (not included) for easy installation<br>Possible to put multiple Rackbulls on top of each other.                                                                                        |  |
| Cable tie (not included)  | Openings are present for fixation with cable tie                                                                                                                                                                                                     |  |
| REQUIREMENTS              |                                                                                                                                                                                                                                                      |  |
| Operational temperature   | -10°C up to +40°C                                                                                                                                                                                                                                    |  |
| Indoor / Outdoor          | Fit for indoor and outdoor use                                                                                                                                                                                                                       |  |