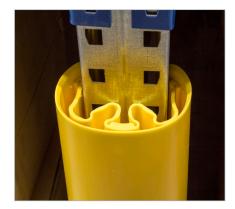

### **PRODUCT SPECIFICATIONS**

| APPLICATION               |                                                                                                                                                                                                                                                      |  |
|---------------------------|------------------------------------------------------------------------------------------------------------------------------------------------------------------------------------------------------------------------------------------------------|--|
| Environment               | Optimal protection of the uprights of pallet racking systems against manoeuvring fork lifts. Absorbs multiple impacts without damaging the metal rack beam. Two versions available (Large and X-Large) for compatibility with most metal rack beams. |  |
| Impact performance at 90° | 400 Joule                                                                                                                                                                                                                                            |  |
| MATERIAL                  |                                                                                                                                                                                                                                                      |  |
| Rackbull                  | Polyethylene - UV resistant - Fire class E* - Non conductive - Impervious to most chemicals**                                                                                                                                                        |  |
| STANDARD COLOURS          |                                                                                                                                                                                                                                                      |  |
| Rackbull                  | Yellow RAL 1003                                                                                                                                                                                                                                      |  |
| FIXATION                  |                                                                                                                                                                                                                                                      |  |
| Installation              | Snaps over the metal rack beam.<br>Optional installation kit (not included) for easy installation<br>Possible to put multiple Rackbulls on top of each other.                                                                                        |  |
| Cable tie (not included)  | Openings are present for fixation with cable tie                                                                                                                                                                                                     |  |
| REQUIREMENTS              |                                                                                                                                                                                                                                                      |  |
| Operational temperature   | -10°C up to +40°C                                                                                                                                                                                                                                    |  |
| Indoor / Outdoor          | Fit for indoor and outdoor use                                                                                                                                                                                                                       |  |