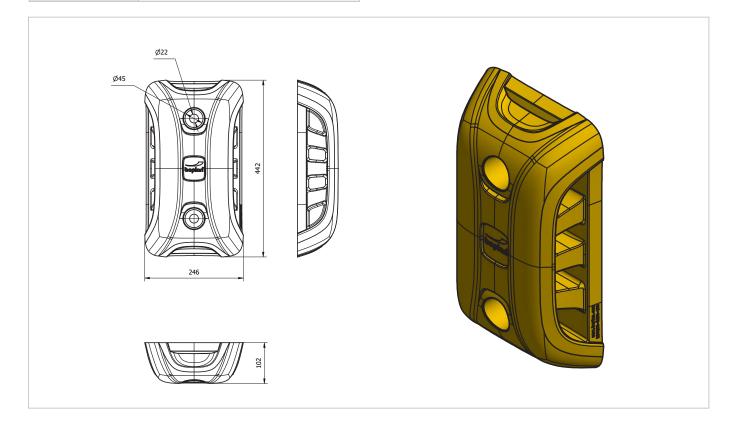

## **PRODUCT SPECIFICATIONS**

|                                     | Debugt, wear registant humans for dealy protection during leading and unleading           |  |
|-------------------------------------|-------------------------------------------------------------------------------------------|--|
| Environment                         | Robust, wear resistant bumper for dock protection during loading and unloading of trucks. |  |
| Use                                 | In and outdoor                                                                            |  |
| Operational temperature             | -30°C up to +40°C                                                                         |  |
| Advisory speed                      | Walking speed of manoeuvring / backwards driving trucks                                   |  |
| PROPERTIES                          |                                                                                           |  |
| Material                            | Casted PU (Polyurethane) with zinc coated integrated steel plate                          |  |
| Hardness                            | Shore A - 90                                                                              |  |
| Tear, cut and abrasion resistance   | Outstanding                                                                               |  |
| Exposure to light                   | Excellent (UV resistant)                                                                  |  |
| Seawater resistance                 | Excellent                                                                                 |  |
| Oil and gasoline solvent resistance | Excellent                                                                                 |  |
| Chemical resistance                 | Excellent. For specific chemicals, ask your local sales office.                           |  |
| Robustness                          | Extremely robust with internal thick steel reinforcement plate                            |  |
| STANDARD COLOURS                    |                                                                                           |  |
| Bumper                              | Standard: Yellow RAL 1003                                                                 |  |
| SIZE AND PROPERTIES                 |                                                                                           |  |
| Product dimensions                  | Width: 246 mm<br>Depth: 102 mm<br>Height: 442 mm                                          |  |
| Gross weight                        | 9,216 kg                                                                                  |  |
| Packaging dimensions                | 470 mm x 270 mm x 100 mm                                                                  |  |
| Number of fixations                 | 2 pcs (included)                                                                          |  |