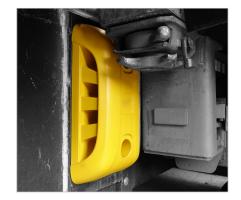

## **PRODUCT SPECIFICATIONS**

|                                     | Debugt, wear registant humans for dealy protection during leading and unleading           |  |
|-------------------------------------|-------------------------------------------------------------------------------------------|--|
| Environment                         | Robust, wear resistant bumper for dock protection during loading and unloading of trucks. |  |
| Use                                 | In and outdoor                                                                            |  |
| Operational temperature             | -30°C up to +40°C                                                                         |  |
| Advisory speed                      | Walking speed of manoeuvring / backwards driving trucks                                   |  |
| PROPERTIES                          |                                                                                           |  |
| Material                            | Casted PU (Polyurethane) with zinc coated integrated steel plate                          |  |
| Hardness                            | Shore A - 90                                                                              |  |
| Tear, cut and abrasion resistance   | Outstanding                                                                               |  |
| Exposure to light                   | Excellent (UV resistant)                                                                  |  |
| Seawater resistance                 | Excellent                                                                                 |  |
| Oil and gasoline solvent resistance | Excellent                                                                                 |  |
| Chemical resistance                 | Excellent. For specific chemicals, ask your local sales office.                           |  |
| Robustness                          | Extremely robust with internal thick steel reinforcement plate                            |  |
| STANDARD COLOURS                    |                                                                                           |  |
| Bumper                              | Standard: Yellow RAL 1003                                                                 |  |
| SIZE AND PROPERTIES                 |                                                                                           |  |
| Product dimensions                  | Width: 246 mm<br>Depth: 102 mm<br>Height: 442 mm                                          |  |
| Gross weight                        | 9,216 kg                                                                                  |  |
| Packaging dimensions                | 470 mm x 270 mm x 100 mm                                                                  |  |
| Number of fixations                 | 2 pcs (included)                                                                          |  |