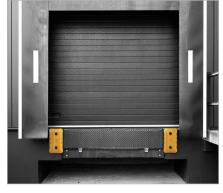

## **PRODUCT SPECIFICATIONS**

|                                     | Debugt, wear registant humans for dealy protection during leading and unleading           |  |
|-------------------------------------|-------------------------------------------------------------------------------------------|--|
| Environment                         | Robust, wear resistant bumper for dock protection during loading and unloading of trucks. |  |
| Use                                 | In and outdoor                                                                            |  |
| Operational temperature             | -30°C up to +40°C                                                                         |  |
| Advisory speed                      | Walking speed of manoeuvring / backwards driving trucks                                   |  |
| PROPERTIES                          |                                                                                           |  |
| Material                            | Casted PU (Polyurethane) with zinc coated integrated steel plate                          |  |
| Hardness                            | Shore A - 90                                                                              |  |
| Tear, cut and abrasion resistance   | Outstanding                                                                               |  |
| Exposure to light                   | Excellent (UV resistant)                                                                  |  |
| Seawater resistance                 | Excellent                                                                                 |  |
| Oil and gasoline solvent resistance | Excellent                                                                                 |  |
| Chemical resistance                 | Excellent. For specific chemicals, ask your local sales office.                           |  |
| Robustness                          | Extremely robust with internal thick steel reinforcement plate                            |  |
| STANDARD COLOURS                    |                                                                                           |  |
| Bumper                              | Standard: Yellow RAL 1003                                                                 |  |
| SIZE AND PROPERTIES                 |                                                                                           |  |
| Product dimensions                  | Width: 246 mm<br>Depth: 102 mm<br>Height: 442 mm                                          |  |
| Gross weight                        | 9,216 kg                                                                                  |  |
| Packaging dimensions                | 470 mm x 270 mm x 100 mm                                                                  |  |
| Number of fixations                 | 2 pcs (included)                                                                          |  |