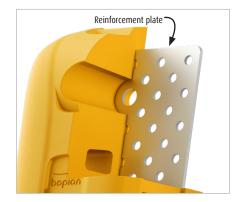

## **PRODUCT SPECIFICATIONS**

|                                     | Debugt, wear registant humans for dealy protection during leading and unleading           |  |
|-------------------------------------|-------------------------------------------------------------------------------------------|--|
| Environment                         | Robust, wear resistant bumper for dock protection during loading and unloading of trucks. |  |
| Use                                 | In and outdoor                                                                            |  |
| Operational temperature             | -30°C up to +40°C                                                                         |  |
| Advisory speed                      | Walking speed of manoeuvring / backwards driving trucks                                   |  |
| PROPERTIES                          |                                                                                           |  |
| Material                            | Casted PU (Polyurethane) with zinc coated integrated steel plate                          |  |
| Hardness                            | Shore A - 90                                                                              |  |
| Tear, cut and abrasion resistance   | Outstanding                                                                               |  |
| Exposure to light                   | Excellent (UV resistant)                                                                  |  |
| Seawater resistance                 | Excellent                                                                                 |  |
| Oil and gasoline solvent resistance | Excellent                                                                                 |  |
| Chemical resistance                 | Excellent. For specific chemicals, ask your local sales office.                           |  |
| Robustness                          | Extremely robust with internal thick steel reinforcement plate                            |  |
| STANDARD COLOURS                    |                                                                                           |  |
| Bumper                              | Standard: Yellow RAL 1003                                                                 |  |
| SIZE AND PROPERTIES                 |                                                                                           |  |
| Product dimensions                  | Width: 246 mm<br>Depth: 102 mm<br>Height: 442 mm                                          |  |
| Gross weight                        | 9,216 kg                                                                                  |  |
| Packaging dimensions                | 470 mm x 270 mm x 100 mm                                                                  |  |
| Number of fixations                 | 2 pcs (included)                                                                          |  |