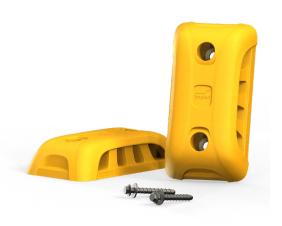

## **PRODUCT SPECIFICATIONS**

|                                     | Debugt, wear registant humans for dealy protection during leading and unleading           |  |
|-------------------------------------|-------------------------------------------------------------------------------------------|--|
| Environment                         | Robust, wear resistant bumper for dock protection during loading and unloading of trucks. |  |
| Use                                 | In and outdoor                                                                            |  |
| Operational temperature             | -30°C up to +40°C                                                                         |  |
| Advisory speed                      | Walking speed of manoeuvring / backwards driving trucks                                   |  |
| PROPERTIES                          |                                                                                           |  |
| Material                            | Casted PU (Polyurethane) with zinc coated integrated steel plate                          |  |
| Hardness                            | Shore A - 90                                                                              |  |
| Tear, cut and abrasion resistance   | Outstanding                                                                               |  |
| Exposure to light                   | Excellent (UV resistant)                                                                  |  |
| Seawater resistance                 | Excellent                                                                                 |  |
| Oil and gasoline solvent resistance | Excellent                                                                                 |  |
| Chemical resistance                 | Excellent. For specific chemicals, ask your local sales office.                           |  |
| Robustness                          | Extremely robust with internal thick steel reinforcement plate                            |  |
| STANDARD COLOURS                    |                                                                                           |  |
| Bumper                              | Standard: Yellow RAL 1003                                                                 |  |
| SIZE AND PROPERTIES                 |                                                                                           |  |
| Product dimensions                  | Width: 246 mm<br>Depth: 102 mm<br>Height: 442 mm                                          |  |
| Gross weight                        | 9,216 kg                                                                                  |  |
| Packaging dimensions                | 470 mm x 270 mm x 100 mm                                                                  |  |
| Number of fixations                 | 2 pcs (included)                                                                          |  |