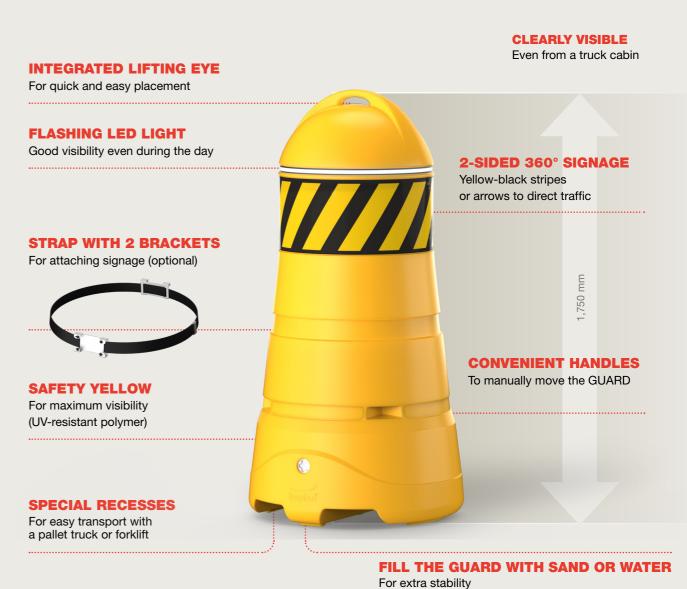

## **MOVEABLE SAFETY CONE**

The moveable FLEX IMPACT® SAFETY GUARD is ideal for marking obstacles and directing traffic. With a height of 1,750 mm and a bright yellow colour, it alerts workers and drivers of vehicles like forklifts, trucks and bulldozers to hazards or obstacles in good time. It helps ensure safe traffic flows in locations where traffic conditions change frequently and rapidly.

### **EXTRA LARGE MOBILE SAFETY TOTEM**

**SPECIAL RECESSES**For easy forklift transport

The FLEX IMPACT® SAFETY TOTEM provides effective protection by marking obstacles in the workplace where forklifts, trucks, bulldozers or other vehicles are manoeuvring. With a height of 2,400 mm and a bright yellow colour, the SAFETY TOTEM has a clear signalling function, warning drivers and workers of potential hazards or obstacles, even from a truck cabin.

The TOTEM has a large panel at the front for communicating messages. Large black arrows indicate on which side to pass. Weigh down the TOTEM with sand or water for extra stability and move it with ease thanks to the special forklift recesses.