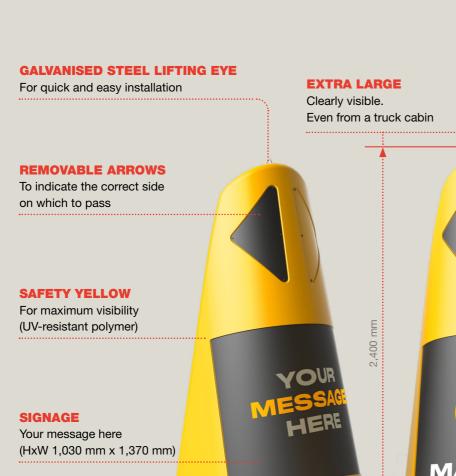

### **EXTRA LARGE MOBILE SAFETY TOTEM**

**SPECIAL RECESSES**For easy forklift transport

The FLEX IMPACT® SAFETY TOTEM provides effective protection by marking obstacles in the workplace where forklifts, trucks, bulldozers or other vehicles are manoeuvring. With a height of 2,400 mm and a bright yellow colour, the SAFETY TOTEM has a clear signalling function, warning drivers and workers of potential hazards or obstacles, even from a truck cabin.

The TOTEM has a large panel at the front for communicating messages. Large black arrows indicate on which side to pass. Weigh down the TOTEM with sand or water for extra stability and move it with ease thanks to the special forklift recesses.