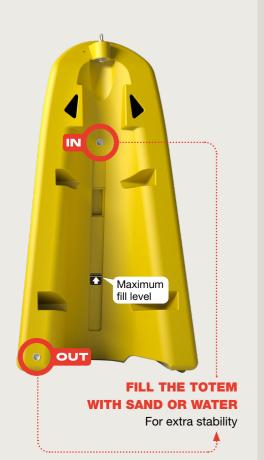

### **EXTRA LARGE MOBILE SAFETY TOTEM**

**SPECIAL RECESSES**For easy forklift transport

The FLEX IMPACT® SAFETY TOTEM provides effective protection by marking obstacles in the workplace where forklifts, trucks, bulldozers or other vehicles are manoeuvring. With a height of 2,400 mm and a bright yellow colour, the SAFETY TOTEM has a clear signalling function, warning drivers and workers of potential hazards or obstacles, even from a truck cabin.

The TOTEM has a large panel at the front for communicating messages. Large black arrows indicate on which side to pass. Weigh down the TOTEM with sand or water for extra stability and move it with ease thanks to the special forklift recesses.