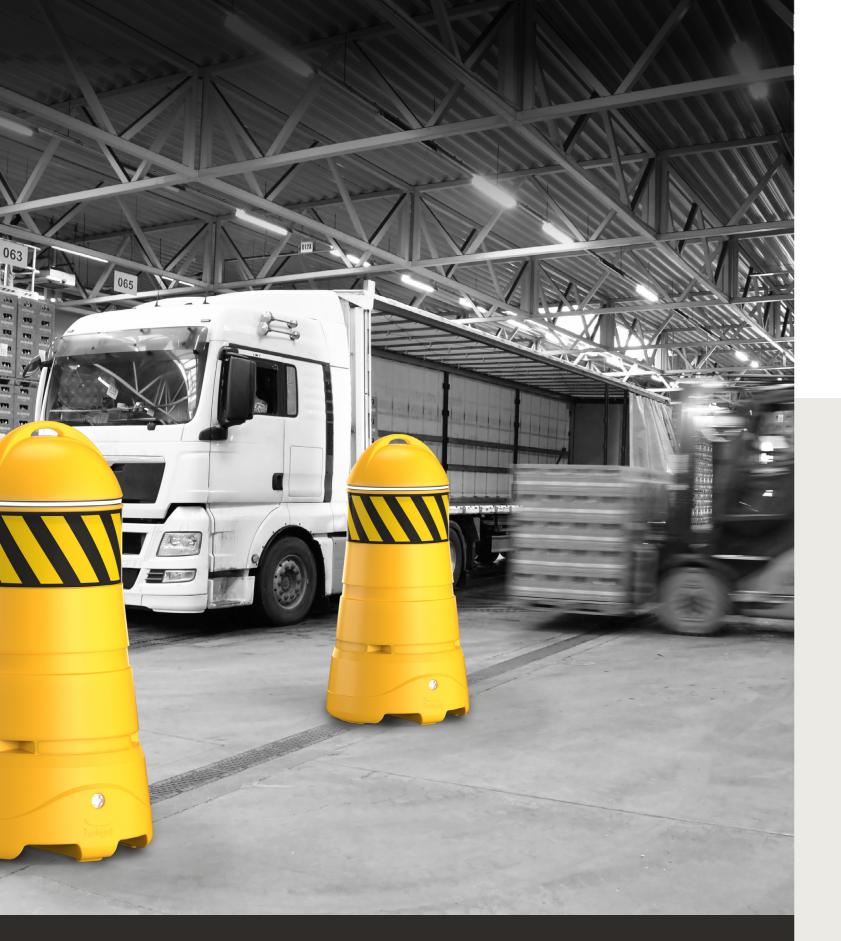

## **MOVEABLE SAFETY CONE**

The moveable FLEX IMPACT® SAFETY GUARD is ideal for marking obstacles and directing traffic. With a height of 1,750 mm and a bright yellow colour, it alerts workers and drivers of vehicles like forklifts, trucks and bulldozers to hazards or obstacles in good time. It helps ensure safe traffic flows in locations where traffic conditions change frequently and rapidly.

### **EXTRA LARGE MOBILE SAFETY TOTEM**

**SPECIAL RECESSES**For easy forklift transport

The FLEX IMPACT® SAFETY TOTEM provides effective protection by marking obstacles in the workplace where forklifts, trucks, bulldozers or other vehicles are manoeuvring. With a height of 2,400 mm and a bright yellow colour, the SAFETY TOTEM has a clear signalling function, warning drivers and workers of potential hazards or obstacles, even from a truck cabin.