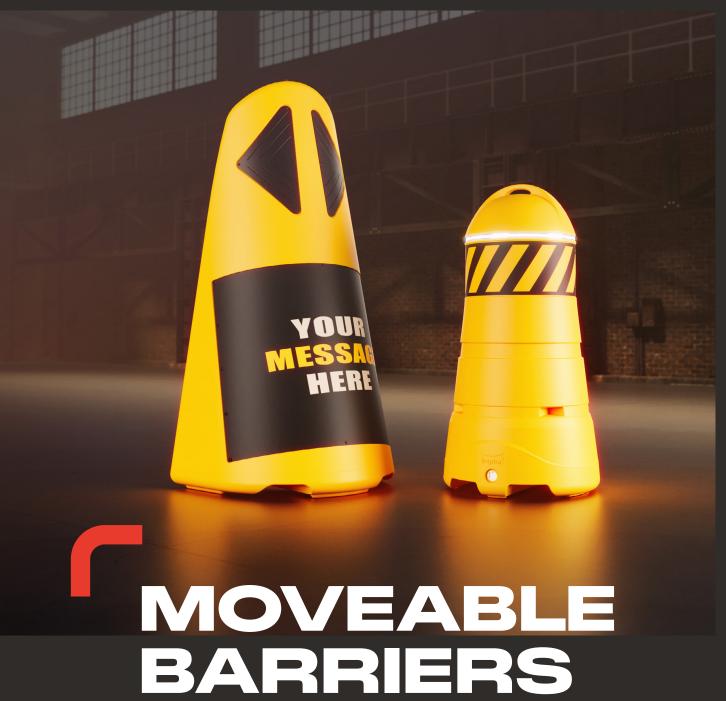

MOVEABLE SIGNAGE FOR MARKING **OBSTACLES AND DIRECTING TRAFFIC** 

## **MOVEABLE SAFETY CONE**

The moveable FLEX IMPACT® SAFETY GUARD is ideal for marking obstacles and directing traffic. With a height of 1,750 mm and a bright yellow colour, it alerts workers and drivers of vehicles like forklifts, trucks and bulldozers to hazards or obstacles in good time. It helps ensure safe traffic flows in locations where traffic conditions change frequently and rapidly.

The TOTEM has a large panel at the front for communicating messages. Large black arrows indicate on which side to pass. Weigh down the TOTEM with sand or water for extra stability and move it with ease thanks to the special forklift recesses.