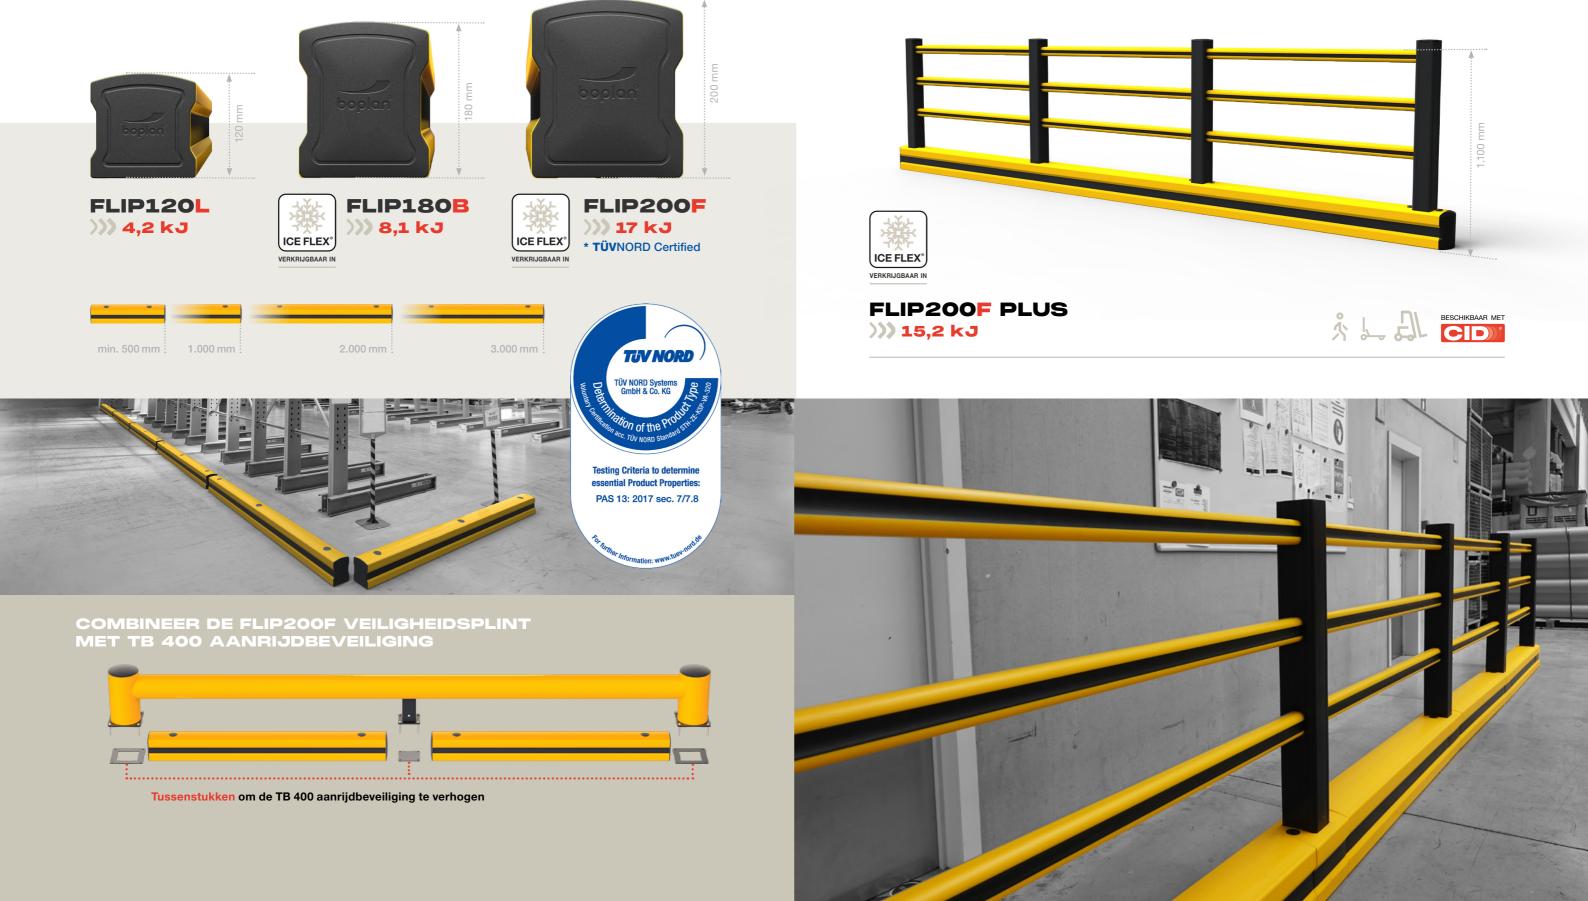

## **BESCHERMING OP GRONDNIVEAU**

De FLEX IMPACT® veiligheidsplinten uit de Flip serie bieden volledige bescherming op grondniveau en zijn verkrijgbaar in verschillende sterktes en uitvoeringen. De innovatieve en robuuste I-vormige rail absorbeert schokken van 4,2 kJ (FLIP120L) tot 17 kJ (FLIP200F). De kick rails uit de Flip serie zijn gemakkelijk te installeren en combineerbaar met andere Boplan veiligheidsproducten. Elk profiel is verkrijgbaar in lengtes van 500 mm tot 3.000 mm.

BESCHIKBAAR MET CD)

FLIP200F 17 kJ \* **TÜVNORD** Certified

FLIP120L 4,2 kJ FLIP180B

8,1 kJ

**BESCHERMING TEGEN** SCHOKKEN TOT >>>17 kJ

De FLIP180B, FLIP200F, FLIP180L M en FLIP200F PLUS veiligheidsplinten bestaan ook in een uitvoering voor gebruik bij temperaturen tot -30°C.

## **MODULAIRE VEILIGHEIDSPLINTEN**

Onze modulaire veiligheidsplinten volgen hoeken en contouren van muren, machines en infrastructuur. Zo bieden ze naadloos bescherming. Eindstukken, middenstukken, universele hoekstukken en 90° hoekstukken maken een modulaire configuratie mogelijk in functie van jouw bedrijf.

### CID) **CRITICAL IMPACT DETECTOR**

STEL EENVOUDIG VAST WAAR ZICH EEN ZWARE BOTSING HEEFT VOORGEDAAN EN DUS EEN TECHNISCHE INSPECTIE VAN JE VEILIGHEIDSPLINTEN NODIG IS

Hoewel de veiligheidsuitrusting er vaak onbeschadigd uitziet aan de buitenkant, kan de impact een ernstig probleem hebben veroorzaakt aan de functionele integriteit die - zonder CID® alleen na een technische inspectie kan worden vastgesteld.

Het rode CID<sup>®</sup> label verschijnt alleen na dergelijke kritieke botsingen, en waarschuwt zo voor risicozones waar de veiligheid in gevaar komt.

MET BOPLAN'S GEPATENTEERDE CID® SYSTEEM ZIE JE ONMIDDELLIJK WAAR JOUW VEILIGHEIDSPRODUCT GERAAKT IS DOOR EEN ZWARE IMPACT