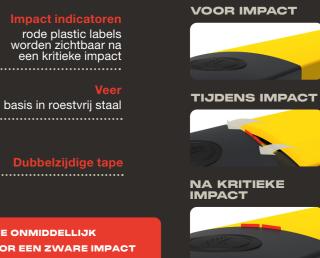

### CID) **CRITICAL IMPACT DETECTOR**

STEL EENVOUDIG VAST WAAR ZICH EEN ZWARE BOTSING HEEFT VOORGEDAAN EN DUS EEN TECHNISCHE INSPECTIE VAN JE VEILIGHEIDSPLINTEN NODIG IS

Hoewel de veiligheidsuitrusting er vaak onbeschadigd uitziet aan de buitenkant, kan de impact een ernstig probleem hebben veroorzaakt aan de functionele integriteit die - zonder CID® alleen na een technische inspectie kan worden vastgesteld.

Het rode CID<sup>®</sup> label verschijnt alleen na dergelijke kritieke botsingen, en waarschuwt zo voor risicozones waar de veiligheid in gevaar komt.

MET BOPLAN'S GEPATENTEERDE CID® SYSTEEM ZIE JE ONMIDDELLIJK WAAR JOUW VEILIGHEIDSPRODUCT GERAAKT IS DOOR EEN ZWARE IMPACT