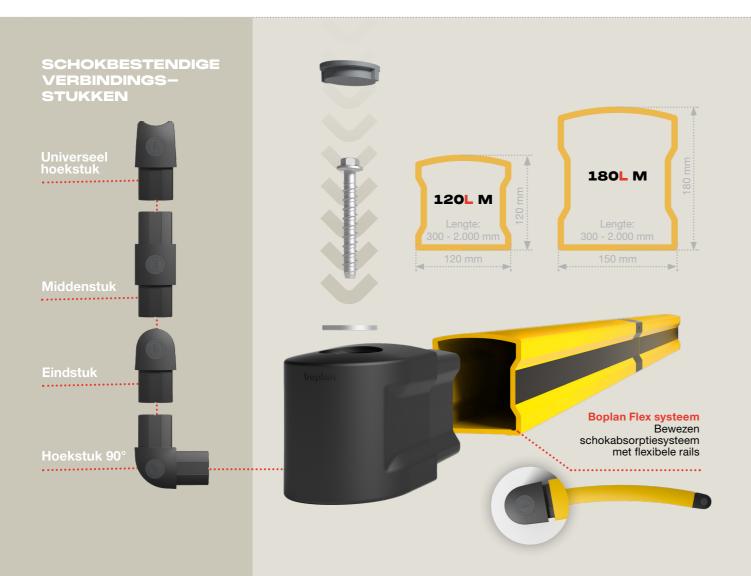

## **MODULAIRE VEILIGHEIDSPLINTEN**

Onze modulaire veiligheidsplinten volgen hoeken en contouren van muren, machines en infrastructuur. Zo bieden ze naadloos bescherming. Eindstukken, middenstukken, universele hoekstukken en 90° hoekstukken maken een modulaire configuratie mogelijk in functie van jouw bedrijf.