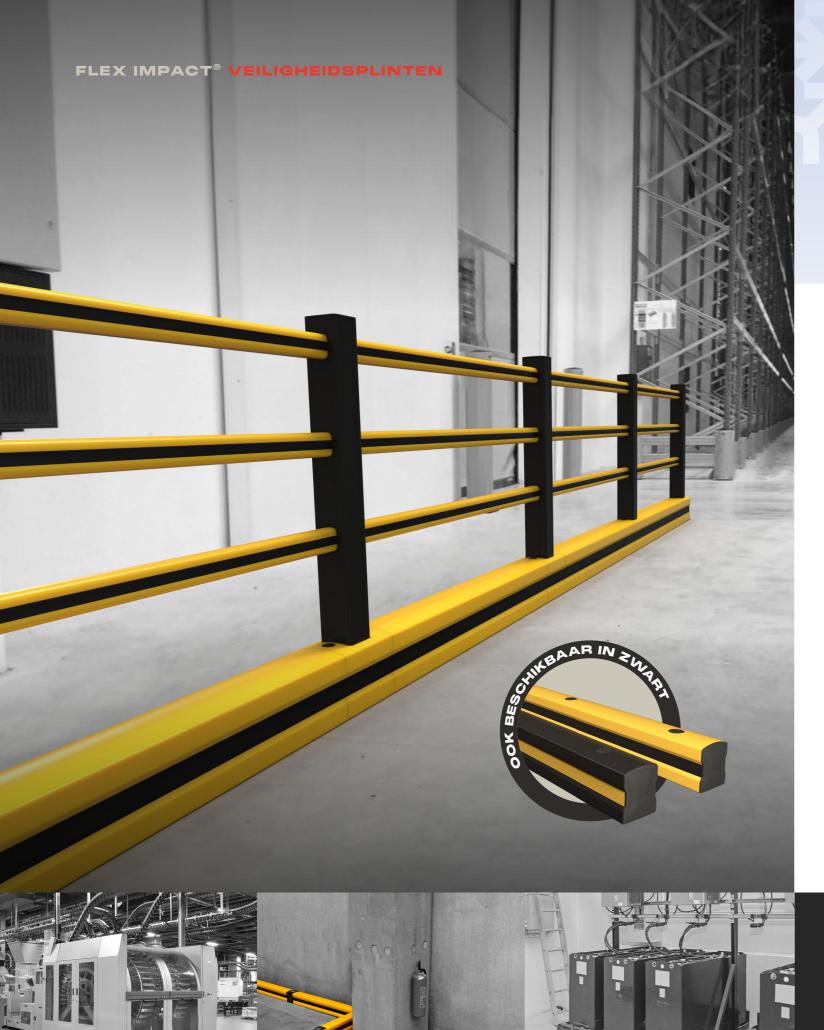

# VEILIGHEIDS-PLINTEN

**BESCHERMING OP GRONDNIVEAU** 

# VEILIGHEIDSPLINTEN

## **BESCHERMING OP GRONDNIVEAU**

De FLEX IMPACT® veiligheidsplinten uit de Flip serie bieden volledige bescherming op grondniveau en zijn verkrijgbaar in verschillende sterktes en uitvoeringen. De innovatieve en robuuste I-vormige rail absorbeert schokken van 4,2 kJ (FLIP120L) tot 17 kJ (FLIP200F). De kick rails uit de Flip serie zijn gemakkelijk te installeren en combineerbaar met andere Boplan veiligheidsproducten. Elk profiel is verkrijgbaar in lengtes van 500 mm tot 3.000 mm.

Om mensen veilig van heftrucks te scheiden, rusten we de FLIP PLUS uit met ergonomische veiligheidshekken. De FLIP120L M en de FLIP180L M bieden dan weer modulaire bescherming op grondniveau. Dit type veiligheidsplint volgt hoeken en vormen, om op die manier muren en infrastructuur zonder onderbreking te beschermen.