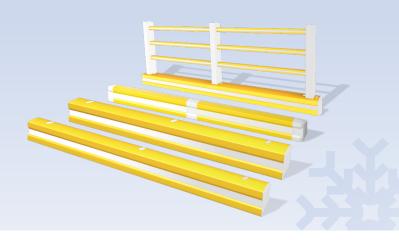

## **BESCHERMING OP GRONDNIVEAU**

De FLEX IMPACT® veiligheidsplinten uit de Flip serie bieden volledige bescherming op grondniveau en zijn verkrijgbaar in verschillende sterktes en uitvoeringen. De innovatieve en robuuste I-vormige rail absorbeert schokken van 4,2 kJ (FLIP120L) tot 17 kJ (FLIP200F). De kick rails uit de Flip serie zijn gemakkelijk te installeren en combineerbaar met andere Boplan veiligheidsproducten. Elk profiel is verkrijgbaar in lengtes van 500 mm tot 3.000 mm.

Om mensen veilig van heftrucks te scheiden, rusten we de FLIP PLUS uit met ergonomische veiligheidshekken. De FLIP120L M en de FLIP180L M bieden dan weer modulaire bescherming op grondniveau. Dit type veiligheidsplint volgt hoeken en vormen, om op die manier muren en infrastructuur zonder onderbreking te beschermen.

## **VEILIGHEIDSPLINTEN DIE VOETGANGERS BEGELEIDEN EN BESCHERMING BIEDEN OP** GRONDNIVEAU