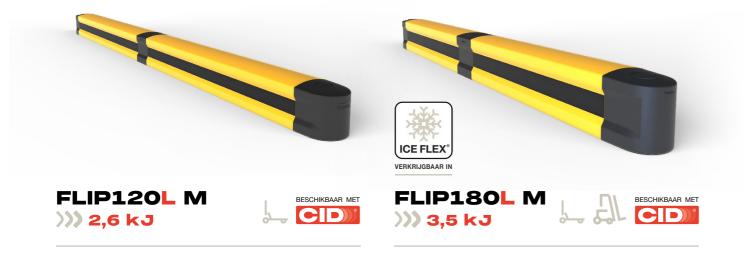

Om mensen veilig van heftrucks te scheiden, rusten we de FLIP PLUS uit met ergonomische veiligheidshekken. De FLIP120L M en de FLIP180L M bieden dan weer modulaire bescherming op grondniveau. Dit type veiligheidsplint volgt hoeken en vormen, om op die manier muren en infrastructuur zonder onderbreking te beschermen.

BESCHIKBAAR MET CD)

FLIP200F 17 kJ \* **TÜVNORD** Certified

FLIP120L 4,2 kJ FLIP180B

8,1 kJ

**BESCHERMING TEGEN** SCHOKKEN TOT >>>17 kJ

De FLIP180B, FLIP200F, FLIP180L M en FLIP200F PLUS veiligheidsplinten bestaan ook in een uitvoering voor gebruik bij temperaturen tot -30°C.