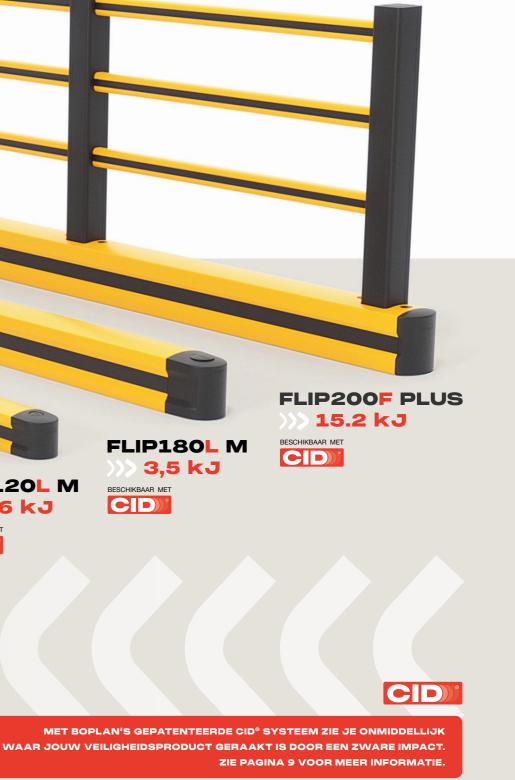

## **BESCHERMING OP GRONDNIVEAU**

De FLEX IMPACT® veiligheidsplinten uit de Flip serie bieden volledige bescherming op grondniveau en zijn verkrijgbaar in verschillende sterktes en uitvoeringen. De innovatieve en robuuste I-vormige rail absorbeert schokken van 4,2 kJ (FLIP120L) tot 17 kJ (FLIP200F). De kick rails uit de Flip serie zijn gemakkelijk te installeren en combineerbaar met andere Boplan veiligheidsproducten. Elk profiel is verkrijgbaar in lengtes van 500 mm tot 3.000 mm.

BESCHIKBAAR MET CD)

FLIP200F 17 kJ \* **TÜVNORD** Certified

FLIP120L 4,2 kJ FLIP180B

8,1 kJ

**BESCHERMING TEGEN** SCHOKKEN TOT >>>17 kJ

De FLIP180B, FLIP200F, FLIP180L M en FLIP200F PLUS veiligheidsplinten bestaan ook in een uitvoering voor gebruik bij temperaturen tot -30°C.

## **MODULAIRE VEILIGHEIDSPLINTEN**

Onze modulaire veiligheidsplinten volgen hoeken en contouren van muren, machines en infrastructuur. Zo bieden ze naadloos bescherming. Eindstukken, middenstukken, universele hoekstukken en 90° hoekstukken maken een modulaire configuratie mogelijk in functie van jouw bedrijf.

### CID) **CRITICAL IMPACT DETECTOR**

STEL EENVOUDIG VAST WAAR ZICH EEN ZWARE BOTSING HEEFT VOORGEDAAN EN DUS EEN TECHNISCHE INSPECTIE VAN JE VEILIGHEIDSPLINTEN NODIG IS

Hoewel de veiligheidsuitrusting er vaak onbeschadigd uitziet aan de buitenkant, kan de impact een ernstig probleem hebben veroorzaakt aan de functionele integriteit die - zonder CID® alleen na een technische inspectie kan worden vastgesteld.

Het rode CID<sup>®</sup> label verschijnt alleen na dergelijke kritieke botsingen, en waarschuwt zo voor risicozones waar de veiligheid in gevaar komt.

MET BOPLAN'S GEPATENTEERDE CID® SYSTEEM ZIE JE ONMIDDELLIJK WAAR JOUW VEILIGHEIDSPRODUCT GERAAKT IS DOOR EEN ZWARE IMPACT