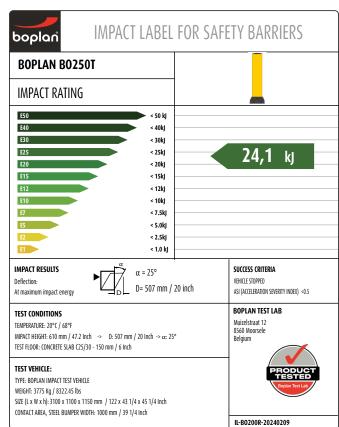

# **PRODUCT SPECIFICATIONS**

| APPLICATION        |                                                                                                                                                                                                                                                                                                                                                                                                                                                                                                                                                                                   |  |
|--------------------|-----------------------------------------------------------------------------------------------------------------------------------------------------------------------------------------------------------------------------------------------------------------------------------------------------------------------------------------------------------------------------------------------------------------------------------------------------------------------------------------------------------------------------------------------------------------------------------|--|
| Environment        | The B0250T stands out as the strongest in Boplan's impact-resistant bollard series, providing durable protection against frequent collisions with heavy vehicles. With a 0.6 inch thick steel baseplate, a reinforced base, and a 10 inch tube diameter, it is the ideal choice for guarding gates, access ways, corners, and machinery. Its robust yet flexible design efficiently absorbs heavy impacts. Due to the large Base, pallets are kept at a certain distance from the bollard to protect hands and prevent injury. Suitable for both indoor and outdoor environments. |  |
| Impact performance | 24100 Joule (Eq. to 3,8 ton - 8mph)                                                                                                                                                                                                                                                                                                                                                                                                                                                                                                                                               |  |
| MATERIAL           |                                                                                                                                                                                                                                                                                                                                                                                                                                                                                                                                                                                   |  |
| Tube               | Extrilene® - UV resistant - Fire class E* - Non conductive - Impervious to most chemicals**                                                                                                                                                                                                                                                                                                                                                                                                                                                                                       |  |
| Сар                | Sustainable elastomer                                                                                                                                                                                                                                                                                                                                                                                                                                                                                                                                                             |  |
| Base Defender      | Sustainable elastomer                                                                                                                                                                                                                                                                                                                                                                                                                                                                                                                                                             |  |
| COLORS             |                                                                                                                                                                                                                                                                                                                                                                                                                                                                                                                                                                                   |  |
| Bollard            | Standard: Yellow RAL 1003<br>Also available in Black RAL 9005 (multicolor)                                                                                                                                                                                                                                                                                                                                                                                                                                                                                                        |  |
| Base Defender      | Standard: Black RAL 9005                                                                                                                                                                                                                                                                                                                                                                                                                                                                                                                                                          |  |
| OPTIONAL           |                                                                                                                                                                                                                                                                                                                                                                                                                                                                                                                                                                                   |  |
| Stripe             | Colored reflective stripe providing a high level of visibility.                                                                                                                                                                                                                                                                                                                                                                                                                                                                                                                   |  |
| BASEPLATES         |                                                                                                                                                                                                                                                                                                                                                                                                                                                                                                                                                                                   |  |
|                    | Zinc Coated Steel                                                                                                                                                                                                                                                                                                                                                                                                                                                                                                                                                                 |  |
| Material           | Steel 37                                                                                                                                                                                                                                                                                                                                                                                                                                                                                                                                                                          |  |
| Coating            | Electroplated + Lacquered                                                                                                                                                                                                                                                                                                                                                                                                                                                                                                                                                         |  |
| Color              | Mat black                                                                                                                                                                                                                                                                                                                                                                                                                                                                                                                                                                         |  |