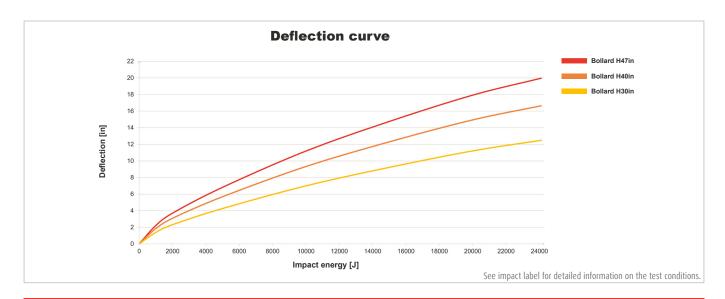

# **PRODUCT SPECIFICATIONS**

| APPLICATION        |                                                                                                                                                                                                                                                                                                                                                                                                                                                                                                                                                                                   |  |
|--------------------|-----------------------------------------------------------------------------------------------------------------------------------------------------------------------------------------------------------------------------------------------------------------------------------------------------------------------------------------------------------------------------------------------------------------------------------------------------------------------------------------------------------------------------------------------------------------------------------|--|
| Environment        | The B0250T stands out as the strongest in Boplan's impact-resistant bollard series, providing durable protection against frequent collisions with heavy vehicles. With a 0.6 inch thick steel baseplate, a reinforced base, and a 10 inch tube diameter, it is the ideal choice for guarding gates, access ways, corners, and machinery. Its robust yet flexible design efficiently absorbs heavy impacts. Due to the large Base, pallets are kept at a certain distance from the bollard to protect hands and prevent injury. Suitable for both indoor and outdoor environments. |  |
| Impact performance | 24100 Joule (Eq. to 3,8 ton - 8mph)                                                                                                                                                                                                                                                                                                                                                                                                                                                                                                                                               |  |
| MATERIAL           |                                                                                                                                                                                                                                                                                                                                                                                                                                                                                                                                                                                   |  |
| Tube               | Extrilene® - UV resistant - Fire class E* - Non conductive - Impervious to most chemicals**                                                                                                                                                                                                                                                                                                                                                                                                                                                                                       |  |
| Сар                | Sustainable elastomer                                                                                                                                                                                                                                                                                                                                                                                                                                                                                                                                                             |  |
| Base Defender      | Sustainable elastomer                                                                                                                                                                                                                                                                                                                                                                                                                                                                                                                                                             |  |
| COLORS             |                                                                                                                                                                                                                                                                                                                                                                                                                                                                                                                                                                                   |  |
| Bollard            | Standard: Yellow RAL 1003<br>Also available in Black RAL 9005 (multicolor)                                                                                                                                                                                                                                                                                                                                                                                                                                                                                                        |  |
| Base Defender      | Standard: Black RAL 9005                                                                                                                                                                                                                                                                                                                                                                                                                                                                                                                                                          |  |
| OPTIONAL           |                                                                                                                                                                                                                                                                                                                                                                                                                                                                                                                                                                                   |  |
| Stripe             | Colored reflective stripe providing a high level of visibility.                                                                                                                                                                                                                                                                                                                                                                                                                                                                                                                   |  |
| BASEPLATES         |                                                                                                                                                                                                                                                                                                                                                                                                                                                                                                                                                                                   |  |
|                    | Zinc Coated Steel                                                                                                                                                                                                                                                                                                                                                                                                                                                                                                                                                                 |  |
| Material           | Steel 37                                                                                                                                                                                                                                                                                                                                                                                                                                                                                                                                                                          |  |
| Coating            | Electroplated + Lacquered                                                                                                                                                                                                                                                                                                                                                                                                                                                                                                                                                         |  |
| Color              | Mat black                                                                                                                                                                                                                                                                                                                                                                                                                                                                                                                                                                         |  |