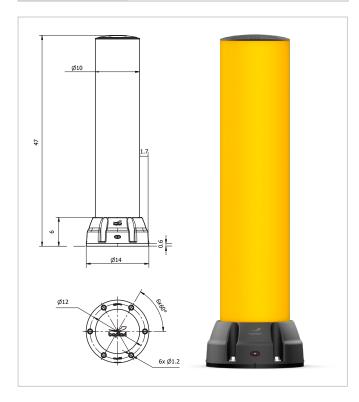

### **FEATURES AND FUNCTIONALITY - BO250T**

| SIZE            |                                                        |
|-----------------|--------------------------------------------------------|
| Height          | 40 in<br>47 in<br>47-60 in<br>63 - 79 in<br>83 - 98 in |
| Profile section | Ø10 in (0.4 in thick)                                  |
| Baseplate       | Ø14 in (0.6 in thick)                                  |
| Base Defender   | Top: Ø10 in<br>Base: Ø14 in<br>Height: 6 in            |