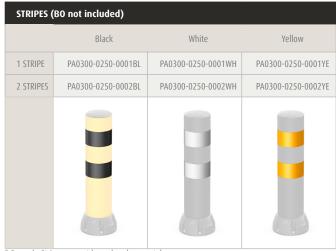

| 14°F up to 104°F                                                 |  |
| Water and humidity                        | <b>Zinc coated:</b> Indoor and outdoor use in most environments. |  |







### **FEATURES AND FUNCTIONALITY - BO250T**



## **REFERENCE LIST - BO250T**

|            | ZINC COATED (ZC)     |                      |  |
|------------|----------------------|----------------------|--|
|            | YELLOW               | MULTICOLOR           |  |
| 40 in      | B0250T0-1000-0001YEZ | B0250T0-1000-0001MCZ |  |
| 47 in      | B0250T0-1200-0001YEZ | B0250T0-1200-0001MCZ |  |
| 47 - 60 in | B0250T1-1525-0001YEZ | B0250T1-1525-0001MCZ |  |
| 63 - 79 in | B0250T1-2000-0001YEZ | B0250T1-2000-0001MCZ |  |
| 83 - 98 in | B0250T1-2500-0001YEZ | B0250T1-2500-0001MCZ |  |



\* Remark: Stripes cannot be ordered separately