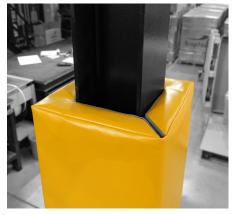

## **PRODUCT SPECIFICATIONS**

| APPLICATION |                                                                                                                                                                                                                                                                                                     |
|-------------|-----------------------------------------------------------------------------------------------------------------------------------------------------------------------------------------------------------------------------------------------------------------------------------------------------|
| Protection  | The Soft Column Cover uses impact-absorbing foam with a thickness of 50mm. This provides protection of pillars and columns in department stores, warehouses and production halls, against the impact of light vehicles. Its high visibility also increases safety of visitors and members of staff. |
| Environment | Indoor and outdoor use.<br>Operational temperature -30°C up to +70°C.                                                                                                                                                                                                                               |
| Features    | High visibility due to contrasting colour and height. Fixed using Velcro® to ensure a tight fit, which makes it easy to attach and remove. The PVC layer is UV resistant, easy to clean and water resistant.                                                                                        |
| MATERIAL    |                                                                                                                                                                                                                                                                                                     |
| Outer layer | PVC                                                                                                                                                                                                                                                                                                 |
| Core        | Impact absorbing foam                                                                                                                                                                                                                                                                               |
| Fixation    | Velcro®                                                                                                                                                                                                                                                                                             |
| COLOURS     |                                                                                                                                                                                                                                                                                                     |
| Outer layer | Standard: Yellow<br>Also available in Multicolour (black, grey and red)                                                                                                                                                                                                                             |
| Logo        | Standard: Black                                                                                                                                                                                                                                                                                     |