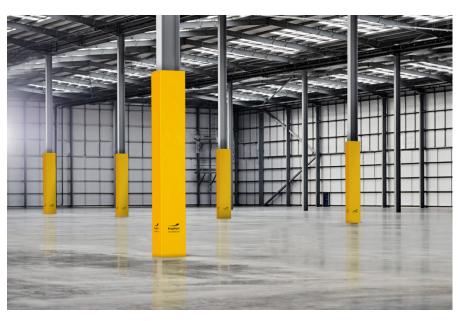

## **PRODUCT SPECIFICATIONS**

| APPLICATION |                                                                                                                                                                                                                                                                                                     |
|-------------|-----------------------------------------------------------------------------------------------------------------------------------------------------------------------------------------------------------------------------------------------------------------------------------------------------|
| Protection  | The Soft Column Cover uses impact-absorbing foam with a thickness of 50mm. This provides protection of pillars and columns in department stores, warehouses and production halls, against the impact of light vehicles. Its high visibility also increases safety of visitors and members of staff. |
| Environment | Indoor and outdoor use.<br>Operational temperature -30°C up to +70°C.                                                                                                                                                                                                                               |
| Features    | High visibility due to contrasting colour and height. Fixed using Velcro® to ensure a tight fit, which makes it easy to attach and remove. The PVC layer is UV resistant, easy to clean and water resistant.                                                                                        |
| MATERIAL    |                                                                                                                                                                                                                                                                                                     |
| Outer layer | PVC                                                                                                                                                                                                                                                                                                 |
| Core        | Impact absorbing foam                                                                                                                                                                                                                                                                               |
| Fixation    | Velcro®                                                                                                                                                                                                                                                                                             |
| COLOURS     |                                                                                                                                                                                                                                                                                                     |
| Outer layer | Standard: Yellow<br>Also available in Multicolour (black, grey and red)                                                                                                                                                                                                                             |
| Logo        | Standard: Black                                                                                                                                                                                                                                                                                     |