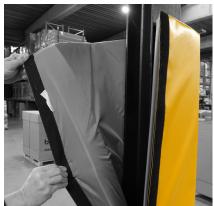

## **PRODUCT SPECIFICATIONS**

| APPLICATION |                                                                                                                                                                                                                                                                                                     |
|-------------|-----------------------------------------------------------------------------------------------------------------------------------------------------------------------------------------------------------------------------------------------------------------------------------------------------|
| Protection  | The Soft Column Cover uses impact-absorbing foam with a thickness of 50mm. This provides protection of pillars and columns in department stores, warehouses and production halls, against the impact of light vehicles. Its high visibility also increases safety of visitors and members of staff. |
| Environment | Indoor and outdoor use.<br>Operational temperature -30°C up to +70°C.                                                                                                                                                                                                                               |
| Features    | High visibility due to contrasting colour and height. Fixed using Velcro® to ensure a tight fit, which makes it easy to attach and remove. The PVC layer is UV resistant, easy to clean and water resistant.                                                                                        |
| MATERIAL    |                                                                                                                                                                                                                                                                                                     |
| Outer layer | PVC                                                                                                                                                                                                                                                                                                 |
| Core        | Impact absorbing foam                                                                                                                                                                                                                                                                               |
| Fixation    | Velcro®                                                                                                                                                                                                                                                                                             |
| COLOURS     |                                                                                                                                                                                                                                                                                                     |
| Outer layer | Standard: Yellow<br>Also available in Multicolour (black, grey and red)                                                                                                                                                                                                                             |
| Logo        | Standard: Black                                                                                                                                                                                                                                                                                     |