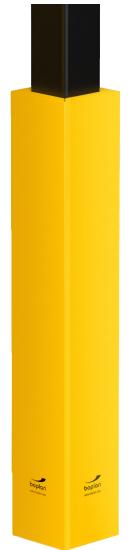

# SOFT COLUMN COVER

## **PRODUCT SPECIFICATIONS**

| APPLICATION |                                                                                                                                                                                                                                                                                                     |
|-------------|-----------------------------------------------------------------------------------------------------------------------------------------------------------------------------------------------------------------------------------------------------------------------------------------------------|
| Protection  | The Soft Column Cover uses impact-absorbing foam with a thickness of 50mm. This provides protection of pillars and columns in department stores, warehouses and production halls, against the impact of light vehicles. Its high visibility also increases safety of visitors and members of staff. |
| Environment | Indoor and outdoor use.<br>Operational temperature -30°C up to +70°C.                                                                                                                                                                                                                               |
| Features    | High visibility due to contrasting colour and height. Fixed using Velcro® to ensure a tight fit, which makes it easy to attach and remove. The PVC layer is UV resistant, easy to clean and water resistant.                                                                                        |
| MATERIAL    |                                                                                                                                                                                                                                                                                                     |
| Outer layer | PVC                                                                                                                                                                                                                                                                                                 |
| Core        | Impact absorbing foam                                                                                                                                                                                                                                                                               |
| Fixation    | Velcro®                                                                                                                                                                                                                                                                                             |
| COLOURS     |                                                                                                                                                                                                                                                                                                     |
| Outer layer | Standard: Yellow<br>Also available in Multicolour (black, grey and red)                                                                                                                                                                                                                             |
| Logo        | Standard: Black                                                                                                                                                                                                                                                                                     |