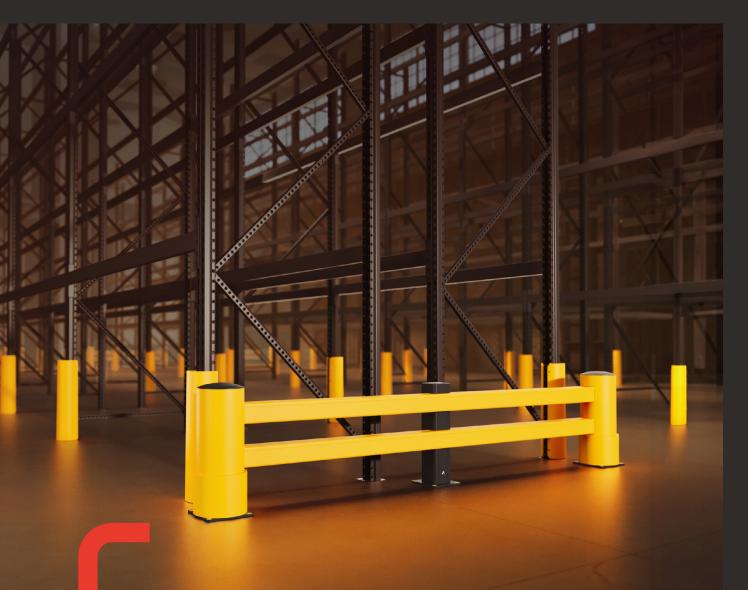

# UNIVERSAL RACK PROTECTION THAT FITS NEARLY ANY RACK

No international standard for racking dimensions exists. There are simply too many racking supports in too many different sizes. As the first universal rack protector on the market, **RACKBULL®** solves this problem. With this rack protector, you no longer have to worry about the exact dimensions of your racking system.

The **RACKBULL®** always fits.

### UNIQUE, FLEXIBLE AND COMPRESSIBLE CORE

Unlike most rack protection, the patented RACKBULL® features a flexible, compressible crumple zone. Furthermore, it is not anchored to the floor. That means the rack protection can move around the supports. This allows RACKBULL® to adapt to any rack width. The unique design also ensures an even greater energy absorption capacity. RACKBULL® rack protection is undoubtedly the best collision protection system for racking.