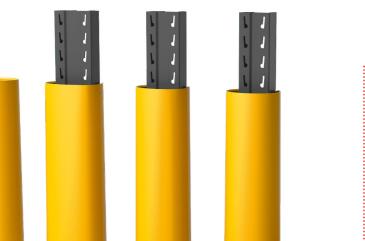

# UNIVERSAL RACK PROTECTION THAT FITS NEARLY ANY RACK

No international standard for racking dimensions exists. There are simply too many racking supports in too many different sizes. As the first universal rack protector on the market, **RACKBULL®** solves this problem. With this rack protector, you no longer have to worry about the exact dimensions of your racking system.

The **RACKBULL®** always fits.

### UNIQUE, FLEXIBLE AND COMPRESSIBLE CORE

Unlike most rack protection, the patented RACKBULL® features a flexible, compressible crumple zone. Furthermore, it is not anchored to the floor. That means the rack protection can move around the supports. This allows RACKBULL® to adapt to any rack width. The unique design also ensures an even greater energy absorption capacity. RACKBULL® rack protection is undoubtedly the best collision protection system for racking.