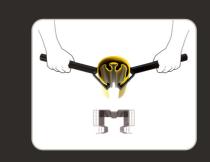

# EASY TO INSTALL

The RACKBULL® is easy to install. Just one click is all it takes. Simply push the rack protection against the rack supports and it snaps into place. Fast, efficient and exceptionally easy!

To install multiple RACKBULLS®, we recommend our optional installation kit for an even easier process. The kit includes two metal handles to easily snap each RACKBULL® into place. This tool gives you extra leverage, allowing you to install the RACKBULL® on your rack more quickly. If you are installing large numbers of RACKBULLS®, the kit will speed up the process significantly.