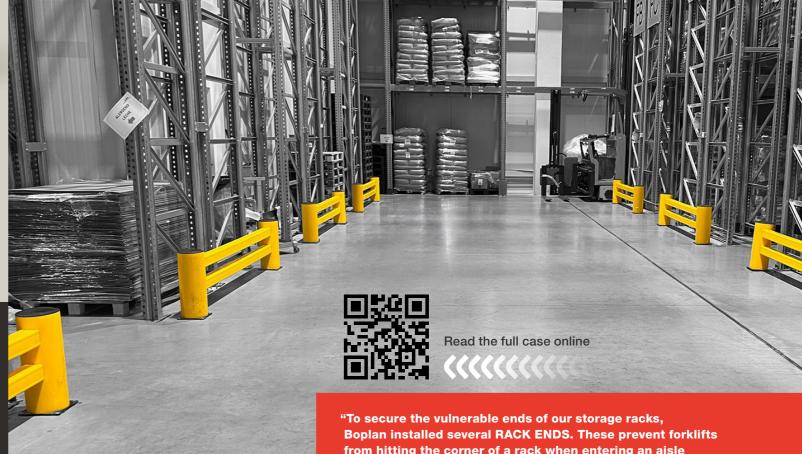

# SAFETY BARRIERS FOR THE ENDS OF YOUR RACKS

Warehouse employees are often under great time pressure, making them more willing to take shortcuts. The FLEX IMPACT® RE RACK END, with its double bars and two bollards, is the best solution to protect rack ends.

and causing a domino effect. Indispensable in a busy logistics centre such as ours." - AZA Logistics (Spain).