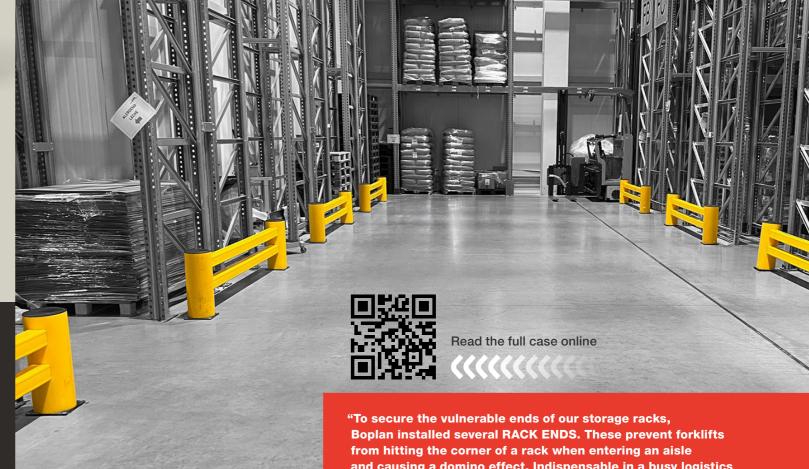

# SAFETY BARRIERS FOR THE ENDS OF YOUR RACKS

Warehouse employees are often under great time pressure, making them more willing to take shortcuts. The FLEX IMPACT® RE RACK END, with its double bars and two bollards, is the best solution to protect rack ends.

and causing a domino effect. Indispensable in a busy logistics centre such as ours." - AZA Logistics (Spain).