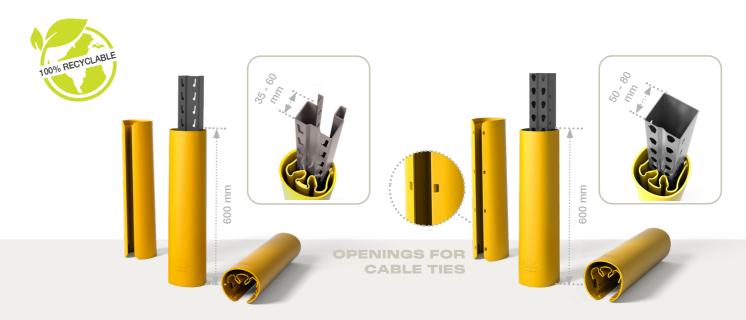

### UNIQUE, FLEXIBLE AND COMPRESSIBLE CORE

Unlike most rack protection, the patented RACKBULL® features a flexible, compressible crumple zone. Furthermore, it is not anchored to the floor. That means the rack protection can move around the supports. This allows RACKBULL® to adapt to any rack width. The unique design also ensures an even greater energy absorption capacity. RACKBULL® rack protection is undoubtedly the best collision protection system for racking.

### **OPTIONAL DUST COVER**

This optional dust cover can be added to RACKBULL® protection to prevent dust and small debris from accumulating between the RACKBULL® and the racking. The cover also prevents you from accidentally or intentionally dropping items into your RACKBULL®. The polymer dust cover fits neatly onto the RACKBULL® and around your shelving. This fit completes the rack protection's professional appearance.

### **OPTIONAL FOAM PAD**

For extra absorption, you can add our optional foam pad to the RACKBULL® rack protector. This pad fits perfectly between your RACKBULL® and the rack. While the RACKBULL® is already extremely shock-absorbent and strong, this optional foam padding adds extra reinforcement.