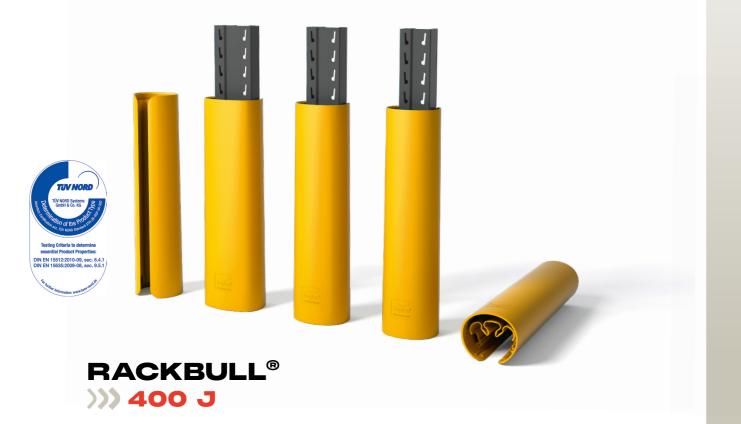

# >>> RACKBULL<sup>®</sup> L

### UNIQUE, FLEXIBLE AND COMPRESSIBLE CORE

Unlike most rack protection, the patented RACKBULL® features a flexible, compressible crumple zone. Furthermore, it is not anchored to the floor. That means the rack protection can move around the supports. This allows RACKBULL® to adapt to any rack width. The unique design also ensures an even greater energy absorption capacity. RACKBULL® rack protection is undoubtedly the best collision protection system for racking.

### **OPTIONAL DUST COVER**

This optional dust cover can be added to RACKBULL® protection to prevent dust and small debris from accumulating between the RACKBULL® and the racking. The cover also prevents you from accidentally or intentionally dropping items into your RACKBULL®. The polymer dust cover fits neatly onto the RACKBULL® and around your shelving. This fit completes the rack protection's professional appearance.

### **OPTIONAL FOAM PAD**

For extra absorption, you can add our optional foam pad to the RACKBULL® rack protector. This pad fits perfectly between your RACKBULL® and the rack. While the RACKBULL® is already extremely shock-absorbent and strong, this optional foam padding adds extra reinforcement.