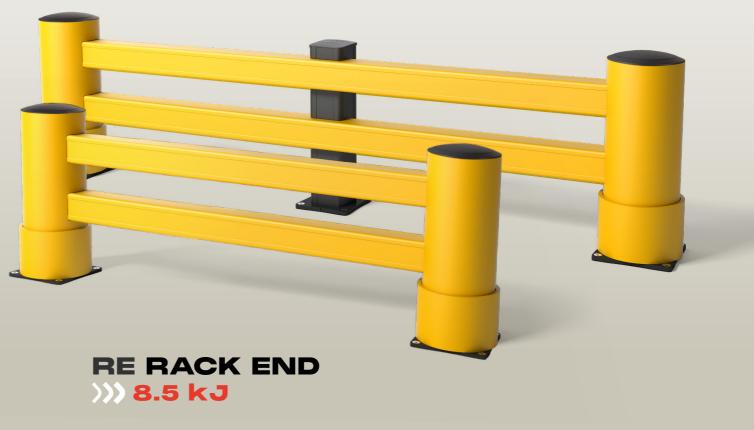

# **RE RACK END** >>> 8.5 kJ

# SAFETY BARRIERS FOR THE ENDS OF YOUR RACKS

Warehouse employees are often under great time pressure, making them more willing to take shortcuts. The FLEX IMPACT® RE RACK END, with its double bars and two bollards, is the best solution to protect rack ends.

# **RACK END WITH** SUPPORT POST

Our RACK END provides excellent protection. Is even greater resistance needed? Then add a central support post. This post is positioned in the middle of your RACK END for extra stability and protection. It is especially useful for longer RACK ENDS.