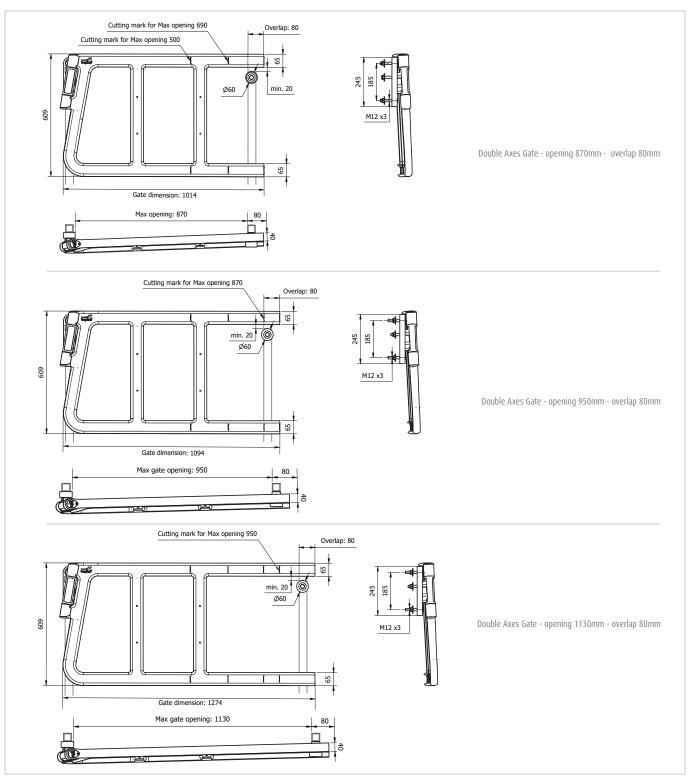

ullpower (incl fixations) |
| AG0199-0001-0050BL  | Safety knob<br>Black<br>Rubber<br>(incl fixations)       |

 $<sup>\</sup>ensuremath{^{\circ}}$  The End cap must not come into contact with the support block.

| DOUBLE AXES GAT     | E - ACCESSORIES                                    |
|---------------------|----------------------------------------------------|
| AG0199-0005-00160YE | Support Block (incl fixations)                     |
| AG0199-0007-0055A4  | L-Bracket<br>(incl fixations)                      |
| AG0199-0006-0245A4  | Pipe fixing system Tubes 037-52mm (incl fixations) |
| AG0199-0005-00IPYE  | Support block &<br>I-Profile fixing system         |
| AG0199-0005-00PFYE  | Support block & Pipe fixing system                 |



# **TECHNICAL DRAWINGS - DOUBLE AXES GATE**



198 ((( SPECSHEET



# **TECHNICAL DRAWINGS - DOUBLE AXES GATE**