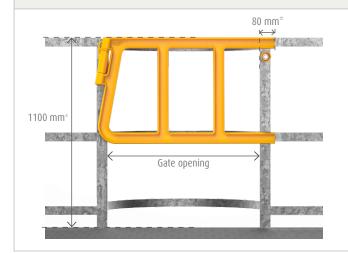

#### COMPLIANCE

The Double Axes Gate, with an opening up to 950mm, DOES comply with:

- Safety standard EN14122-3 chapter 8.2 (tested on strength and TÜV certified, with certificate available upon request)
- Safety standard EN14122-3 chapter 7.1.4. (hand and knee rail)

For Regulations ISO14122-3 and OSHA1910-1910.29; ensure a minimum overlap of 80mm and maintain the top edge of the top rail at a height of 1100mm above the walking surface\*.

The Double Axes Gate, with an opening of up to 820mm, is TÜV certified (certificate available upon request) and complies with safety standards B-92-1143 and NBN-ISO 7892:1992 (Large Soft Body Test). To adhere to these safety standards, the Double Axes Gate, with an opening up to 820mm, must be equipped with a secondary stop positioned above the lower bar and must have a minimum overlap of 125mm\*\*.

#### **REFERENCES - DOUBLE AXES GATE**

<sup>\*</sup>Minimum overlap is required to ensure compliance with regulations ISO14122-3 and OSHA1910-1910.29.

<sup>\*</sup>The top edge of the top rail must be at a height of 1100mm above the walking surface to ensure compliance with regulations ISO 14122-3 and OSHA 1910-1910.29.