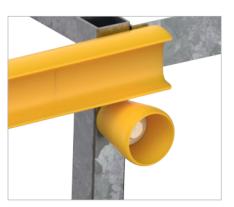

# **PRODUCT SPECIFICATIONS**

| <b>Environment</b>     | Fall protection for cage ladders and elevated platforms (with an opening up to 950mm). Indoor and outdoor environment. Extremely saline environments such as drilling platforms. Chemical industries near corrosive, chemical substances.                                                                                                                                                                                                                                                                                                                                                   |
|------------------------|---------------------------------------------------------------------------------------------------------------------------------------------------------------------------------------------------------------------------------------------------------------------------------------------------------------------------------------------------------------------------------------------------------------------------------------------------------------------------------------------------------------------------------------------------------------------------------------------|
| Features               | Self-closing safety gate (gravity).  Opens to the left or to the right.  Opens over an angle of 120°.  Can be cut on size (Cutting will be charged separately).  Can be mounted on different type of poles or profiles.  Designed with rounded elements that prevent snags in clothing or limbs.  Coloured into the mass.  Eco-friendly with 100% recyclable material.  Non-corrosive.  UV-resistant.  Fire class V-0 according to UL94 (US Standard for Safety of Flammability of Plastics).  Impervious to most chemical products*.  Positively tested up to 150.000 cycles (open/close). |
| Advisory speed         | Not intended for vehicle impact.                                                                                                                                                                                                                                                                                                                                                                                                                                                                                                                                                            |
| MATERIAL               |                                                                                                                                                                                                                                                                                                                                                                                                                                                                                                                                                                                             |
| Gate / hinge / stopper | High Impact Thermoplastic Engineered Polymer (HI-TEP) - Fire class V0* - Non conductive                                                                                                                                                                                                                                                                                                                                                                                                                                                                                                     |
| Fixations              | Stainless steel A4                                                                                                                                                                                                                                                                                                                                                                                                                                                                                                                                                                          |
| STANDARD COLOURS       |                                                                                                                                                                                                                                                                                                                                                                                                                                                                                                                                                                                             |
| Gate / hinge / stopper | Yellow Ral 1003 (Signal Yellow)                                                                                                                                                                                                                                                                                                                                                                                                                                                                                                                                                             |
| FIXATIONS (included)   |                                                                                                                                                                                                                                                                                                                                                                                                                                                                                                                                                                                             |
| To fix hinge           | Fix hinge block to plate: Bolts: M10x30mm – stainless steel (2x) Washer M10 – stainless steel (2x)  Mount hinge assembly to surface: Bolts: M12x80mm – stainless steel (2x) Washer M12 – stainless steel (4x) Locknut M12 - stainless steel (2x)                                                                                                                                                                                                                                                                                                                                            |
| To fix support block   | Bolts: M12x80mm – stainless steel (1x) Washer M12 – stainless steel (2x) Locknut M12 - stainless steel (1x)                                                                                                                                                                                                                                                                                                                                                                                                                                                                                 |

 $<sup>\</sup>ensuremath{^{\circ}}$  The End cap must not come into contact with the support block.

| DOUBLE AXES GAT     | E - ACCESSORIES                                    |
|---------------------|----------------------------------------------------|
| AG0199-0005-00160YE | Support Block (incl fixations)                     |
| AG0199-0007-0055A4  | L-Bracket<br>(incl fixations)                      |
| AG0199-0006-0245A4  | Pipe fixing system Tubes 037-52mm (incl fixations) |
| AG0199-0005-00IPYE  | Support block &<br>I-Profile fixing system         |
| AG0199-0005-00PFYE  | Support block & Pipe fixing system                 |