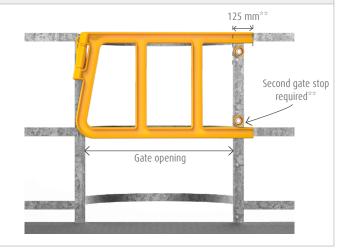

For Regulations ISO14122-3 and OSHA1910-1910.29; ensure a minimum overlap of 80mm and maintain the top edge of the top rail at a height of 1100mm above the walking surface\*.

The Double Axes Gate, with an opening of up to 820mm, is TÜV certified (certificate available upon request) and complies with safety standards B-92-1143 and NBN-ISO 7892:1992 (Large Soft Body Test). To adhere to these safety standards, the Double Axes Gate, with an opening up to 820mm, must be equipped with a secondary stop positioned above the lower bar and must have a minimum overlap of 125mm\*\*.

#### **REFERENCES - DOUBLE AXES GATE**

<sup>\*</sup>Minimum overlap is required to ensure compliance with regulations ISO14122-3 and OSHA1910-1910.29.

<sup>\*</sup>The top edge of the top rail must be at a height of 1100mm above the walking surface to ensure compliance with regulations ISO 14122-3 and OSHA 1910-1910.29.