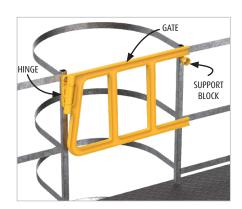

# DOUBLE AXES GATE

# **PRODUCT SPECIFICATIONS**

| <b>Environment</b>     | Fall protection for cage ladders and elevated platforms (with an opening up to 950mm). Indoor and outdoor environment. Extremely saline environments such as drilling platforms. Chemical industries near corrosive, chemical substances.                                                                                                                                                                                                                                                                                                                                                   |
|------------------------|---------------------------------------------------------------------------------------------------------------------------------------------------------------------------------------------------------------------------------------------------------------------------------------------------------------------------------------------------------------------------------------------------------------------------------------------------------------------------------------------------------------------------------------------------------------------------------------------|
| Features               | Self-closing safety gate (gravity).  Opens to the left or to the right.  Opens over an angle of 120°.  Can be cut on size (Cutting will be charged separately).  Can be mounted on different type of poles or profiles.  Designed with rounded elements that prevent snags in clothing or limbs.  Coloured into the mass.  Eco-friendly with 100% recyclable material.  Non-corrosive.  UV-resistant.  Fire class V-0 according to UL94 (US Standard for Safety of Flammability of Plastics).  Impervious to most chemical products*.  Positively tested up to 150.000 cycles (open/close). |
| Advisory speed         | Not intended for vehicle impact.                                                                                                                                                                                                                                                                                                                                                                                                                                                                                                                                                            |
| MATERIAL               |                                                                                                                                                                                                                                                                                                                                                                                                                                                                                                                                                                                             |
| Gate / hinge / stopper | High Impact Thermoplastic Engineered Polymer (HI-TEP) - Fire class V0* - Non conductive                                                                                                                                                                                                                                                                                                                                                                                                                                                                                                     |
| Fixations              | Stainless steel A4                                                                                                                                                                                                                                                                                                                                                                                                                                                                                                                                                                          |
| STANDARD COLOURS       |                                                                                                                                                                                                                                                                                                                                                                                                                                                                                                                                                                                             |
| Gate / hinge / stopper | Yellow Ral 1003 (Signal Yellow)                                                                                                                                                                                                                                                                                                                                                                                                                                                                                                                                                             |
| FIXATIONS (included)   |                                                                                                                                                                                                                                                                                                                                                                                                                                                                                                                                                                                             |
| To fix hinge           | Fix hinge block to plate: Bolts: M10x30mm – stainless steel (2x) Washer M10 – stainless steel (2x)  Mount hinge assembly to surface: Bolts: M12x80mm – stainless steel (2x) Washer M12 – stainless steel (4x) Locknut M12 - stainless steel (2x)                                                                                                                                                                                                                                                                                                                                            |
| To fix support block   | Bolts: M12x80mm – stainless steel (1x) Washer M12 – stainless steel (2x) Locknut M12 - stainless steel (1x)                                                                                                                                                                                                                                                                                                                                                                                                                                                                                 |

#### **FEATURES AND FUNCTIONALITY - DOUBLE AXES GATE**

| REQUIREMENTS            |                                                                                                                                                                                                                |  |
|-------------------------|----------------------------------------------------------------------------------------------------------------------------------------------------------------------------------------------------------------|--|
| Installation            | Always need to close against a post.                                                                                                                                                                           |  |
| Operational temperature | -20°C up to 40°C                                                                                                                                                                                               |  |
| Food proof              | No                                                                                                                                                                                                             |  |
| Use                     | Always to be opened manually. Not indented to absorb vehicle impact.                                                                                                                                           |  |
| SIZE                    |                                                                                                                                                                                                                |  |
| Section gate            | (H) 65 mm x (W) 40 mm                                                                                                                                                                                          |  |
| Weight                  | 8,917 kg (version with an opening of 1130 mm; incl hinge, fixations,) 8,364 kg (version with an opening of 950 mm; incl hinge fixations,) 7,085 kg (version with an opening of 870 mm; incl hinge, fixations,) |  |