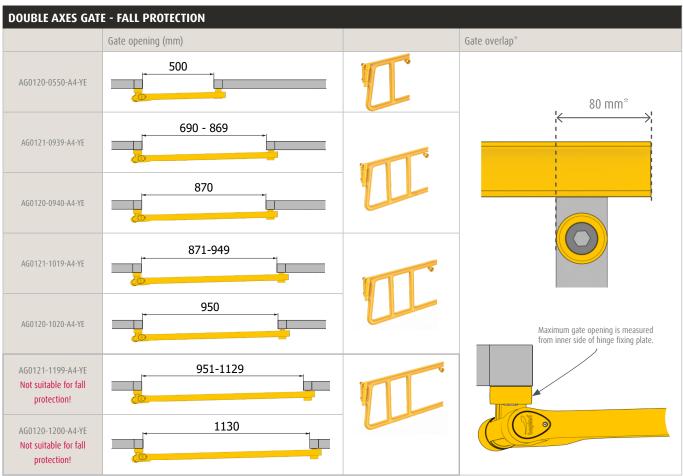

For Regulations ISO14122-3 and OSHA1910-1910.29; ensure a minimum overlap of 80mm and maintain the top edge of the top rail at a height of 1100mm above the walking surface\*.

The Double Axes Gate, with an opening of up to 820mm, is TÜV certified (certificate available upon request) and complies with safety standards B-92-1143 and NBN-ISO 7892:1992 (Large Soft Body Test). To adhere to these safety standards, the Double Axes Gate, with an opening up to 820mm, must be equipped with a secondary stop positioned above the lower bar and must have a minimum overlap of 125mm\*\*.

Reference:

AG0120-0820-A4-YE Double Axes gate 3G - Max opening 820mm - ov. 125mm -A4 - YE

SPECSHEET >>> 195