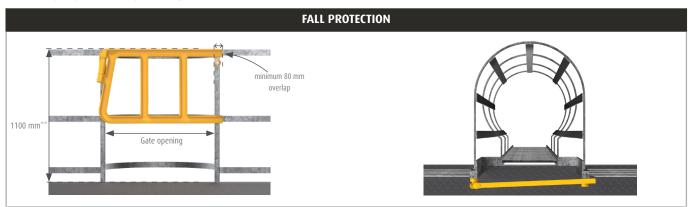

For Regulations ISO14122-3 and OSHA1910-1910.29; ensure a minimum overlap of 80mm and maintain the top edge of the top rail at a height of 1100mm above the walking surface\*.

The Double Axes Gate, with an opening of up to 820mm, is TÜV certified (certificate available upon request) and complies with safety standards B-92-1143 and NBN-ISO 7892:1992 (Large Soft Body Test). To adhere to these safety standards, the Double Axes Gate, with an opening up to 820mm, must be equipped with a secondary stop positioned above the lower bar and must have a minimum overlap of 125mm\*\*.

#### **REFERENCES - DOUBLE AXES GATE**

<sup>\*</sup>Minimum overlap is required to ensure compliance with regulations ISO14122-3 and OSHA1910-1910.29.

<sup>\*</sup>The top edge of the top rail must be at a height of 1100mm above the walking surface to ensure compliance with regulations ISO 14122-3 and OSHA 1910-1910.29.