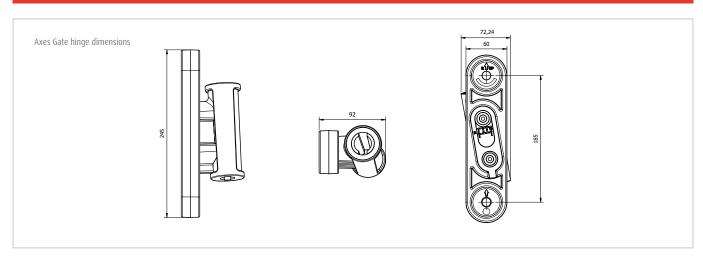

lack<br>Rubber<br>(incl fixations)       |

 $<sup>\</sup>ensuremath{^{\circ}}$  The End cap must not come into contact with the support block.

| DOUBLE AXES GAT     | E - ACCESSORIES                                    |
|---------------------|----------------------------------------------------|
| AG0199-0005-00160YE | Support Block (incl fixations)                     |
| AG0199-0007-0055A4  | L-Bracket<br>(incl fixations)                      |
| AG0199-0006-0245A4  | Pipe fixing system Tubes 037-52mm (incl fixations) |
| AG0199-0005-00IPYE  | Support block &<br>I-Profile fixing system         |
| AG0199-0005-00PFYE  | Support block & Pipe fixing system                 |



# **TECHNICAL DRAWINGS - DOUBLE AXES GATE**



198 ((( SPECSHEET



# **TECHNICAL DRAWINGS - DOUBLE AXES GATE**