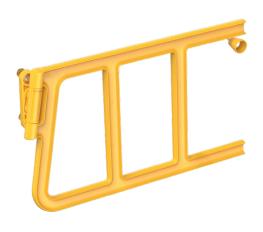

# DOUBLE AXES GATE

# **PRODUCT SPECIFICATIONS**

| <b>Environment</b>     | Fall protection for cage ladders and elevated platforms (with an opening up to 950mm). Indoor and outdoor environment. Extremely saline environments such as drilling platforms. Chemical industries near corrosive, chemical substances.                                                                                                                                                                                                                                                                                                                                                   |
|------------------------|---------------------------------------------------------------------------------------------------------------------------------------------------------------------------------------------------------------------------------------------------------------------------------------------------------------------------------------------------------------------------------------------------------------------------------------------------------------------------------------------------------------------------------------------------------------------------------------------|
| Features               | Self-closing safety gate (gravity).  Opens to the left or to the right.  Opens over an angle of 120°.  Can be cut on size (Cutting will be charged separately).  Can be mounted on different type of poles or profiles.  Designed with rounded elements that prevent snags in clothing or limbs.  Coloured into the mass.  Eco-friendly with 100% recyclable material.  Non-corrosive.  UV-resistant.  Fire class V-0 according to UL94 (US Standard for Safety of Flammability of Plastics).  Impervious to most chemical products*.  Positively tested up to 150.000 cycles (open/close). |
| Advisory speed         | Not intended for vehicle impact.                                                                                                                                                                                                                                                                                                                                                                                                                                                                                                                                                            |
| MATERIAL               |                                                                                                                                                                                                                                                                                                                                                                                                                                                                                                                                                                                             |
| Gate / hinge / stopper | High Impact Thermoplastic Engineered Polymer (HI-TEP) - Fire class V0* - Non conductive                                                                                                                                                                                                                                                                                                                                                                                                                                                                                                     |
| Fixations              | Stainless steel A4                                                                                                                                                                                                                                                                                                                                                                                                                                                                                                                                                                          |
| STANDARD COLOURS       |                                                                                                                                                                                                                                                                                                                                                                                                                                                                                                                                                                                             |
| Gate / hinge / stopper | Yellow Ral 1003 (Signal Yellow)                                                                                                                                                                                                                                                                                                                                                                                                                                                                                                                                                             |
| FIXATIONS (included)   |                                                                                                                                                                                                                                                                                                                                                                                                                                                                                                                                                                                             |
| To fix hinge           | Fix hinge block to plate: Bolts: M10x30mm – stainless steel (2x) Washer M10 – stainless steel (2x)  Mount hinge assembly to surface: Bolts: M12x80mm – stainless steel (2x) Washer M12 – stainless steel (4x) Locknut M12 - stainless steel (2x)                                                                                                                                                                                                                                                                                                                                            |
| To fix support block   | Bolts: M12x80mm – stainless steel (1x) Washer M12 – stainless steel (2x) Locknut M12 - stainless steel (1x)                                                                                                                                                                                                                                                                                                                                                                                                                                                                                 |

#### **FEATURES AND FUNCTIONALITY - DOUBLE AXES GATE**

| REQUIREMENTS            |                                                                                                                                                                                                                |  |
|-------------------------|----------------------------------------------------------------------------------------------------------------------------------------------------------------------------------------------------------------|--|
| Installation            | Always need to close against a post.                                                                                                                                                                           |  |
| Operational temperature | -20°C up to 40°C                                                                                                                                                                                               |  |
| Food proof              | No                                                                                                                                                                                                             |  |
| Use                     | Always to be opened manually. Not indented to absorb vehicle impact.                                                                                                                                           |  |
| SIZE                    |                                                                                                                                                                                                                |  |
| Section gate            | (H) 65 mm x (W) 40 mm                                                                                                                                                                                          |  |
| Weight                  | 8,917 kg (version with an opening of 1130 mm; incl hinge, fixations,) 8,364 kg (version with an opening of 950 mm; incl hinge fixations,) 7,085 kg (version with an opening of 870 mm; incl hinge, fixations,) |  |