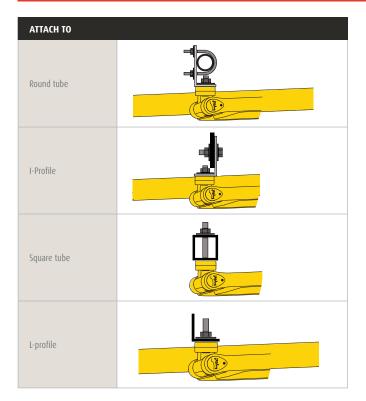

# **PRODUCT SPECIFICATIONS**

| <b>Environment</b>     | Fall protection for cage ladders and elevated platforms (with an opening up to 950mm). Indoor and outdoor environment. Extremely saline environments such as drilling platforms. Chemical industries near corrosive, chemical substances.                                                                                                                                                                                                                                                                                                                                                   |
|------------------------|---------------------------------------------------------------------------------------------------------------------------------------------------------------------------------------------------------------------------------------------------------------------------------------------------------------------------------------------------------------------------------------------------------------------------------------------------------------------------------------------------------------------------------------------------------------------------------------------|
| Features               | Self-closing safety gate (gravity).  Opens to the left or to the right.  Opens over an angle of 120°.  Can be cut on size (Cutting will be charged separately).  Can be mounted on different type of poles or profiles.  Designed with rounded elements that prevent snags in clothing or limbs.  Coloured into the mass.  Eco-friendly with 100% recyclable material.  Non-corrosive.  UV-resistant.  Fire class V-0 according to UL94 (US Standard for Safety of Flammability of Plastics).  Impervious to most chemical products*.  Positively tested up to 150.000 cycles (open/close). |
| Advisory speed         | Not intended for vehicle impact.                                                                                                                                                                                                                                                                                                                                                                                                                                                                                                                                                            |
| MATERIAL               |                                                                                                                                                                                                                                                                                                                                                                                                                                                                                                                                                                                             |
| Gate / hinge / stopper | High Impact Thermoplastic Engineered Polymer (HI-TEP) - Fire class V0* - Non conductive                                                                                                                                                                                                                                                                                                                                                                                                                                                                                                     |
| Fixations              | Stainless steel A4                                                                                                                                                                                                                                                                                                                                                                                                                                                                                                                                                                          |
| STANDARD COLOURS       |                                                                                                                                                                                                                                                                                                                                                                                                                                                                                                                                                                                             |
| Gate / hinge / stopper | Yellow Ral 1003 (Signal Yellow)                                                                                                                                                                                                                                                                                                                                                                                                                                                                                                                                                             |
| FIXATIONS (included)   |                                                                                                                                                                                                                                                                                                                                                                                                                                                                                                                                                                                             |
| To fix hinge           | Fix hinge block to plate: Bolts: M10x30mm – stainless steel (2x) Washer M10 – stainless steel (2x)  Mount hinge assembly to surface: Bolts: M12x80mm – stainless steel (2x) Washer M12 – stainless steel (4x) Locknut M12 - stainless steel (2x)                                                                                                                                                                                                                                                                                                                                            |
| To fix support block   | Bolts: M12x80mm – stainless steel (1x) Washer M12 – stainless steel (2x) Locknut M12 - stainless steel (1x)                                                                                                                                                                                                                                                                                                                                                                                                                                                                                 |