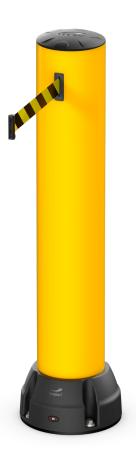

## PRODUCT SPECIFICATIONS

| APPLICATION        |                                                                                                                                                                                                                                                                                                                                                                                                                                                                                   |  |
|--------------------|-----------------------------------------------------------------------------------------------------------------------------------------------------------------------------------------------------------------------------------------------------------------------------------------------------------------------------------------------------------------------------------------------------------------------------------------------------------------------------------|--|
| Environment        | The BO Belt seamlessly combines the BO200R bollard with an integrated Belt Barrier, providing a swift closing system for restricted areas. The belt's automatic retraction ensures rapid opening and closing. For added safety, the belt includes an auto-locking feature, requiring a click to open. A key lock on the opposite side secures the barrier and can be integrated into the BO200R or mounted separately. This impact-resistant solution is designed for indoor use. |  |
| Impact performance | 10 200 Joule (Eq. to 3,8 ton - 8,3 km/h)                                                                                                                                                                                                                                                                                                                                                                                                                                          |  |
| Features           | Colors: Highly visible due yellow/black stripes of the webbing.<br>Automatic retracting mechanism                                                                                                                                                                                                                                                                                                                                                                                 |  |
| MATERIAL           |                                                                                                                                                                                                                                                                                                                                                                                                                                                                                   |  |
| Belt               | Webbing: Nylon                                                                                                                                                                                                                                                                                                                                                                                                                                                                    |  |
| Tube               | Extrilene® - UV resistant - Fire class E* - Non conductive - Impervious to most chemicals**                                                                                                                                                                                                                                                                                                                                                                                       |  |
| Caps               | Sustainable elastomer                                                                                                                                                                                                                                                                                                                                                                                                                                                             |  |
| Base Defender      | Sustainable elastomer                                                                                                                                                                                                                                                                                                                                                                                                                                                             |  |
| Base Shield        | Sustainable elastomer                                                                                                                                                                                                                                                                                                                                                                                                                                                             |  |
| STANDARD COLORS    |                                                                                                                                                                                                                                                                                                                                                                                                                                                                                   |  |
| Belt               | Yellow / Black                                                                                                                                                                                                                                                                                                                                                                                                                                                                    |  |
| Tube               | Yellow                                                                                                                                                                                                                                                                                                                                                                                                                                                                            |  |
| Caps               | Black                                                                                                                                                                                                                                                                                                                                                                                                                                                                             |  |
| BASEPLATES         |                                                                                                                                                                                                                                                                                                                                                                                                                                                                                   |  |
|                    | Zinc Coated Steel                                                                                                                                                                                                                                                                                                                                                                                                                                                                 |  |
| Material           | Steel 37                                                                                                                                                                                                                                                                                                                                                                                                                                                                          |  |
| Coating            | Electro plating + Lacquered                                                                                                                                                                                                                                                                                                                                                                                                                                                       |  |
| Color              | Mat black                                                                                                                                                                                                                                                                                                                                                                                                                                                                         |  |

<sup>\*</sup>Bollard with integrated Belt Barrier - Indoor use only