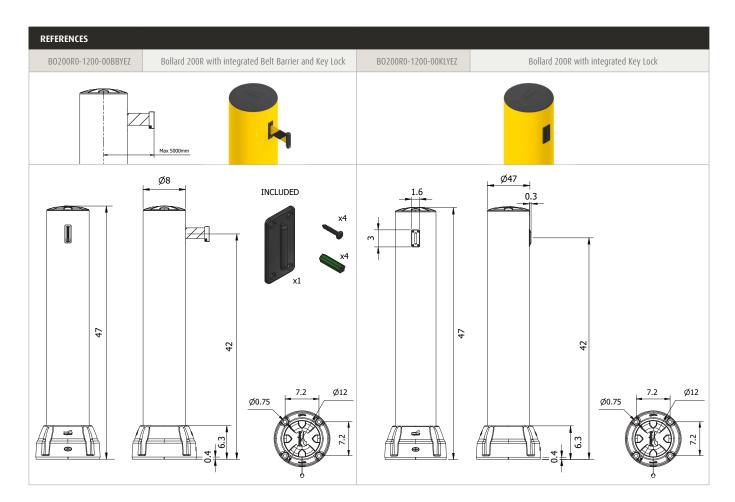

## **FEATURES AND FUNCTIONALITY - BO BELT**

| SIZE                      |                                            |
|---------------------------|--------------------------------------------|
| Height                    | 47 in                                      |
| Profile section post      | Tube: Ø8 in (0.4 in thick)                 |
| Baseplate                 | Ø12 in (0.4 in thick)                      |
| Base Defender             | Top: Ø8 in<br>Base: Ø12 in<br>Height: 6 in |
| Base Shield<br>(optional) | Top: Ø8 in<br>Base: Ø13 in<br>Height: 7 in |

| minimum C25/30                                             |
|------------------------------------------------------------|
| minimum 6 in                                               |
| 27.5 (h) x 27.5 (w) x 23.6 (d)                             |
| 14°F up to 104°F                                           |
| Zinc coated: Indoor and outdoor use in most environments.* |
|                                                            |