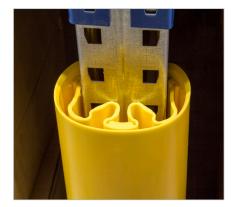

### **PRODUCT SPECIFICATIONS**

| APPLICATION               |                                                                                                                                                                                                                                                      |  |
|---------------------------|------------------------------------------------------------------------------------------------------------------------------------------------------------------------------------------------------------------------------------------------------|--|
| Environment               | Optimal protection of the uprights of pallet racking systems against manoeuvring fork lifts. Absorbs multiple impacts without damaging the metal rack beam. Two versions available (Large and X-Large) for compatibility with most metal rack beams. |  |
| Impact performance at 90° | 400 Joule                                                                                                                                                                                                                                            |  |
| MATERIAL                  |                                                                                                                                                                                                                                                      |  |
| Rackbull                  | Polyethylene - UV resistant - Fire class E* - Non conductive - Impervious to most chemicals**                                                                                                                                                        |  |
| STANDARD COLOURS          |                                                                                                                                                                                                                                                      |  |
| Rackbull                  | Yellow RAL 1003                                                                                                                                                                                                                                      |  |
| FIXATION                  |                                                                                                                                                                                                                                                      |  |
| Installation              | Snaps over the metal rack beam.<br>Optional installation kit (not included) for easy installation<br>Possible to put multiple Rackbulls on top of each other.                                                                                        |  |
| Cable tie (not included)  | Openings are present for fixation with cable tie                                                                                                                                                                                                     |  |
| REQUIREMENTS              |                                                                                                                                                                                                                                                      |  |
| Operational temperature   | 14°F up to 104°F                                                                                                                                                                                                                                     |  |
| Indoor / Outdoor          | Fit for indoor and outdoor use                                                                                                                                                                                                                       |  |