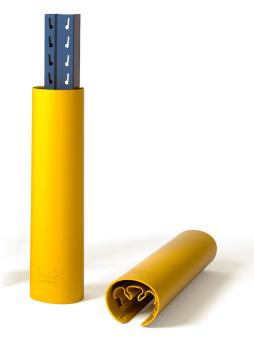

### **PRODUCT SPECIFICATIONS**

| APPLICATION               |                                                                                                                                                                                                                                                      |  |
|---------------------------|------------------------------------------------------------------------------------------------------------------------------------------------------------------------------------------------------------------------------------------------------|--|
| Environment               | Optimal protection of the uprights of pallet racking systems against manoeuvring fork lifts. Absorbs multiple impacts without damaging the metal rack beam. Two versions available (Large and X-Large) for compatibility with most metal rack beams. |  |
| Impact performance at 90° | 400 Joule                                                                                                                                                                                                                                            |  |
| MATERIAL                  |                                                                                                                                                                                                                                                      |  |
| Rackbull                  | Polyethylene - UV resistant - Fire class E* - Non conductive - Impervious to most chemicals**                                                                                                                                                        |  |
| STANDARD COLOURS          |                                                                                                                                                                                                                                                      |  |
| Rackbull                  | Yellow RAL 1003                                                                                                                                                                                                                                      |  |
| FIXATION                  |                                                                                                                                                                                                                                                      |  |
| Installation              | Snaps over the metal rack beam.<br>Optional installation kit (not included) for easy installation<br>Possible to put multiple Rackbulls on top of each other.                                                                                        |  |
| Cable tie (not included)  | Openings are present for fixation with cable tie                                                                                                                                                                                                     |  |
| REQUIREMENTS              |                                                                                                                                                                                                                                                      |  |
| Operational temperature   | 14°F up to 104°F                                                                                                                                                                                                                                     |  |
| Indoor / Outdoor          | Fit for indoor and outdoor use                                                                                                                                                                                                                       |  |

#### **FEATURES AND FUNCTIONALITY - RACKBULL**

| SIZE                |                                                 |                                                 |
|---------------------|-------------------------------------------------|-------------------------------------------------|
|                     | RACKBULL Large                                  | RACKBULL X-Large                                |
| Dimensions Rackbull | 23 2/3 x 5 2/3 x 5 in                           | 23 2/3 x 5 3/4 x 6 in                           |
| Weight Rackbull     | 3.5 lbs                                         | 4.5 lbs                                         |
|                     |                                                 |                                                 |
|                     | 3 - 4 1/3"                                      | 3 - 4 1/3"                                      |
| Rack leg dimensions | width : 3 - 4 1/3 in<br>depth: 1 2/5 - 1 7/9 in | width : 3 - 4 1/3 in<br>depth: 2 3/4 - 3 1/5 in |