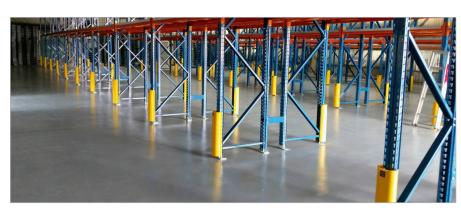

### **PRODUCT SPECIFICATIONS**

| APPLICATION               |                                                                                                                                                                                                                                                      |  |
|---------------------------|------------------------------------------------------------------------------------------------------------------------------------------------------------------------------------------------------------------------------------------------------|--|
| Environment               | Optimal protection of the uprights of pallet racking systems against manoeuvring fork lifts. Absorbs multiple impacts without damaging the metal rack beam. Two versions available (Large and X-Large) for compatibility with most metal rack beams. |  |
| Impact performance at 90° | 400 Joule                                                                                                                                                                                                                                            |  |
| MATERIAL                  |                                                                                                                                                                                                                                                      |  |
| Rackbull                  | Polyethylene - UV resistant - Fire class E* - Non conductive - Impervious to most chemicals**                                                                                                                                                        |  |
| STANDARD COLOURS          |                                                                                                                                                                                                                                                      |  |
| Rackbull                  | Yellow RAL 1003                                                                                                                                                                                                                                      |  |
| FIXATION                  |                                                                                                                                                                                                                                                      |  |
| Installation              | Snaps over the metal rack beam.<br>Optional installation kit (not included) for easy installation<br>Possible to put multiple Rackbulls on top of each other.                                                                                        |  |
| Cable tie (not included)  | Openings are present for fixation with cable tie                                                                                                                                                                                                     |  |
| REQUIREMENTS              |                                                                                                                                                                                                                                                      |  |
| Operational temperature   | 14°F up to 104°F                                                                                                                                                                                                                                     |  |
| Indoor / Outdoor          | Fit for indoor and outdoor use                                                                                                                                                                                                                       |  |