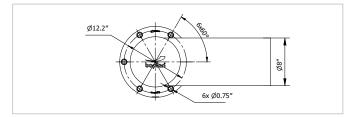

#### **FEATURES AND FUNCTIONALITY - GP250R**

| SIZE                |                                              |
|---------------------|----------------------------------------------|
| Inner Height        | min. 74.8 - max. 232.3 in                    |
| Inner Width         | min. 60.8 - max. 226.2 in                    |
| Vertical frame post | Outer tube: Ø10 in                           |
| Horizontal top rail | Ø8 in                                        |
| Baseplate           | Ø13.8 in (0.6 in thick)                      |
| Base Defender       | Top: Ø9.8 in<br>Base: Ø14 in<br>Height: 6 in |