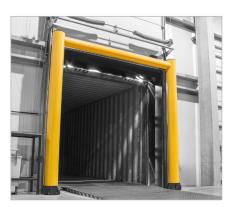

## PRODUCT SPECIFICATIONS

| APPLICATION               |                                                                                                                                                                                                                                                                                                                                                                                                                                                                                                                                                         |
|---------------------------|---------------------------------------------------------------------------------------------------------------------------------------------------------------------------------------------------------------------------------------------------------------------------------------------------------------------------------------------------------------------------------------------------------------------------------------------------------------------------------------------------------------------------------------------------------|
| Protection                | Utilizing Boplan's innovative tube-in-tube system, the GP250R is engineered as a robust height restriction solution with an impressive impact resistance up to 10 kJ. It serves as a protection for gates, canopies, bridges, loading docks, and industrial doorways against collisions with high vehicles like elevated work platforms, trucks, and buses. Enhanced by a solid base defender, it effectively absorbs collision forces while ensuring safe distances from pallets. Ensuring protection indoors and outdoors in industrial environments. |
| Impact performance at 90° | POST: 10 200 Joule (Eq. to 8322 lbs - 5.16 mph)                                                                                                                                                                                                                                                                                                                                                                                                                                                                                                         |
| MATERIAL                  |                                                                                                                                                                                                                                                                                                                                                                                                                                                                                                                                                         |
| Posts and rails           | Extrilene® - UV resistant - Fire class E* - Non conductive - Impervious to most chemicals**                                                                                                                                                                                                                                                                                                                                                                                                                                                             |
| Caps                      | Sustainable elastomer                                                                                                                                                                                                                                                                                                                                                                                                                                                                                                                                   |
| STANDARD COLOUR           |                                                                                                                                                                                                                                                                                                                                                                                                                                                                                                                                                         |
| Posts                     | Yellow RAL 1003                                                                                                                                                                                                                                                                                                                                                                                                                                                                                                                                         |
| Top rail                  | Yellow RAL 1003                                                                                                                                                                                                                                                                                                                                                                                                                                                                                                                                         |
| OPTIONAL                  |                                                                                                                                                                                                                                                                                                                                                                                                                                                                                                                                                         |
| Sign Mark 200             | Sign board used to display important messages. It is designed for a perfect fit around the Top Rail and signs can easily be replaced with just a click.                                                                                                                                                                                                                                                                                                                                                                                                 |
| BASEPLATE                 |                                                                                                                                                                                                                                                                                                                                                                                                                                                                                                                                                         |
|                           | Zinc Coated Steel                                                                                                                                                                                                                                                                                                                                                                                                                                                                                                                                       |
| Material                  | Steel 37                                                                                                                                                                                                                                                                                                                                                                                                                                                                                                                                                |
| Coating                   | Electroplated + Laquered                                                                                                                                                                                                                                                                                                                                                                                                                                                                                                                                |
| Colour                    | Mat black                                                                                                                                                                                                                                                                                                                                                                                                                                                                                                                                               |