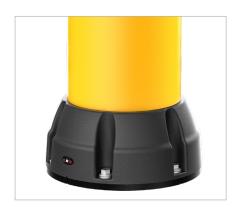

## PRODUCT SPECIFICATIONS

| APPLICATION               |                                                                                                                                                                                                                                                                                                                                                                                                                                                                                                                                                         |
|---------------------------|---------------------------------------------------------------------------------------------------------------------------------------------------------------------------------------------------------------------------------------------------------------------------------------------------------------------------------------------------------------------------------------------------------------------------------------------------------------------------------------------------------------------------------------------------------|
| Protection                | Utilizing Boplan's innovative tube-in-tube system, the GP250R is engineered as a robust height restriction solution with an impressive impact resistance up to 10 kJ. It serves as a protection for gates, canopies, bridges, loading docks, and industrial doorways against collisions with high vehicles like elevated work platforms, trucks, and buses. Enhanced by a solid base defender, it effectively absorbs collision forces while ensuring safe distances from pallets. Ensuring protection indoors and outdoors in industrial environments. |
| Impact performance at 90° | POST: 10 200 Joule (Eq. to 8322 lbs - 5.16 mph)                                                                                                                                                                                                                                                                                                                                                                                                                                                                                                         |
| MATERIAL                  |                                                                                                                                                                                                                                                                                                                                                                                                                                                                                                                                                         |
| Posts and rails           | Extrilene® - UV resistant - Fire class E* - Non conductive - Impervious to most chemicals**                                                                                                                                                                                                                                                                                                                                                                                                                                                             |
| Caps                      | Sustainable elastomer                                                                                                                                                                                                                                                                                                                                                                                                                                                                                                                                   |
| STANDARD COLOUR           |                                                                                                                                                                                                                                                                                                                                                                                                                                                                                                                                                         |
| Posts                     | Yellow RAL 1003                                                                                                                                                                                                                                                                                                                                                                                                                                                                                                                                         |
| Top rail                  | Yellow RAL 1003                                                                                                                                                                                                                                                                                                                                                                                                                                                                                                                                         |
| OPTIONAL                  |                                                                                                                                                                                                                                                                                                                                                                                                                                                                                                                                                         |
| Sign Mark 200             | Sign board used to display important messages. It is designed for a perfect fit around the Top Rail and signs can easily be replaced with just a click.                                                                                                                                                                                                                                                                                                                                                                                                 |
| BASEPLATE                 |                                                                                                                                                                                                                                                                                                                                                                                                                                                                                                                                                         |
|                           | Zinc Coated Steel                                                                                                                                                                                                                                                                                                                                                                                                                                                                                                                                       |
| Material                  | Steel 37                                                                                                                                                                                                                                                                                                                                                                                                                                                                                                                                                |
| Coating                   | Electroplated + Laquered                                                                                                                                                                                                                                                                                                                                                                                                                                                                                                                                |
| Colour                    | Mat black                                                                                                                                                                                                                                                                                                                                                                                                                                                                                                                                               |

#### **FEATURES AND FUNCTIONALITY - GP250R**

| SIZE                |                                              |
|---------------------|----------------------------------------------|
| Inner Height        | min. 74.8 - max. 232.3 in                    |
| Inner Width         | min. 60.8 - max. 226.2 in                    |
| Vertical frame post | Outer tube: Ø10 in                           |
| Horizontal top rail | Ø8 in                                        |
| Baseplate           | Ø13.8 in (0.6 in thick)                      |
| Base Defender       | Top: Ø9.8 in<br>Base: Ø14 in<br>Height: 6 in |