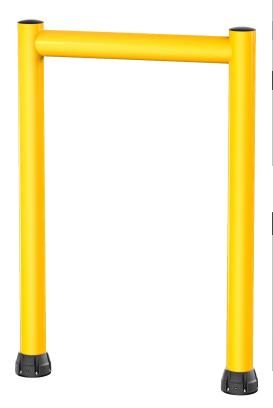

# **GP250R**

## BOLLARDS AND HEIGHT RESTRICTORS

Revision: 11 February 2025 8:59 AM Boplan reference: GP250R...

## PRODUCT SPECIFICATIONS

| APPLICATION               |                                                                                                                                                                                                                                                                                                                                                                                                                                                                                                                                                         |
|---------------------------|---------------------------------------------------------------------------------------------------------------------------------------------------------------------------------------------------------------------------------------------------------------------------------------------------------------------------------------------------------------------------------------------------------------------------------------------------------------------------------------------------------------------------------------------------------|
| Protection                | Utilizing Boplan's innovative tube-in-tube system, the GP250R is engineered as a robust height restriction solution with an impressive impact resistance up to 10 kJ. It serves as a protection for gates, canopies, bridges, loading docks, and industrial doorways against collisions with high vehicles like elevated work platforms, trucks, and buses. Enhanced by a solid base defender, it effectively absorbs collision forces while ensuring safe distances from pallets. Ensuring protection indoors and outdoors in industrial environments. |
| Impact performance at 90° | POST: 10 200 Joule (Eq. to 8322 lbs - 5.16 mph)                                                                                                                                                                                                                                                                                                                                                                                                                                                                                                         |
| MATERIAL                  |                                                                                                                                                                                                                                                                                                                                                                                                                                                                                                                                                         |
| Posts and rails           | Extrilene® - UV resistant - Fire class E* - Non conductive - Impervious to most chemicals**                                                                                                                                                                                                                                                                                                                                                                                                                                                             |
| Caps                      | Sustainable elastomer                                                                                                                                                                                                                                                                                                                                                                                                                                                                                                                                   |
| STANDARD COLOUR           |                                                                                                                                                                                                                                                                                                                                                                                                                                                                                                                                                         |
| Posts                     | Yellow RAL 1003                                                                                                                                                                                                                                                                                                                                                                                                                                                                                                                                         |
| Top rail                  | Yellow RAL 1003                                                                                                                                                                                                                                                                                                                                                                                                                                                                                                                                         |
| OPTIONAL                  |                                                                                                                                                                                                                                                                                                                                                                                                                                                                                                                                                         |
| Sign Mark 200             | Sign board used to display important messages. It is designed for a perfect fit around the Top Rail and signs can easily be replaced with just a click.                                                                                                                                                                                                                                                                                                                                                                                                 |
| BASEPLATE                 |                                                                                                                                                                                                                                                                                                                                                                                                                                                                                                                                                         |
|                           | Zinc Coated Steel                                                                                                                                                                                                                                                                                                                                                                                                                                                                                                                                       |
| Material                  | Steel 37                                                                                                                                                                                                                                                                                                                                                                                                                                                                                                                                                |
| Coating                   | Electroplated + Laquered                                                                                                                                                                                                                                                                                                                                                                                                                                                                                                                                |
| Colour                    | Mat black                                                                                                                                                                                                                                                                                                                                                                                                                                                                                                                                               |

#### **FEATURES AND FUNCTIONALITY - GP250R**

| SIZE                |                                              |
|---------------------|----------------------------------------------|
| Inner Height        | min. 74.8 - max. 232.3 in                    |
| Inner Width         | min. 60.8 - max. 226.2 in                    |
| Vertical frame post | Outer tube: Ø10 in                           |
| Horizontal top rail | Ø8 in                                        |
| Baseplate           | Ø13.8 in (0.6 in thick)                      |
| Base Defender       | Top: Ø9.8 in<br>Base: Ø14 in<br>Height: 6 in |