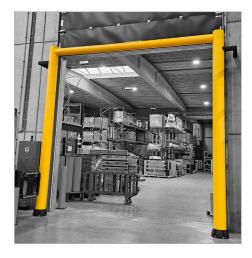

## PRODUCT SPECIFICATIONS

| APPLICATION               |                                                                                                                                                                                                                                                                                                                                                                                                                                                                                                                                                         |
|---------------------------|---------------------------------------------------------------------------------------------------------------------------------------------------------------------------------------------------------------------------------------------------------------------------------------------------------------------------------------------------------------------------------------------------------------------------------------------------------------------------------------------------------------------------------------------------------|
| Protection                | Utilizing Boplan's innovative tube-in-tube system, the GP250R is engineered as a robust height restriction solution with an impressive impact resistance up to 10 kJ. It serves as a protection for gates, canopies, bridges, loading docks, and industrial doorways against collisions with high vehicles like elevated work platforms, trucks, and buses. Enhanced by a solid base defender, it effectively absorbs collision forces while ensuring safe distances from pallets. Ensuring protection indoors and outdoors in industrial environments. |
| Impact performance at 90° | POST: 10 200 Joule (Eq. to 8322 lbs - 5.16 mph)                                                                                                                                                                                                                                                                                                                                                                                                                                                                                                         |
| MATERIAL                  |                                                                                                                                                                                                                                                                                                                                                                                                                                                                                                                                                         |
| Posts and rails           | Extrilene® - UV resistant - Fire class E* - Non conductive - Impervious to most chemicals**                                                                                                                                                                                                                                                                                                                                                                                                                                                             |
| Caps                      | Sustainable elastomer                                                                                                                                                                                                                                                                                                                                                                                                                                                                                                                                   |
| STANDARD COLOUR           |                                                                                                                                                                                                                                                                                                                                                                                                                                                                                                                                                         |
| Posts                     | Yellow RAL 1003                                                                                                                                                                                                                                                                                                                                                                                                                                                                                                                                         |
| Top rail                  | Yellow RAL 1003                                                                                                                                                                                                                                                                                                                                                                                                                                                                                                                                         |
| OPTIONAL                  |                                                                                                                                                                                                                                                                                                                                                                                                                                                                                                                                                         |
| Sign Mark 200             | Sign board used to display important messages. It is designed for a perfect fit around the Top Rail and signs can easily be replaced with just a click.                                                                                                                                                                                                                                                                                                                                                                                                 |
| BASEPLATE                 |                                                                                                                                                                                                                                                                                                                                                                                                                                                                                                                                                         |
|                           | Zinc Coated Steel                                                                                                                                                                                                                                                                                                                                                                                                                                                                                                                                       |
| Material                  | Steel 37                                                                                                                                                                                                                                                                                                                                                                                                                                                                                                                                                |
| Coating                   | Electroplated + Laquered                                                                                                                                                                                                                                                                                                                                                                                                                                                                                                                                |
| Colour                    | Mat black                                                                                                                                                                                                                                                                                                                                                                                                                                                                                                                                               |

#### **FEATURES AND FUNCTIONALITY - GP250R**

| SIZE                |                                              |
|---------------------|----------------------------------------------|
| Inner Height        | min. 74.8 - max. 232.3 in                    |
| Inner Width         | min. 60.8 - max. 226.2 in                    |
| Vertical frame post | Outer tube: Ø10 in                           |
| Horizontal top rail | Ø8 in                                        |
| Baseplate           | Ø13.8 in (0.6 in thick)                      |
| Base Defender       | Top: Ø9.8 in<br>Base: Ø14 in<br>Height: 6 in |