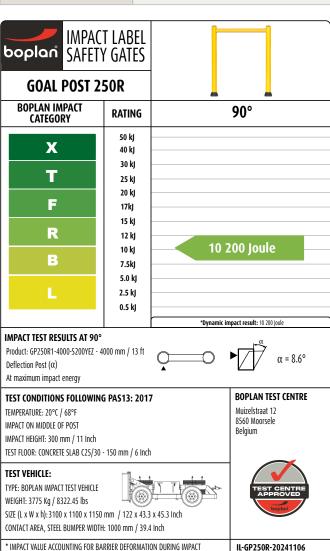

## PRODUCT SPECIFICATIONS

| APPLICATION               |                                                                                                                                                                                                                                                                                                                                                                                                                                                                                                                                                         |
|---------------------------|---------------------------------------------------------------------------------------------------------------------------------------------------------------------------------------------------------------------------------------------------------------------------------------------------------------------------------------------------------------------------------------------------------------------------------------------------------------------------------------------------------------------------------------------------------|
| Protection                | Utilizing Boplan's innovative tube-in-tube system, the GP250R is engineered as a robust height restriction solution with an impressive impact resistance up to 10 kJ. It serves as a protection for gates, canopies, bridges, loading docks, and industrial doorways against collisions with high vehicles like elevated work platforms, trucks, and buses. Enhanced by a solid base defender, it effectively absorbs collision forces while ensuring safe distances from pallets. Ensuring protection indoors and outdoors in industrial environments. |
| Impact performance at 90° | POST: 10 200 Joule (Eq. to 8322 lbs - 5.16 mph)                                                                                                                                                                                                                                                                                                                                                                                                                                                                                                         |
| MATERIAL                  |                                                                                                                                                                                                                                                                                                                                                                                                                                                                                                                                                         |
| Posts and rails           | Extrilene® - UV resistant - Fire class E* - Non conductive - Impervious to most chemicals**                                                                                                                                                                                                                                                                                                                                                                                                                                                             |
| Caps                      | Sustainable elastomer                                                                                                                                                                                                                                                                                                                                                                                                                                                                                                                                   |
| STANDARD COLOUR           |                                                                                                                                                                                                                                                                                                                                                                                                                                                                                                                                                         |
| Posts                     | Yellow RAL 1003                                                                                                                                                                                                                                                                                                                                                                                                                                                                                                                                         |
| Top rail                  | Yellow RAL 1003                                                                                                                                                                                                                                                                                                                                                                                                                                                                                                                                         |
| OPTIONAL                  |                                                                                                                                                                                                                                                                                                                                                                                                                                                                                                                                                         |
| Sign Mark 200             | Sign board used to display important messages. It is designed for a perfect fit around the Top Rail and signs can easily be replaced with just a click.                                                                                                                                                                                                                                                                                                                                                                                                 |
| BASEPLATE                 |                                                                                                                                                                                                                                                                                                                                                                                                                                                                                                                                                         |
|                           | Zinc Coated Steel                                                                                                                                                                                                                                                                                                                                                                                                                                                                                                                                       |
| Material                  | Steel 37                                                                                                                                                                                                                                                                                                                                                                                                                                                                                                                                                |
| Coating                   | Electroplated + Laquered                                                                                                                                                                                                                                                                                                                                                                                                                                                                                                                                |
| Colour                    | Mat black                                                                                                                                                                                                                                                                                                                                                                                                                                                                                                                                               |