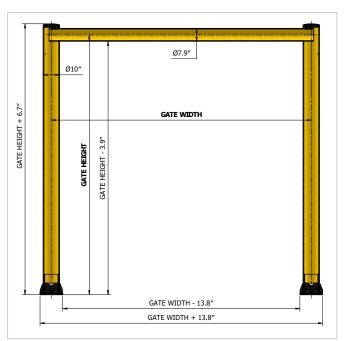

#### **FEATURES AND FUNCTIONALITY - GP250R**

| SIZE                |                                              |
|---------------------|----------------------------------------------|
| Inner Height        | min. 74.8 - max. 232.3 in                    |
| Inner Width         | min. 60.8 - max. 226.2 in                    |
| Vertical frame post | Outer tube: Ø10 in                           |
| Horizontal top rail | Ø8 in                                        |
| Baseplate           | Ø13.8 in (0.6 in thick)                      |
| Base Defender       | Top: Ø9.8 in<br>Base: Ø14 in<br>Height: 6 in |