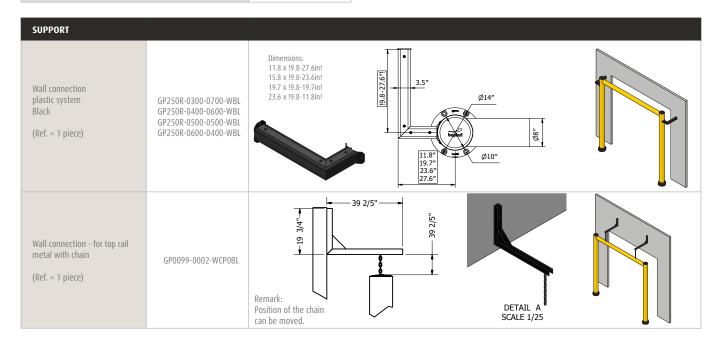

| REQUIREMENTS                              |                                                |  |
|-------------------------------------------|------------------------------------------------|--|
| Concrete quality                          | minimum C25/30                                 |  |
| Concrete floor plate thickness (mm)       | minimum 6 in                                   |  |
| Concrete slab dimension around posts (mm) | 40 (h) x 40 (w) x 28 (d)                       |  |
| Operational temperature                   | 14°F up to 104°F                               |  |
| Water and humidity                        | Zinc coated: outdoor use in most environments. |  |
| When higher than 157 in                   | (wall) connection needed                       |  |