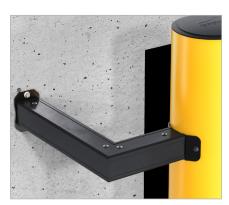

| REQUIREMENTS                              |                                                |  |
|-------------------------------------------|------------------------------------------------|--|
| Concrete quality                          | minimum C25/30                                 |  |
| Concrete floor plate thickness (mm)       | minimum 6 in                                   |  |
| Concrete slab dimension around posts (mm) | 40 (h) x 40 (w) x 28 (d)                       |  |
| Operational temperature                   | 14°F up to 104°F                               |  |
| Water and humidity                        | Zinc coated: outdoor use in most environments. |  |
| When higher than 157 in                   | (wall) connection needed                       |  |