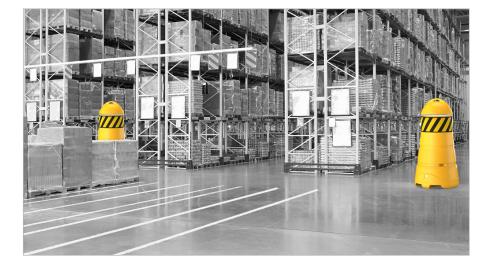

## PRODUCT SPECIFICATIONS

| APPLICATION         Environment       Engineered for industrial environments prone to collisions or impacts, it provides clear visibility and 360° signaling. Easily transportable and weatherproof, it is designed for durability and adaptability. Not intended for vehicle impact.         Stands at a prominent 1.75 meters for clear visibility.       Safety yellow color ensures maximum visibility.         Signaling: 360° sign board.       Movable barrier: easily handled and repositioned on industrial sites.         Can be weighted with up to 90L of water or equivalent amount of sand for extra stability.       Durable, weatherproof design for various conditions.         Special cutouts for forklifts and pallet trucks to facilitate handling.       Rounded shapes with no protruding parts reduce injury risk.         Impact-absorbing polymer construction for enhanced safety.       MATERIAL         Safety Guard       Rexilene <sup>®</sup> - UV resistant - Fire class E <sup>®</sup> - Non conductive - Impervious to most chemicals <sup>**</sup> Sign board       Polypropylene |                 |                                                                                                                                                                                                                                                                                                                                                                                                                                                        |
|-----------------------------------------------------------------------------------------------------------------------------------------------------------------------------------------------------------------------------------------------------------------------------------------------------------------------------------------------------------------------------------------------------------------------------------------------------------------------------------------------------------------------------------------------------------------------------------------------------------------------------------------------------------------------------------------------------------------------------------------------------------------------------------------------------------------------------------------------------------------------------------------------------------------------------------------------------------------------------------------------------------------------------------------------------------------------------------------------------------------------|-----------------|--------------------------------------------------------------------------------------------------------------------------------------------------------------------------------------------------------------------------------------------------------------------------------------------------------------------------------------------------------------------------------------------------------------------------------------------------------|
| Environmentvisibility and 360° signaling. Easily transportable and weatherproof, it is designed for<br>durability and adaptability. Not intended for vehicle impact.FeaturesStands at a prominent 1.75 meters for clear visibility.<br>Safety yellow color ensures maximum visibility.<br>Signaling: 360° sign board.<br>Movable barrier: easily handled and repositioned on industrial sites.<br>Can be weighted with up to 90L of water or equivalent amount of sand for extra stability.<br>Durable, weatherproof design for various conditions.<br>Special cutouts for forklifts and pallet trucks to facilitate handling.<br>Rounded shapes with no protruding parts reduce injury risk.<br>Impact-absorbing polymer construction for enhanced safety.ACCESSORIESRatchet strapStrap with two brackets designed for easy attachment of additional items (e.g., sign board).MATERIALSafety GuardRexilene® - UV resistant - Fire class E* - Non conductive - Impervious to most chemicals**Sign boardPolypropylene                                                                                                  | APPLICATION     |                                                                                                                                                                                                                                                                                                                                                                                                                                                        |
| FeaturesSafety yellow color ensures maximum visibility.<br>Signaling: 360° sign board.<br>Movable barrier: easily handled and repositioned on industrial sites.<br>Can be weighted with up to 90L of water or equivalent amount of sand for extra stability.<br>Durable, weatherproof design for various conditions.<br>Special cutouts for forklifts and pallet trucks to facilitate handling.<br>Rounded shapes with no protruding parts reduce injury risk.<br>Impact-absorbing polymer construction for enhanced safety.ACCESSORIES<br>Ratchet strapStrap with two brackets designed for easy attachment of additional items (e.g., sign board).MATERIAL<br>Safety GuardRexilene® - UV resistant - Fire class E* - Non conductive - Impervious to most chemicals**Sign boardPolypropylene                                                                                                                                                                                                                                                                                                                         | Environment     | visibility and 360° signaling. Easily transportable and weatherproof, it is designed for                                                                                                                                                                                                                                                                                                                                                               |
| Ratchet strap       Strap with two brackets designed for easy attachment of additional items (e.g., sign board).         MATERIAL         Safety Guard       Rexilene <sup>®</sup> - UV resistant - Fire class E* - Non conductive - Impervious to most chemicals**         Sign board       Polypropylene                                                                                                                                                                                                                                                                                                                                                                                                                                                                                                                                                                                                                                                                                                                                                                                                            | Features        | Safety yellow color ensures maximum visibility.<br>Signaling: 360° sign board.<br>Movable barrier: easily handled and repositioned on industrial sites.<br>Can be weighted with up to 90L of water or equivalent amount of sand for extra stability.<br>Durable, weatherproof design for various conditions.<br>Special cutouts for forklifts and pallet trucks to facilitate handling.<br>Rounded shapes with no protruding parts reduce injury risk. |
| MATERIAL         Safety Guard       Rexilene <sup>®</sup> - UV resistant - Fire class E <sup>*</sup> - Non conductive - Impervious to most chemicals <sup>**</sup> Sign board       Polypropylene                                                                                                                                                                                                                                                                                                                                                                                                                                                                                                                                                                                                                                                                                                                                                                                                                                                                                                                     | ACCESSORIES     |                                                                                                                                                                                                                                                                                                                                                                                                                                                        |
| Safety Guard     Rexilene® - UV resistant - Fire class E* - Non conductive - Impervious to most chemicals**       Sign board     Polypropylene                                                                                                                                                                                                                                                                                                                                                                                                                                                                                                                                                                                                                                                                                                                                                                                                                                                                                                                                                                        | Ratchet strap   | Strap with two brackets designed for easy attachment of additional items (e.g., sign board).                                                                                                                                                                                                                                                                                                                                                           |
| Sign board         Polypropylene                                                                                                                                                                                                                                                                                                                                                                                                                                                                                                                                                                                                                                                                                                                                                                                                                                                                                                                                                                                                                                                                                      | MATERIAL        |                                                                                                                                                                                                                                                                                                                                                                                                                                                        |
|                                                                                                                                                                                                                                                                                                                                                                                                                                                                                                                                                                                                                                                                                                                                                                                                                                                                                                                                                                                                                                                                                                                       | Safety Guard    | Rexilene $^{\oplus}$ - UV resistant - Fire class E* - Non conductive - Impervious to most chemicals**                                                                                                                                                                                                                                                                                                                                                  |
| STANDARD COLORS                                                                                                                                                                                                                                                                                                                                                                                                                                                                                                                                                                                                                                                                                                                                                                                                                                                                                                                                                                                                                                                                                                       | Sign board      | Polypropylene                                                                                                                                                                                                                                                                                                                                                                                                                                          |
|                                                                                                                                                                                                                                                                                                                                                                                                                                                                                                                                                                                                                                                                                                                                                                                                                                                                                                                                                                                                                                                                                                                       | STANDARD COLORS |                                                                                                                                                                                                                                                                                                                                                                                                                                                        |
| Safety Guard Yellow RAL 1003                                                                                                                                                                                                                                                                                                                                                                                                                                                                                                                                                                                                                                                                                                                                                                                                                                                                                                                                                                                                                                                                                          | Safety Guard    | Yellow RAL 1003                                                                                                                                                                                                                                                                                                                                                                                                                                        |