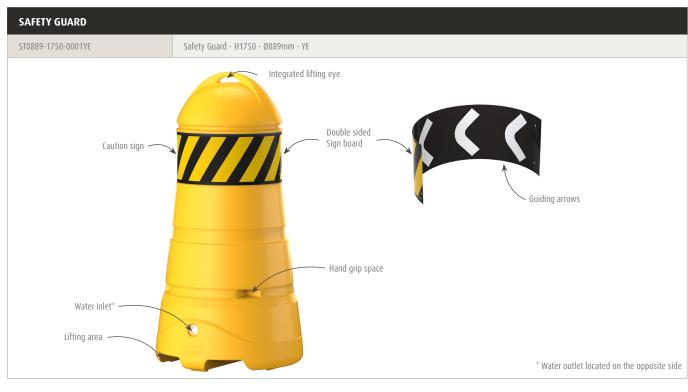

#### FEATURES AND FUNCTIONALITY - SAFETY GUARD

| SIZE        |         |
|-------------|---------|
| Height      | 1750 mm |
| Max section | Ø889 mm |
| Weight      | 23 kg   |

| REQUIREMENTS               |                                                                      |  |  |  |
|----------------------------|----------------------------------------------------------------------|--|--|--|
| Operational temperature    | -10°C up to +40°C                                                    |  |  |  |
| ACCESSORIES                |                                                                      |  |  |  |
| Ratchet strap with bracket | Strap, 2 brackets, and fixations, allowing easy attachment of signs. |  |  |  |
| Sign Board Recommendations | Dimension: 500x500 mm or Ø600 mm                                     |  |  |  |

#### **TECHNICAL DRAWINGS - SAFETY GUARD**