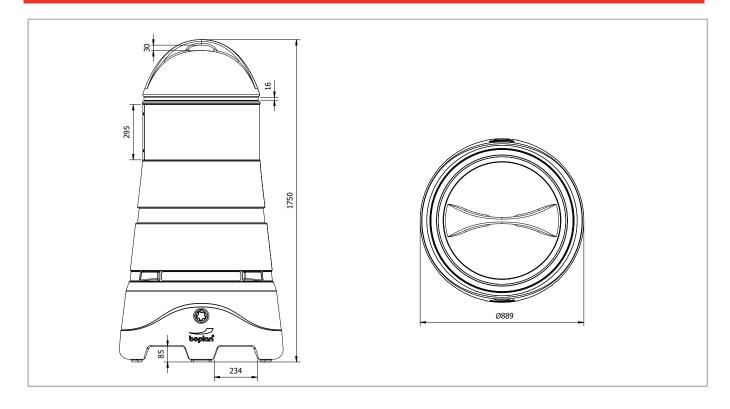

#### FEATURES AND FUNCTIONALITY - SAFETY GUARD

| SIZE        |         |
|-------------|---------|
| Height      | 1750 mm |
| Max section | Ø889 mm |
| Weight      | 23 kg   |

| REQUIREMENTS               |                                                                      |  |  |  |
|----------------------------|----------------------------------------------------------------------|--|--|--|
| Operational temperature    | -10°C up to +40°C                                                    |  |  |  |
| ACCESSORIES                |                                                                      |  |  |  |
| Ratchet strap with bracket | Strap, 2 brackets, and fixations, allowing easy attachment of signs. |  |  |  |
| Sign Board Recommendations | Dimension: 500x500 mm or Ø600 mm                                     |  |  |  |

#### **TECHNICAL DRAWINGS - SAFETY GUARD**