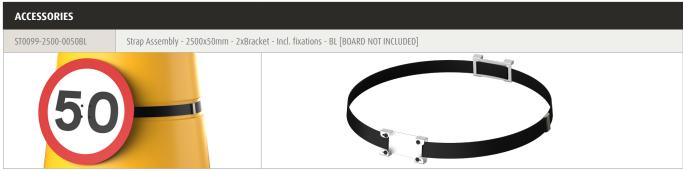

## PRODUCT SPECIFICATIONS

| APPLICATION         Environment       Engineered for industrial environments prone to collisions or impacts, it provides clear visibility and 360° signaling. Easily transportable and weatherproof, it is designed for durability and adaptability. Not intended for vehicle impact.         Stands at a prominent 1.75 meters for clear visibility.       Safety yellow color ensures maximum visibility.         Signaling: 360° sign board.       Movable barrier: easily handled and repositioned on industrial sites.         Can be weighted with up to 90L of water or equivalent amount of sand for extra stability.       Durable, weatherproof design for various conditions.         Special cutouts for forklifts and pallet trucks to facilitate handling.       Rounded shapes with no protruding parts reduce injury risk.         Impact-absorbing polymer construction for enhanced safety.       MATERIAL         Safety Guard       Rexilene <sup>®</sup> - UV resistant - Fire class E <sup>®</sup> - Non conductive - Impervious to most chemicals <sup>**</sup> Sign board       Polypropylene |                 |                                                                                                                                                                                                                                                                                                                                                                                                                                                        |
|-----------------------------------------------------------------------------------------------------------------------------------------------------------------------------------------------------------------------------------------------------------------------------------------------------------------------------------------------------------------------------------------------------------------------------------------------------------------------------------------------------------------------------------------------------------------------------------------------------------------------------------------------------------------------------------------------------------------------------------------------------------------------------------------------------------------------------------------------------------------------------------------------------------------------------------------------------------------------------------------------------------------------------------------------------------------------------------------------------------------------|-----------------|--------------------------------------------------------------------------------------------------------------------------------------------------------------------------------------------------------------------------------------------------------------------------------------------------------------------------------------------------------------------------------------------------------------------------------------------------------|
| Environmentvisibility and 360° signaling. Easily transportable and weatherproof, it is designed for<br>durability and adaptability. Not intended for vehicle impact.FeaturesStands at a prominent 1.75 meters for clear visibility.<br>Safety yellow color ensures maximum visibility.<br>Signaling: 360° sign board.<br>Movable barrier: easily handled and repositioned on industrial sites.<br>Can be weighted with up to 90L of water or equivalent amount of sand for extra stability.<br>Durable, weatherproof design for various conditions.<br>Special cutouts for forklifts and pallet trucks to facilitate handling.<br>Rounded shapes with no protruding parts reduce injury risk.<br>Impact-absorbing polymer construction for enhanced safety.ACCESSORIESRatchet strapStrap with two brackets designed for easy attachment of additional items (e.g., sign board).MATERIALSafety GuardRexilene® - UV resistant - Fire class E* - Non conductive - Impervious to most chemicals**Sign boardPolypropylene                                                                                                  | APPLICATION     |                                                                                                                                                                                                                                                                                                                                                                                                                                                        |
| FeaturesSafety yellow color ensures maximum visibility.<br>Signaling: 360° sign board.<br>Movable barrier: easily handled and repositioned on industrial sites.<br>Can be weighted with up to 90L of water or equivalent amount of sand for extra stability.<br>Durable, weatherproof design for various conditions.<br>Special cutouts for forklifts and pallet trucks to facilitate handling.<br>Rounded shapes with no protruding parts reduce injury risk.<br>Impact-absorbing polymer construction for enhanced safety.ACCESSORIES<br>Ratchet strapStrap with two brackets designed for easy attachment of additional items (e.g., sign board).MATERIAL<br>Safety GuardRexilene® - UV resistant - Fire class E* - Non conductive - Impervious to most chemicals**Sign boardPolypropylene                                                                                                                                                                                                                                                                                                                         | Environment     | visibility and 360° signaling. Easily transportable and weatherproof, it is designed for                                                                                                                                                                                                                                                                                                                                                               |
| Ratchet strap       Strap with two brackets designed for easy attachment of additional items (e.g., sign board).         MATERIAL         Safety Guard       Rexilene <sup>®</sup> - UV resistant - Fire class E* - Non conductive - Impervious to most chemicals**         Sign board       Polypropylene                                                                                                                                                                                                                                                                                                                                                                                                                                                                                                                                                                                                                                                                                                                                                                                                            | Features        | Safety yellow color ensures maximum visibility.<br>Signaling: 360° sign board.<br>Movable barrier: easily handled and repositioned on industrial sites.<br>Can be weighted with up to 90L of water or equivalent amount of sand for extra stability.<br>Durable, weatherproof design for various conditions.<br>Special cutouts for forklifts and pallet trucks to facilitate handling.<br>Rounded shapes with no protruding parts reduce injury risk. |
| MATERIAL         Safety Guard       Rexilene <sup>®</sup> - UV resistant - Fire class E <sup>*</sup> - Non conductive - Impervious to most chemicals <sup>**</sup> Sign board       Polypropylene                                                                                                                                                                                                                                                                                                                                                                                                                                                                                                                                                                                                                                                                                                                                                                                                                                                                                                                     | ACCESSORIES     |                                                                                                                                                                                                                                                                                                                                                                                                                                                        |
| Safety Guard     Rexilene® - UV resistant - Fire class E* - Non conductive - Impervious to most chemicals**       Sign board     Polypropylene                                                                                                                                                                                                                                                                                                                                                                                                                                                                                                                                                                                                                                                                                                                                                                                                                                                                                                                                                                        | Ratchet strap   | Strap with two brackets designed for easy attachment of additional items (e.g., sign board).                                                                                                                                                                                                                                                                                                                                                           |
| Sign board         Polypropylene                                                                                                                                                                                                                                                                                                                                                                                                                                                                                                                                                                                                                                                                                                                                                                                                                                                                                                                                                                                                                                                                                      | MATERIAL        |                                                                                                                                                                                                                                                                                                                                                                                                                                                        |
|                                                                                                                                                                                                                                                                                                                                                                                                                                                                                                                                                                                                                                                                                                                                                                                                                                                                                                                                                                                                                                                                                                                       | Safety Guard    | Rexilene $^{\oplus}$ - UV resistant - Fire class E* - Non conductive - Impervious to most chemicals**                                                                                                                                                                                                                                                                                                                                                  |
| STANDARD COLORS                                                                                                                                                                                                                                                                                                                                                                                                                                                                                                                                                                                                                                                                                                                                                                                                                                                                                                                                                                                                                                                                                                       | Sign board      | Polypropylene                                                                                                                                                                                                                                                                                                                                                                                                                                          |
|                                                                                                                                                                                                                                                                                                                                                                                                                                                                                                                                                                                                                                                                                                                                                                                                                                                                                                                                                                                                                                                                                                                       | STANDARD COLORS |                                                                                                                                                                                                                                                                                                                                                                                                                                                        |
| Safety Guard Yellow RAL 1003                                                                                                                                                                                                                                                                                                                                                                                                                                                                                                                                                                                                                                                                                                                                                                                                                                                                                                                                                                                                                                                                                          | Safety Guard    | Yellow RAL 1003                                                                                                                                                                                                                                                                                                                                                                                                                                        |

#### FEATURES AND FUNCTIONALITY - SAFETY GUARD

| SIZE        |         |
|-------------|---------|
| Height      | 1750 mm |
| Max section | Ø889 mm |
| Weight      | 23 kg   |

| REQUIREMENTS               |                                                                      |  |  |  |
|----------------------------|----------------------------------------------------------------------|--|--|--|
| Operational temperature    | -10°C up to +40°C                                                    |  |  |  |
| ACCESSORIES                |                                                                      |  |  |  |
| Ratchet strap with bracket | Strap, 2 brackets, and fixations, allowing easy attachment of signs. |  |  |  |
| Sign Board Recommendations | Dimension: 500x500 mm or Ø600 mm                                     |  |  |  |