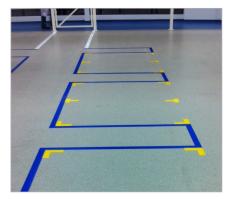

# **REFERENCE LIST - LINE PLAN**

| LINE PLA | N SHAPES         |                  |                  |                  |                  |
|----------|------------------|------------------|------------------|------------------|------------------|
|          | L-shape          | T-shape          | Dot              | Feet (set)       | Arrow            |
| BLUE     |                  |                  |                  | 5                |                  |
|          | LP0001-0001-SLBE | LP0001-0001-STBE | LP0001-0010-DTBE | LP0001-0350-FTBE | -                |
| GREEN    |                  |                  |                  | 8                |                  |
|          | LP0001-0001-SLGN | LP0001-0001-STGN | LP0001-0010-DTGN | LP0001-0350-FTGN | -                |
| RED      |                  |                  |                  | 5                |                  |
|          | LP0001-0001-SLRE | LP0001-0001-STRE | LP0001-0010-DTRE | LP0001-0350-FTRE | -                |
| YELLOW   |                  |                  |                  |                  |                  |
|          | LP0001-0001-SLYE | LP0001-0001-STYE | LP0001-0010-DTYE | LP0001-0350-FTYE | LP0001-0001-ARYE |
| YE/РН    |                  |                  |                  | 88               |                  |
|          | -                | -                | -                | LP0001-0350-FTYP | -                |
|          |                  |                  | -90.00           |                  | 95<br>150        |