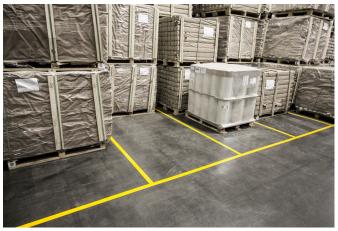

# **PRODUCT SPECIFICATIONS**

| ENVIRONMENT                 |                                                                                                                                                                                                                                                                                                                                     |
|-----------------------------|-------------------------------------------------------------------------------------------------------------------------------------------------------------------------------------------------------------------------------------------------------------------------------------------------------------------------------------|
|                             | Marking tape developed for wide range of industrial floors.<br>Keeps your facility neat and organized.<br>Designed to withstand friction from manoeuvring fork lifts.<br>Operational temperature -10° up to 40°C                                                                                                                    |
| MATERIAL                    |                                                                                                                                                                                                                                                                                                                                     |
| Tape on roll                | Flexible PVC with smooth surface and sloping edges<br>Rubber based adhesive                                                                                                                                                                                                                                                         |
| Anti-slip tape on roll (LA) | Filmic carrier with top layer of abrasive minerals<br>Rubber based adhesive                                                                                                                                                                                                                                                         |
| Shapes                      | Flexible PVC with smooth surface<br>Rubber based adhesive                                                                                                                                                                                                                                                                           |
| Signs                       | Flexible PVC with textured surface<br>Modified solvent acrylic adhesive                                                                                                                                                                                                                                                             |
| STANDARD COLOURS            |                                                                                                                                                                                                                                                                                                                                     |
| Таре                        | See references                                                                                                                                                                                                                                                                                                                      |
| INSTALLATION                |                                                                                                                                                                                                                                                                                                                                     |
| Pretreatment floor          | Clean the floor with a solvent based degreaser (non-ammonia based)<br>Dry and clean the floor.                                                                                                                                                                                                                                      |
| Installation instruction    | Floor temperature needs to be above 12°C.<br>Start to fix an edge to the floor and remove the liner as you stick the tape to the floor.<br>Apply pressure just after application to guarantee a good fixation of the tape to the surface<br>Wait 24h before driving over with heavy vehicles.<br>More details on installation sheet |

| REQUIREMENTS                |                                                                                        |
|-----------------------------|----------------------------------------------------------------------------------------|
| Type of floors              | Concrete, steel plates, flat<br>ceramic tiles, Concrete floors<br>with epoxy coatings. |
| Condition of the floor      | The floor should be non-oil soaked.                                                    |
| Application                 | Indoor use only.                                                                       |
| Installation<br>temperature | above 12°C                                                                             |