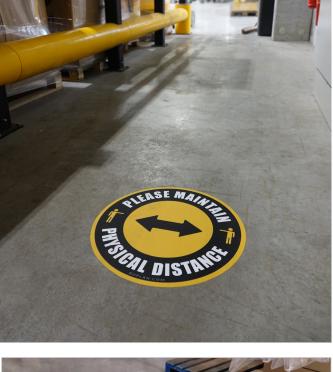

# **REFERENCE LIST - LINE PLAN**

| REFERENCE LIS                   | ST - FLOOR MARKING SIGNS<br>Example (EN)             | EN<br>English        | NL<br>Dutch          | FR<br>French         | DE<br>German         | ES<br>Spanish        |
|---------------------------------|------------------------------------------------------|----------------------|----------------------|----------------------|----------------------|----------------------|
| Keep Safe<br>800 x 120 mm       | PLEASE KEEP SAFE DISTANCE                            | LP0001-0800-EN0-KSYB | LP0001-0800-NLO-KSYB | LP0001-0800-FR0-KSYB | LP0001-0800-DE0-KSYB | LP0001-0800-ES0-KSYB |
| Physical<br>Distance<br>Ø430 mm | THE BEAM AND THE | LP0001-0430-EN0-PDYB | LP0001-0430-NL0-PDYB | LP0001-0430-FR0-PDYB | LP0001-0430-DE0-PDYB | LP0001-0430-ES0-PDYB |
| Face Mask<br>Ø430 mm            | FACE MASK<br>REQUIRED                                | LP0001-0430-EN0-FMYB | LP0001-0430-NLO-FMYB | LP0001-0430-FR0-FMYB | LP0001-0430-DE0-FMYB | LP0001-0430-ESO-FMYB |
| Please Wait<br>Ø430 mm          | PLEASE<br>WAIT HERE                                  | LP0001-0430-EN0-PWYB | LP0001-0430-NLO-PWYB | LP0001-0430-FR0-PWYB | LP0001-0430-DE0-PWYB | LP0001-0430-ES0-PWYB |
| Washing<br>Hands<br>Ø430 mm     | WASH HANDS<br>PLEASE                                 | LP0001-0430-EN0-WHYB | LP0001-0430-NLO-WHYB | LP0001-0430-FR0-WHYB | LP0001-0430-DE0-WHYB | LP0001-0430-ES0-WHYB |
| Disinfect<br>Hands<br>Ø430mm    | DISINFECT HANDS                                      | LP0001-0430-EN0-DHYB | LP0001-0430-NL0-DHYB | LP0001-0430-FR0-DHYB | LP0001-0430-DE0-DHYB | LP0001-0430-ES0-DHYB |