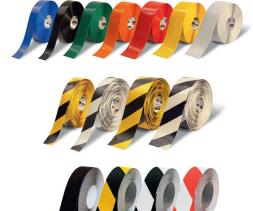

# **PRODUCT SPECIFICATIONS**

| ENVIRONMENT                 |                                                                                                                                                                                                                                                                                                                                     |
|-----------------------------|-------------------------------------------------------------------------------------------------------------------------------------------------------------------------------------------------------------------------------------------------------------------------------------------------------------------------------------|
|                             | Marking tape developed for wide range of industrial floors.<br>Keeps your facility neat and organized.<br>Designed to withstand friction from manoeuvring fork lifts.<br>Operational temperature -10° up to 40°C                                                                                                                    |
| MATERIAL                    |                                                                                                                                                                                                                                                                                                                                     |
| Tape on roll                | Flexible PVC with smooth surface and sloping edges<br>Rubber based adhesive                                                                                                                                                                                                                                                         |
| Anti-slip tape on roll (LA) | Filmic carrier with top layer of abrasive minerals<br>Rubber based adhesive                                                                                                                                                                                                                                                         |
| Shapes                      | Flexible PVC with smooth surface<br>Rubber based adhesive                                                                                                                                                                                                                                                                           |
| Signs                       | Flexible PVC with textured surface<br>Modified solvent acrylic adhesive                                                                                                                                                                                                                                                             |
| STANDARD COLOURS            |                                                                                                                                                                                                                                                                                                                                     |
| Таре                        | See references                                                                                                                                                                                                                                                                                                                      |
| INSTALLATION                |                                                                                                                                                                                                                                                                                                                                     |
| Pretreatment floor          | Clean the floor with a solvent based degreaser (non-ammonia based)<br>Dry and clean the floor.                                                                                                                                                                                                                                      |
| Installation instruction    | Floor temperature needs to be above 12°C.<br>Start to fix an edge to the floor and remove the liner as you stick the tape to the floor.<br>Apply pressure just after application to guarantee a good fixation of the tape to the surface<br>Wait 24h before driving over with heavy vehicles.<br>More details on installation sheet |

### **FEATURES AND FUNCTIONALITY - LINE PLAN**

| SIZE AND PHYSICAL PROPERTIES             |                                                                                                                                                                                                                                                                                                                                                                                                                                                                                                                                                                                                                                                                                                                                                                                                                                                                                                                                                                                                                                                                                                                                                                                                                                                                                                                                                                                                                                                                                                                                                                                                                                                                                                                                                                                                                                                                                                                                                                                                                                                                                                                                |                               |                                                           |  |
|------------------------------------------|--------------------------------------------------------------------------------------------------------------------------------------------------------------------------------------------------------------------------------------------------------------------------------------------------------------------------------------------------------------------------------------------------------------------------------------------------------------------------------------------------------------------------------------------------------------------------------------------------------------------------------------------------------------------------------------------------------------------------------------------------------------------------------------------------------------------------------------------------------------------------------------------------------------------------------------------------------------------------------------------------------------------------------------------------------------------------------------------------------------------------------------------------------------------------------------------------------------------------------------------------------------------------------------------------------------------------------------------------------------------------------------------------------------------------------------------------------------------------------------------------------------------------------------------------------------------------------------------------------------------------------------------------------------------------------------------------------------------------------------------------------------------------------------------------------------------------------------------------------------------------------------------------------------------------------------------------------------------------------------------------------------------------------------------------------------------------------------------------------------------------------|-------------------------------|-----------------------------------------------------------|--|
|                                          | Line plan<br>Tape                                                                                                                                                                                                                                                                                                                                                                                                                                                                                                                                                                                                                                                                                                                                                                                                                                                                                                                                                                                                                                                                                                                                                                                                                                                                                                                                                                                                                                                                                                                                                                                                                                                                                                                                                                                                                                                                                                                                                                                                                                                                                                              | Line plan<br>Anti - Slip Tape | Line plan<br>Floor marking sign                           |  |
| Thickness                                | 1.0 mm                                                                                                                                                                                                                                                                                                                                                                                                                                                                                                                                                                                                                                                                                                                                                                                                                                                                                                                                                                                                                                                                                                                                                                                                                                                                                                                                                                                                                                                                                                                                                                                                                                                                                                                                                                                                                                                                                                                                                                                                                                                                                                                         | 1.0 mm                        | 0.3 mm                                                    |  |
| Length                                   | 30 meter long                                                                                                                                                                                                                                                                                                                                                                                                                                                                                                                                                                                                                                                                                                                                                                                                                                                                                                                                                                                                                                                                                                                                                                                                                                                                                                                                                                                                                                                                                                                                                                                                                                                                                                                                                                                                                                                                                                                                                                                                                                                                                                                  | 18 meter long                 | Round model: Ø 430 mm<br>Rectangular model: 800 mm        |  |
| Width                                    | 50mm / 75mm / 100mm                                                                                                                                                                                                                                                                                                                                                                                                                                                                                                                                                                                                                                                                                                                                                                                                                                                                                                                                                                                                                                                                                                                                                                                                                                                                                                                                                                                                                                                                                                                                                                                                                                                                                                                                                                                                                                                                                                                                                                                                                                                                                                            | 50 mm                         | Round model: Ø 430 mm<br>Rectangular model: 120 mm        |  |
| UV resistant                             | Yes                                                                                                                                                                                                                                                                                                                                                                                                                                                                                                                                                                                                                                                                                                                                                                                                                                                                                                                                                                                                                                                                                                                                                                                                                                                                                                                                                                                                                                                                                                                                                                                                                                                                                                                                                                                                                                                                                                                                                                                                                                                                                                                            | No                            | Yes (4.5 on Grey Scale)<br>ISO 105-A02<br>BS EN 20105-A02 |  |
| Fire resistance                          | Yes                                                                                                                                                                                                                                                                                                                                                                                                                                                                                                                                                                                                                                                                                                                                                                                                                                                                                                                                                                                                                                                                                                                                                                                                                                                                                                                                                                                                                                                                                                                                                                                                                                                                                                                                                                                                                                                                                                                                                                                                                                                                                                                            | No                            | Yes<br>DIN EN ISO 11925-2                                 |  |
| Shape                                    | Counter of the state of the sta | Flat surface                  | Flat surface                                              |  |
| Photolum properties<br>(when applicable) | 10 minutes after exposure to lig<br>1 hour after exposure to light: 1<br>The decay time of 55 hours                                                                                                                                                                                                                                                                                                                                                                                                                                                                                                                                                                                                                                                                                                                                                                                                                                                                                                                                                                                                                                                                                                                                                                                                                                                                                                                                                                                                                                                                                                                                                                                                                                                                                                                                                                                                                                                                                                                                                                                                                            | Not applicable                |                                                           |  |