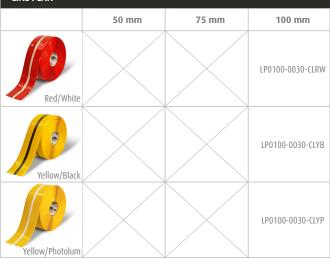

# **REFERENCE LIST - LINE PLAN**

| LINE PLAN    |                  |                  |                  |
|--------------|------------------|------------------|------------------|
|              | 50 mm            | 75 mm            | 100 mm           |
| Blue         | LP0050-0030-FCBE | LP0075-0030-FCBE | LP0100-0030-FCBE |
| Green        | LP0050-0030-FCGN | LP0075-0030-FCGN | LP0100-0030-FCGN |
| Red          | LP0050-0030-FCRE | LP0075-0030-FCRE | LP0100-0030-FCRE |
| Yellow       | LP0050-0030-FCYE | LP0075-0030-FCYE | LP0100-0030-FCYE |
| Black        | LP0050-0030-FCBL | LP0075-0030-FCBL | LP0100-0030-FCBL |
| White        | LP0050-0030-FCWH | LP0075-0030-FCWH | LP0100-0030-FCWH |
| Orange       | LP0050-0030-FCOR | LP0075-0030-FCOR | LP0100-0030-FCOR |
| White/Black  | LP0050-0030-HZWB | LP0075-0030-HZWB | LP0100-0030-HZWB |
| Yellow/Black | LP0050-0030-HZYB | LP0075-0030-HZYB | LP0100-0030-HZYB |