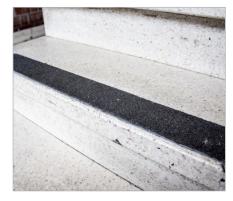

#### LINE PLAN

| Line Plan - ANTI S        | ilip             |       |        |
|---------------------------|------------------|-------|--------|
|                           | 50 mm            | 75 mm | 100 mm |
| Black                     | LA0050-0018-FCBL |       |        |
| Yellow                    | LA0050-0018-FCYE |       |        |
| Red/White                 | LA0050-0018-HZRW |       |        |
| Yellow/Black              | LA0050-0018-HZYB |       |        |
| Photolum<br>Black / White | LA0050-0018-PHWB |       |        |
| Photolum<br>White         | LA0050-0018-PHWH |       |        |