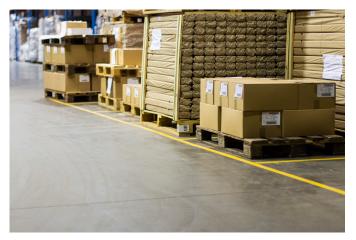

# **PRODUCT SPECIFICATIONS**

| ENVIRONMENT                 |                                                                                                                                                                                                                                                                                                                                     |
|-----------------------------|-------------------------------------------------------------------------------------------------------------------------------------------------------------------------------------------------------------------------------------------------------------------------------------------------------------------------------------|
|                             | Marking tape developed for wide range of industrial floors.<br>Keeps your facility neat and organized.<br>Designed to withstand friction from manoeuvring fork lifts.<br>Operational temperature -10° up to 40°C                                                                                                                    |
| MATERIAL                    |                                                                                                                                                                                                                                                                                                                                     |
| Tape on roll                | Flexible PVC with smooth surface and sloping edges<br>Rubber based adhesive                                                                                                                                                                                                                                                         |
| Anti-slip tape on roll (LA) | Filmic carrier with top layer of abrasive minerals<br>Rubber based adhesive                                                                                                                                                                                                                                                         |
| Shapes                      | Flexible PVC with smooth surface<br>Rubber based adhesive                                                                                                                                                                                                                                                                           |
| Signs                       | Flexible PVC with textured surface<br>Modified solvent acrylic adhesive                                                                                                                                                                                                                                                             |
| STANDARD COLOURS            |                                                                                                                                                                                                                                                                                                                                     |
| Таре                        | See references                                                                                                                                                                                                                                                                                                                      |
| INSTALLATION                |                                                                                                                                                                                                                                                                                                                                     |
| Pretreatment floor          | Clean the floor with a solvent based degreaser (non-ammonia based)<br>Dry and clean the floor.                                                                                                                                                                                                                                      |
| Installation instruction    | Floor temperature needs to be above 12°C.<br>Start to fix an edge to the floor and remove the liner as you stick the tape to the floor.<br>Apply pressure just after application to guarantee a good fixation of the tape to the surface<br>Wait 24h before driving over with heavy vehicles.<br>More details on installation sheet |

| REQUIREMENTS                |                                                                                        |
|-----------------------------|----------------------------------------------------------------------------------------|
| Type of floors              | Concrete, steel plates, flat<br>ceramic tiles, Concrete floors<br>with epoxy coatings. |
| Condition of the floor      | The floor should be non-oil soaked.                                                    |
| Application                 | Indoor use only.                                                                       |
| Installation<br>temperature | above 12°C                                                                             |