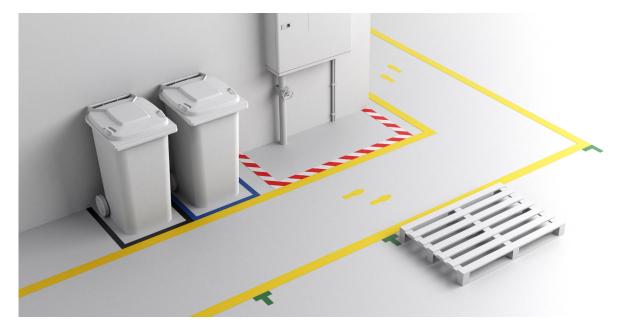

# **PRODUCT SPECIFICATIONS**

| ENVIRONMENT                 |                                                                                                                                                                                                                                                                                                                                     |
|-----------------------------|-------------------------------------------------------------------------------------------------------------------------------------------------------------------------------------------------------------------------------------------------------------------------------------------------------------------------------------|
|                             | Marking tape developed for wide range of industrial floors.<br>Keeps your facility neat and organized.<br>Designed to withstand friction from manoeuvring fork lifts.<br>Operational temperature -10° up to 40°C                                                                                                                    |
| MATERIAL                    |                                                                                                                                                                                                                                                                                                                                     |
| Tape on roll                | Flexible PVC with smooth surface and sloping edges<br>Rubber based adhesive                                                                                                                                                                                                                                                         |
| Anti-slip tape on roll (LA) | Filmic carrier with top layer of abrasive minerals<br>Rubber based adhesive                                                                                                                                                                                                                                                         |
| Shapes                      | Flexible PVC with smooth surface<br>Rubber based adhesive                                                                                                                                                                                                                                                                           |
| Signs                       | Flexible PVC with textured surface<br>Modified solvent acrylic adhesive                                                                                                                                                                                                                                                             |
| STANDARD COLOURS            |                                                                                                                                                                                                                                                                                                                                     |
| Таре                        | See references                                                                                                                                                                                                                                                                                                                      |
| INSTALLATION                |                                                                                                                                                                                                                                                                                                                                     |
| Pretreatment floor          | Clean the floor with a solvent based degreaser (non-ammonia based)<br>Dry and clean the floor.                                                                                                                                                                                                                                      |
| Installation instruction    | Floor temperature needs to be above 12°C.<br>Start to fix an edge to the floor and remove the liner as you stick the tape to the floor.<br>Apply pressure just after application to guarantee a good fixation of the tape to the surface<br>Wait 24h before driving over with heavy vehicles.<br>More details on installation sheet |

| REQUIREMENTS                |                                                                                        |
|-----------------------------|----------------------------------------------------------------------------------------|
| Type of floors              | Concrete, steel plates, flat<br>ceramic tiles, Concrete floors<br>with epoxy coatings. |
| Condition of the floor      | The floor should be non-oil soaked.                                                    |
| Application                 | Indoor use only.                                                                       |
| Installation<br>temperature | above 12°C                                                                             |