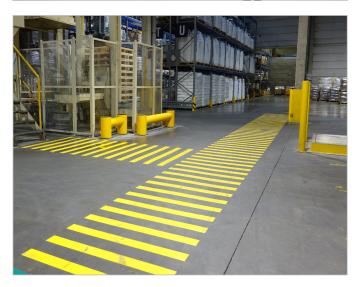

# LINE PLAN

FLOOR MARKING TAPE

> Revision: 31 March 2025 9:30 AM Boplan reference: LP... and LA....

### **FEATURES AND FUNCTIONALITY - LINE PLAN**

| SIZE AND PHYSICAL PROPERTIES             |                                                                                                                                                                                                                                                                                                                                                                                                                                                                                                                                                                                                                                                                                                                                                                                                                                                                                                                                                                                                                                                                                                                                                                                                                                                                                                                                                                                                                                                                                                                                                                                                                                                                                                                                                                                                                                                                                                                                                                                                                                                                                                                                |                               |                                                           |  |
|------------------------------------------|--------------------------------------------------------------------------------------------------------------------------------------------------------------------------------------------------------------------------------------------------------------------------------------------------------------------------------------------------------------------------------------------------------------------------------------------------------------------------------------------------------------------------------------------------------------------------------------------------------------------------------------------------------------------------------------------------------------------------------------------------------------------------------------------------------------------------------------------------------------------------------------------------------------------------------------------------------------------------------------------------------------------------------------------------------------------------------------------------------------------------------------------------------------------------------------------------------------------------------------------------------------------------------------------------------------------------------------------------------------------------------------------------------------------------------------------------------------------------------------------------------------------------------------------------------------------------------------------------------------------------------------------------------------------------------------------------------------------------------------------------------------------------------------------------------------------------------------------------------------------------------------------------------------------------------------------------------------------------------------------------------------------------------------------------------------------------------------------------------------------------------|-------------------------------|-----------------------------------------------------------|--|
|                                          | Line plan<br>Tape                                                                                                                                                                                                                                                                                                                                                                                                                                                                                                                                                                                                                                                                                                                                                                                                                                                                                                                                                                                                                                                                                                                                                                                                                                                                                                                                                                                                                                                                                                                                                                                                                                                                                                                                                                                                                                                                                                                                                                                                                                                                                                              | Line plan<br>Anti - Slip Tape | Line plan<br>Floor marking sign                           |  |
| Thickness                                | 1.0 mm                                                                                                                                                                                                                                                                                                                                                                                                                                                                                                                                                                                                                                                                                                                                                                                                                                                                                                                                                                                                                                                                                                                                                                                                                                                                                                                                                                                                                                                                                                                                                                                                                                                                                                                                                                                                                                                                                                                                                                                                                                                                                                                         | 1.0 mm                        | 0.3 mm                                                    |  |
| Length                                   | 30 meter long                                                                                                                                                                                                                                                                                                                                                                                                                                                                                                                                                                                                                                                                                                                                                                                                                                                                                                                                                                                                                                                                                                                                                                                                                                                                                                                                                                                                                                                                                                                                                                                                                                                                                                                                                                                                                                                                                                                                                                                                                                                                                                                  | 18 meter long                 | Round model: Ø 430 mm<br>Rectangular model: 800 mm        |  |
| Width                                    | 50mm / 75mm / 100mm                                                                                                                                                                                                                                                                                                                                                                                                                                                                                                                                                                                                                                                                                                                                                                                                                                                                                                                                                                                                                                                                                                                                                                                                                                                                                                                                                                                                                                                                                                                                                                                                                                                                                                                                                                                                                                                                                                                                                                                                                                                                                                            | 50 mm                         | Round model: Ø 430 mm<br>Rectangular model: 120 mm        |  |
| UV resistant                             | Yes                                                                                                                                                                                                                                                                                                                                                                                                                                                                                                                                                                                                                                                                                                                                                                                                                                                                                                                                                                                                                                                                                                                                                                                                                                                                                                                                                                                                                                                                                                                                                                                                                                                                                                                                                                                                                                                                                                                                                                                                                                                                                                                            | No                            | Yes (4.5 on Grey Scale)<br>ISO 105-A02<br>BS EN 20105-A02 |  |
| Fire resistance                          | Yes                                                                                                                                                                                                                                                                                                                                                                                                                                                                                                                                                                                                                                                                                                                                                                                                                                                                                                                                                                                                                                                                                                                                                                                                                                                                                                                                                                                                                                                                                                                                                                                                                                                                                                                                                                                                                                                                                                                                                                                                                                                                                                                            | No                            | Yes<br>DIN EN ISO 11925-2                                 |  |
| Shape                                    | Counter of the state of the sta | Flat surface                  | Flat surface                                              |  |
| Photolum properties<br>(when applicable) | 10 minutes after exposure to lig<br>1 hour after exposure to light: 1<br>The decay time of 55 hours                                                                                                                                                                                                                                                                                                                                                                                                                                                                                                                                                                                                                                                                                                                                                                                                                                                                                                                                                                                                                                                                                                                                                                                                                                                                                                                                                                                                                                                                                                                                                                                                                                                                                                                                                                                                                                                                                                                                                                                                                            | Not applicable                |                                                           |  |

# **REFERENCE LIST - LINE PLAN**

| LINE PLAN    |                  |                  |                  |
|--------------|------------------|------------------|------------------|
|              | 50 mm            | 75 mm            | 100 mm           |
| Blue         | LP0050-0030-FCBE | LP0075-0030-FCBE | LP0100-0030-FCBE |
| Green        | LP0050-0030-FCGN | LP0075-0030-FCGN | LP0100-0030-FCGN |
| Red          | LP0050-0030-FCRE | LP0075-0030-FCRE | LP0100-0030-FCRE |
| Yellow       | LP0050-0030-FCYE | LP0075-0030-FCYE | LP0100-0030-FCYE |
| Black        | LP0050-0030-FCBL | LP0075-0030-FCBL | LP0100-0030-FCBL |
| White        | LP0050-0030-FCWH | LP0075-0030-FCWH | LP0100-0030-FCWH |
| Orange       | LP0050-0030-FCOR | LP0075-0030-FCOR | LP0100-0030-FCOR |
| White/Black  | LP0050-0030-HZWB | LP0075-0030-HZWB | LP0100-0030-HZWB |
| Yellow/Black | LP0050-0030-HZYB | LP0075-0030-HZYB | LP0100-0030-HZYB |